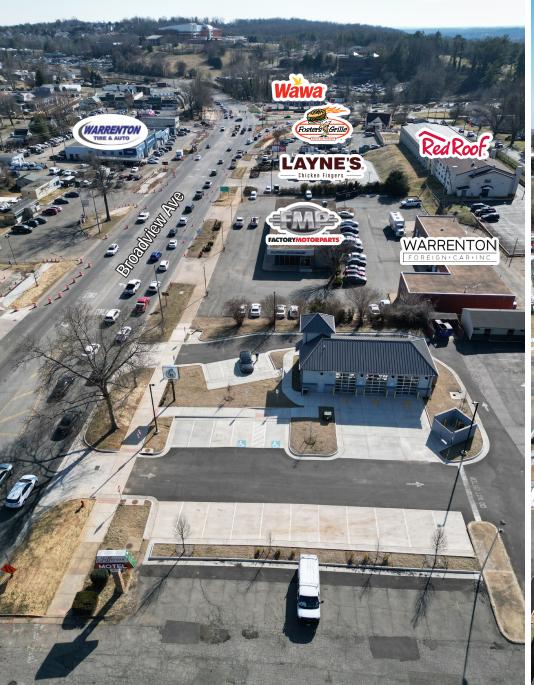

r similar automotive uses or small format retailers that can re-format the existing building.

#### **Quick Facts**

**Availability Immediate** 

Size 1,739 square feet (0.55 acres)

Negotiable Rental Rate

**Net Charges** TBD

**Nearby Tenants** 













| 2024 Demographics |                       | 1 mile    | 3 miles   | 5 miles   |
|-------------------|-----------------------|-----------|-----------|-----------|
|                   | POPULATION            | 5,644     | 16,872    | 26,212    |
| <b>(1)</b>        | HOUSEHOLDS            | 2,214     | 6,356     | 9,665     |
| 18                | AVG. HH<br>INCOME     | \$127,143 | \$137,707 | \$153,748 |
| 0                 | DAYTIME<br>POPULATION | 10,995    | 19,408    | 22,816    |



TRAFFIC COUNT

30,000 AADT (Broadview Ave)







## **Aerial Photos**











# **Photo Gallery**











# **Property Aerial**





## **Market Aerial**





## **Market Aerial**

# **Interested? Contact:**

#### **Andrew Segall**

- asegall@segallgroup.com
- 410.753.3947
- 443.960.0361

### **Andrew Lynch**

- alynch@segallgroup.com
- 202.466.2713
- 508.505.7792





605 South Eden Street Suite 200 Baltimore, MD 21231 410.753.3000 8245 Boone Boulevard Suite 800 Tysons, VA 22182 202.833.3830 4870 Sadler Road Suite 300 Glen Allen, VA 23060 804.336.2501 www.segallgroup.com

Member of

REALTY