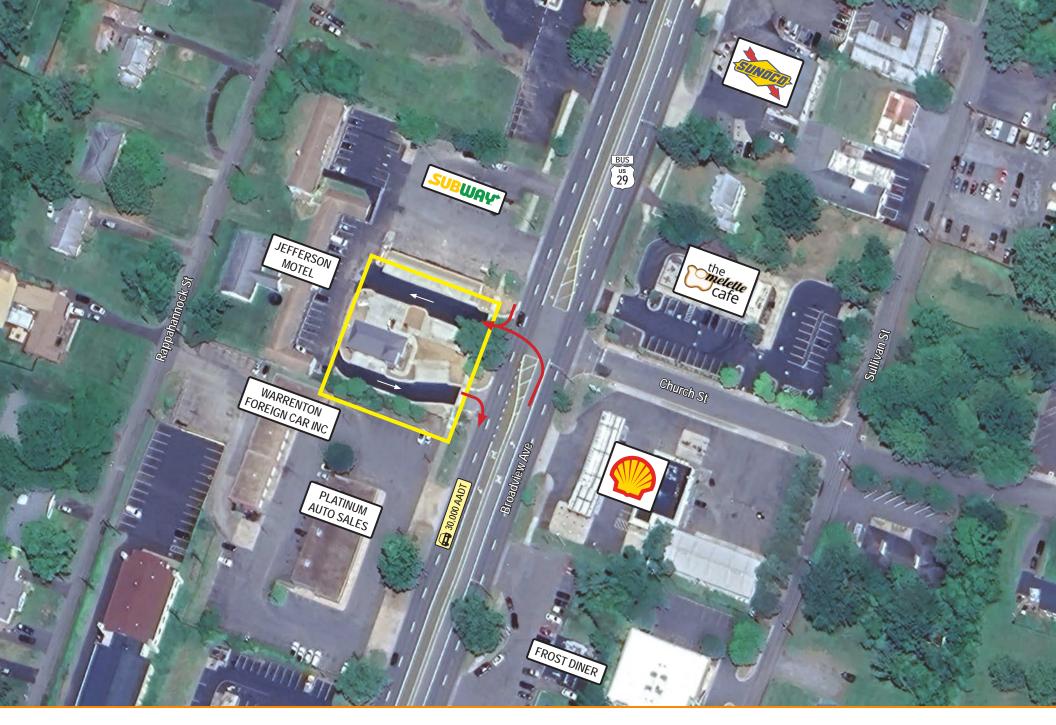

ormat the existing building.

#### **Quick Facts**

**Availability Immediate** 

Size 1,739 square feet (0.55 acres)

Negotiable Rental Rate

**Net Charges** TBD

**Nearby Tenants** 













| 2024 Demographics |                       | 1 mile    | 3 miles   | 5 miles   |
|-------------------|-----------------------|-----------|-----------|-----------|
|                   | POPULATION            | 5,644     | 16,872    | 26,212    |
| <b>(1)</b>        | HOUSEHOLDS            | 2,214     | 6,356     | 9,665     |
| 18                | AVG. HH<br>INCOME     | \$127,143 | \$137,707 | \$153,748 |
| 0                 | DAYTIME<br>POPULATION | 10,995    | 19,408    | 22,816    |



TRAFFIC COUNT

30,000 AADT (Broadview Ave)







## **Aerial Photos**











# **Photo Gallery**











# **Property Aerial**





## **Market Aerial**





## **Market Aerial**

# **Interested? Contact:**

#### **Andrew Segall**

- asegall@segallgroup.com
- 410.753.3947
- 443.960.0361

### **Andrew Lynch**

- alynch@segallgroup.com
- 202.466.2713
- 508.505.7792





605 South Eden Street Suite 200 Baltimore, MD 21231 410.753.3000 8245 Boone Boulevard Suite 800 Tysons, VA 22182 202.833.3830 4870 Sadler Road Suite 300 Glen Allen, VA 23060 804.336.2501 www.segallgroup.com

Member of

REALTY