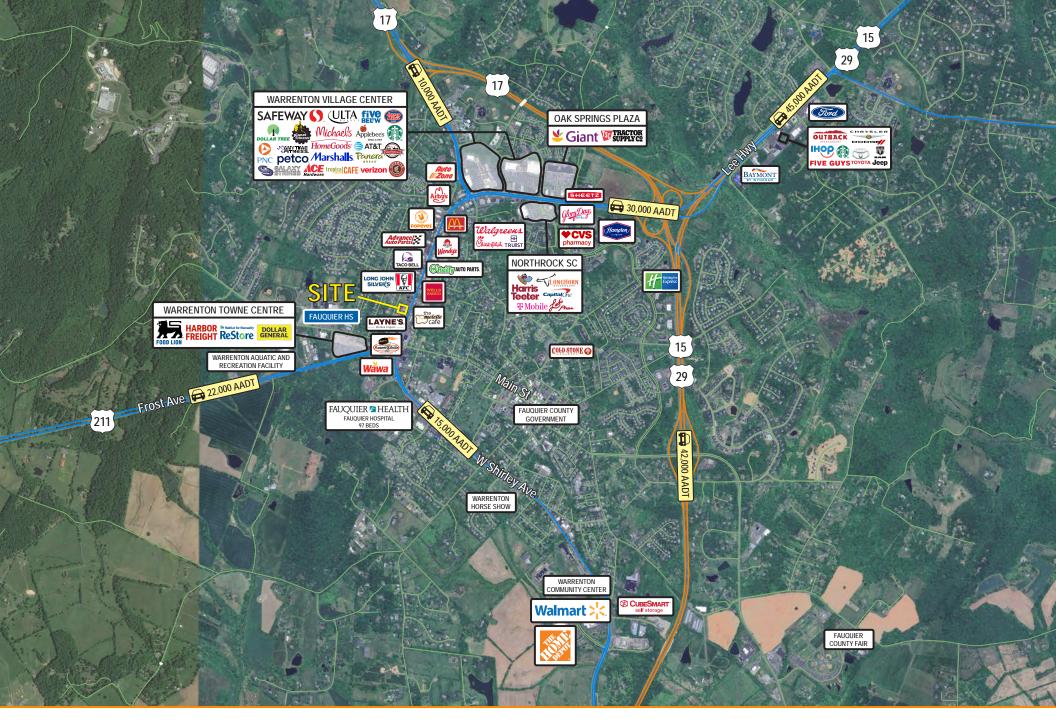

*Availability Immediate** 

Size 1,739 square feet (0.55 acres)

Negotiable Rental Rate

**Net Charges** TBD

**Nearby Tenants** 













| 2024 Demographics |                       | 1 mile    | 3 miles   | 5 miles   |
|-------------------|-----------------------|-----------|-----------|-----------|
|                   | POPULATION            | 5,644     | 16,872    | 26,212    |
| <b>(1)</b>        | HOUSEHOLDS            | 2,214     | 6,356     | 9,665     |
| 18                | AVG. HH<br>INCOME     | \$127,143 | \$137,707 | \$153,748 |
| 0                 | DAYTIME<br>POPULATION | 10,995    | 19,408    | 22,816    |



TRAFFIC COUNT

30,000 AADT (Broadview Ave)







## **Aerial Photos**











# **Photo Gallery**











# **Property Aerial**





## **Market Aerial**





## **Market Aerial**

# **Interested? Contact:**

#### **Andrew Segall**

- asegall@segallgroup.com
- 410.753.3947
- 443.960.0361

### **Andrew Lynch**

- alynch@segallgroup.com
- 202.466.2713
- 508.505.7792





605 South Eden Street Suite 200 Baltimore, MD 21231 410.753.3000 8245 Boone Boulevard Suite 800 Tysons, VA 22182 202.833.3830 4870 Sadler Road Suite 300 Glen Allen, VA 23060 804.336.2501 www.segallgroup.com

Member of

REALTY