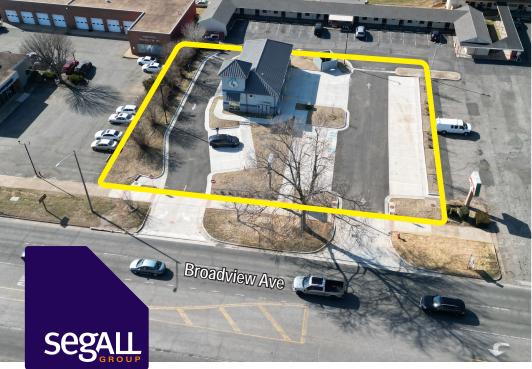

# **86 Broadview Avenue**

Warrenton, VA 20186

#### **Overview**

Freestanding former automotive service building for lease in Warrenton, Virginia. The .55 acre parcel is improved with a 1,739 square foot building and 20 dedicated parking spaces with direct access and frontage to Broadview Avenue (US Business 29). This recently developed pad is a unique opportunity for similar automotive uses or small format retailers that can re-format the existing building.

#### **Quick Facts**

**Availability Immediate** 

Size 1,739 square feet (0.55 acres)

Negotiable Rental Rate

**Net Charges** TBD

**Nearby Tenants** 













| 2024 Demographics |                       | 1 mile    | 3 miles   | 5 miles   |
|-------------------|-----------------------|-----------|-----------|-----------|
|