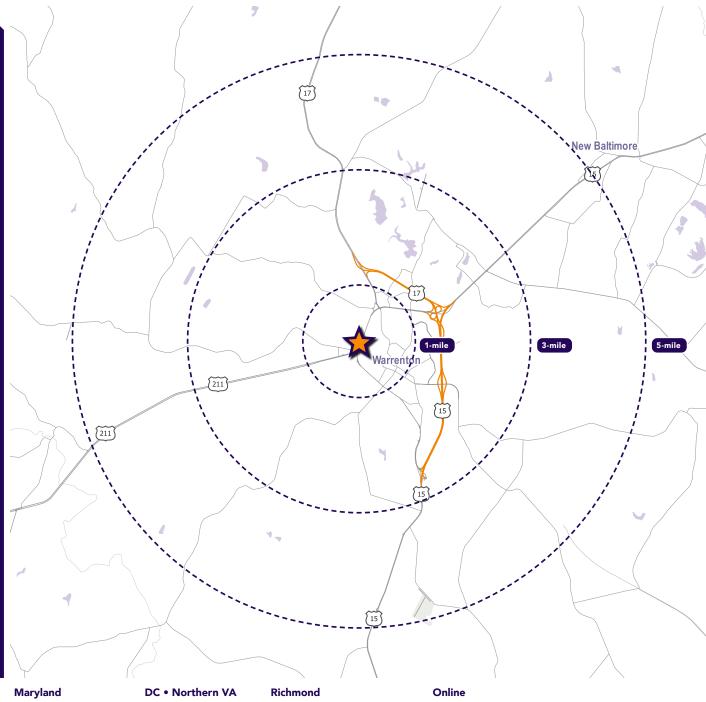

5 miles   |
|-------------------|-----------------------|-----------|-----------|-----------|
|                   | POPULATION            | 5,644     | 16,872    | 26,212    |
| <b>(1)</b>        | HOUSEHOLDS            | 2,214     | 6,356     | 9,665     |
| 18                | AVG. HH<br>INCOME     | \$127,143 | \$137,707 | \$153,748 |
| 0                 | DAYTIME<br>POPULATION | 10,995    | 19,408    | 22,816    |



TRAFFIC COUNT

30,000 AADT (Broadview Ave)







## **Aerial Photos**











# **Photo Gallery**











# **Property Aerial**





## **Market Aerial**





## **Market Aerial**

# **Interested? Contact:**

#### **Andrew Segall**

- asegall@segallgroup.com
- 410.753.3947
- 443.960.0361

### **Andrew Lynch**

- alynch@segallgroup.com
- 202.466.2713
- 508.505.7792





605 South Eden Street Suite 200 Baltimore, MD 21231 410.753.3000 8245 Boone Boulevard Suite 800 Tysons, VA 22182 202.833.3830 4870 Sadler Road Suite 300 Glen Allen, VA 23060 804.336.2501 www.segallgroup.com

Member of

REALTY