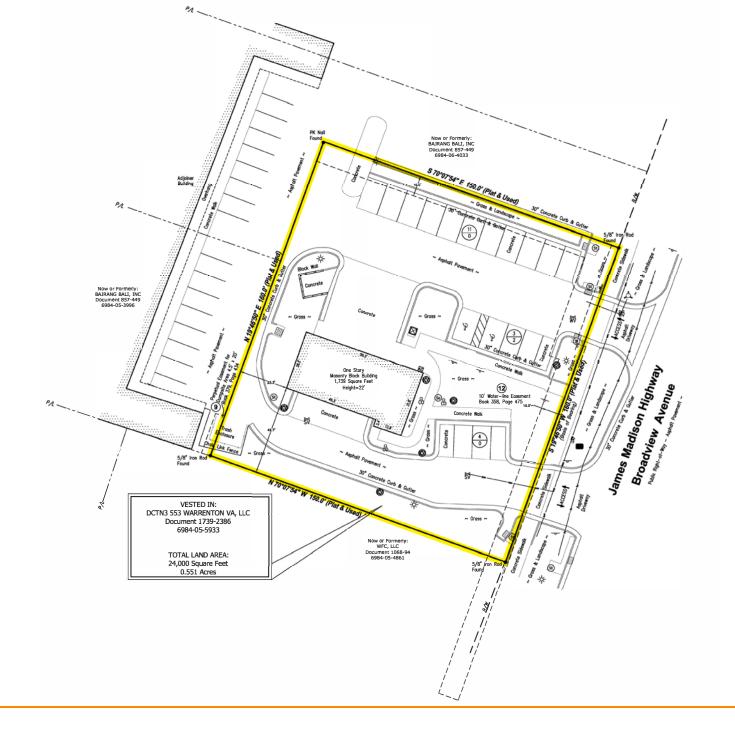

#### **Overview**

Freestanding former automotive service building for lease in Warrenton, Virginia. The .55 acre parcel is improved with a 1,739 square foot building and 20 dedicated parking spaces with direct access and frontage to Broadview Avenue (US Business 29). This recently developed pad is a unique opportunity for similar automotive uses or small format retailers that can re-format the existing building.

#### **Quick Facts**

**Availability Immediate** 

Size 1,739 square feet (0.55 acres)

Negotiable Rental Rate

**Net Charges** TBD

**Nearby Tenants** 

| 2024 Demographics |                       | 1 mile    | 3 miles   | 5 miles   |
|-------------------|-----------------------|-----------|-----------|-----------|
|                   | POPULATION            | 5,644     | 16,872    | 26,212    |
| <b>(1)</b>        | HOUSEHOLDS            | 2,214     | 6,356     | 9,665     |
| 18                | AVG. HH<br>INCOME     | \$127,143 | \$137,707 | \$153,748 |
| 0                 | DAYTIME<br>POPULATION | 10,995    | 19,408    | 22,816    |

TRAFFIC COUNT

30,000 AADT (Broadview Ave)