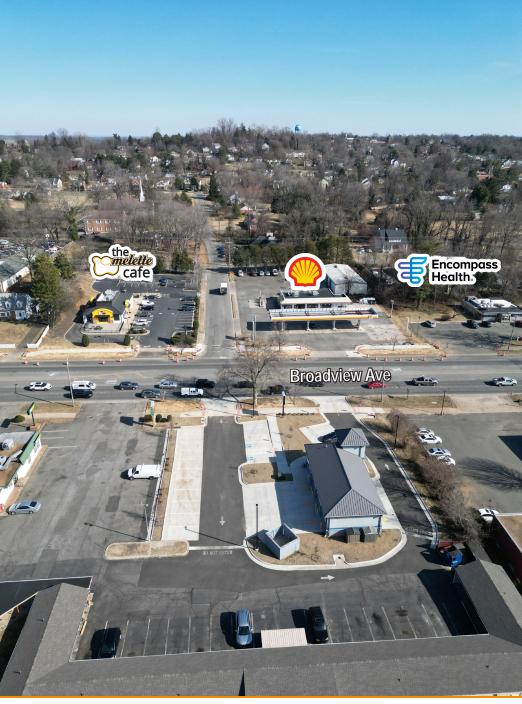

similar automotive uses or small format retailers that can re-format the existing building.

#### **Quick Facts**

**Availability Immediate** 

Size 1,739 square feet (0.55 acres)

Negotiable Rental Rate

**Net Charges** TBD

**Nearby Tenants** 













| 2024 Demographics |                       | 1 mile    | 3 miles   | 5 miles   |
|-------------------|-----------------------|-----------|-----------|-----------|
|                   | POPULATION            | 5,644     | 16,872    | 26,212    |
| <b>(1)</b>        | HOUSEHOLDS            | 2,214     | 6,356     | 9,665     |
| 18                | AVG. HH<br>INCOME     | \$127,143 | \$137,707 | \$153,748 |
| 0                 | DAYTIME<br>POPULATION | 10,995    | 19,408    | 22,816    |



TRAFFIC COUNT

30,000 AADT (Broadview Ave)







## **Aerial Photos**











# **Photo Gallery**











# **Property Aerial**





## **Market Aerial**





## **Market Aerial**

# **Interested? Contact:**

#### **Andrew Segall**

- asegall@segallgroup.com
- 410.753.3947
- 443.960.0361

### **Andrew Lynch**

- alynch@segallgroup.com
- 202.466.2713
- 508.505.7792





605 South Eden Street Suite 200 Baltimore, MD 21231 410.753.3000 8245 Boone Boulevard Suite 800 Tysons, VA 22182 202.833.3830 4870 Sadler Road Suite 300 Glen Allen, VA 23060 804.336.2501 www.segallgroup.com

Member of

REALTY