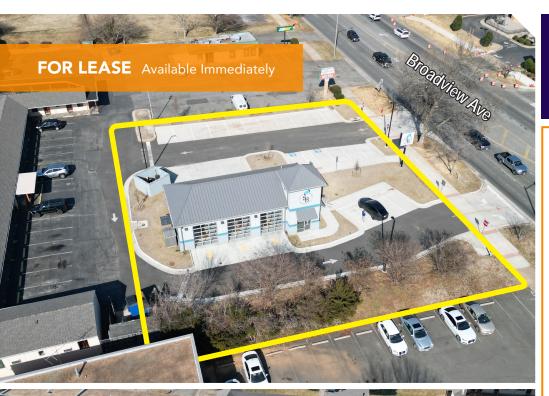

## **Aerial Photos**

#### **Overview**

Freestanding former automotive service building for lease in Warrenton, Virginia. The .55 acre parcel is improved with a 1,739 square foot building and 20 dedicated parking spaces with direct access and frontage to Broadview Avenue (US Business 29). This recently developed pad is a unique opportunity for similar automotive uses or small format retailers that can re-format the existing building.