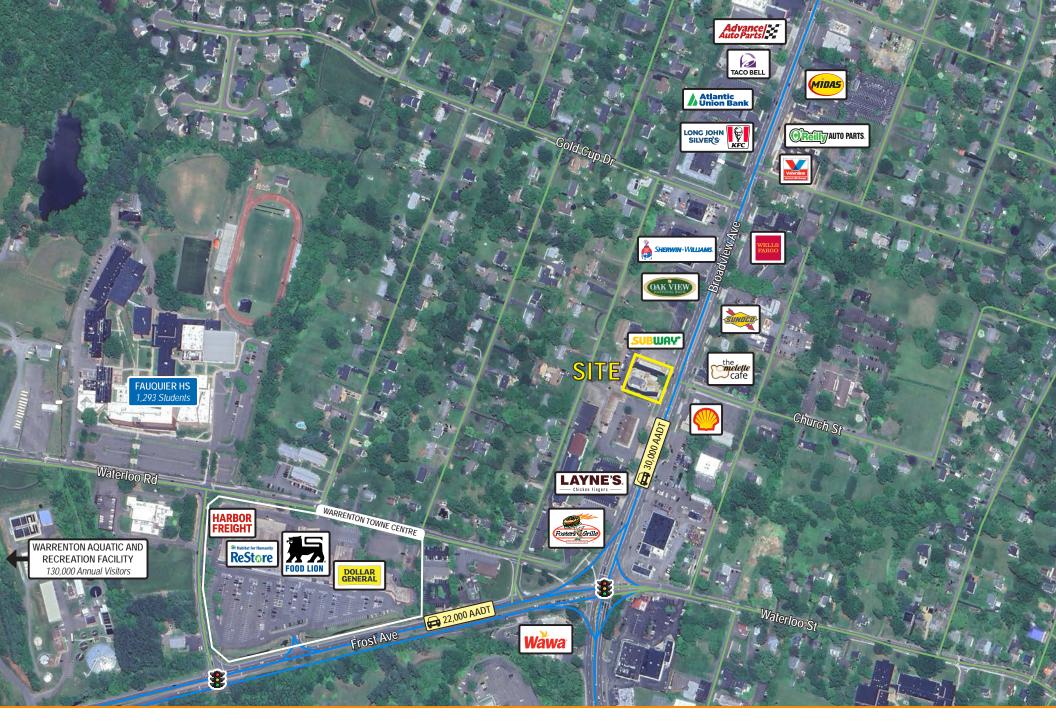

.

#### **Quick Facts**

**Availability Immediate** 

Size 1,739 square feet (0.55 acres)

Negotiable Rental Rate

**Net Charges** TBD

**Nearby Tenants** 













| 2024 Demographics |                       | 1 mile    | 3 miles   | 5 miles   |
|-------------------|-----------------------|-----------|-----------|-----------|
|                   | POPULATION            | 5,644     | 16,872    | 26,212    |
| <b>(1)</b>        | HOUSEHOLDS            | 2,214     | 6,356     | 9,665     |
| 18                | AVG. HH<br>INCOME     | \$127,143 | \$137,707 | \$153,748 |
| 0                 | DAYTIME<br>POPULATION | 10,995    | 19,408    | 22,816    |



TRAFFIC COUNT

30,000 AADT (Broadview Ave)







## **Aerial Photos**











# **Photo Gallery**











# **Property Aerial**





## **Market Aerial**





## **Market Aerial**

# **Interested? Contact:**

#### **Andrew Segall**

- asegall@segallgroup.com
- 410.753.3947
- 443.960.0361

### **Andrew Lynch**

- alynch@segallgroup.com
- 202.466.2713
- 508.505.7792





605 South Eden Street Suite 200 Baltimore, MD 21231 410.753.3000 8245 Boone Boulevard Suite 800 Tysons, VA 22182 202.833.3830 4870 Sadler Road Suite 300 Glen Allen, VA 23060 804.336.2501 www.segallgroup.com

Member of

REALTY