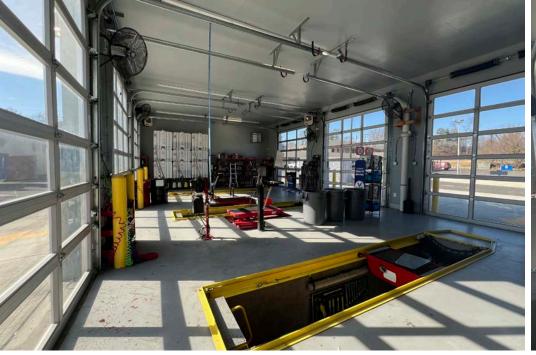

small format retailers that can re-format the existing building.

#### **Quick Facts**

**Availability Immediate** 

Size 1,739 square feet (0.55 acres)

Negotiable Rental Rate

**Net Charges** TBD

**Nearby Tenants** 













| 2024 Demographics |                       | 1 mile    | 3 miles   | 5 miles   |
|-------------------|-----------------------|-----------|-----------|-----------|
|                   | POPULATION            | 5,644     | 16,872    | 26,212    |
| <b>(1)</b>        | HOUSEHOLDS            | 2,214     | 6,356     | 9,665     |
| 18                | AVG. HH<br>INCOME     | \$127,143 | \$137,707 | \$153,748 |
| 0                 | DAYTIME<br>POPULATION | 10,995    | 19,408    | 22,816    |



TRAFFIC COUNT

30,000 AADT (Broadview Ave)







## **Aerial Photos**











# **Photo Gallery**











# **Property Aerial**





## **Market Aerial**





## **Market Aerial**

# **Interested? Contact:**

#### **Andrew Segall**

- asegall@segallgroup.com
- 410.753.3947
- 443.960.0361

### **Andrew Lynch**

- alynch@segallgroup.com
- 202.466.2713
- 508.505.7792





605 South Eden Street Suite 200 Baltimore, MD 21231 410.753.3000 8245 Boone Boulevard Suite 800 Tysons, VA 22182 202.833.3830 4870 Sadler Road Suite 300 Glen Allen, VA 23060 804.336.2501 www.segallgroup.com

Member of

REALTY