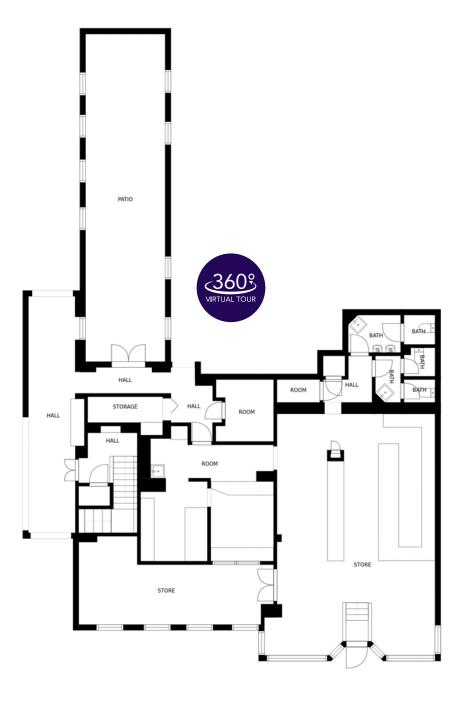

| 42,162                                  |  |
| AVG. HH<br>INCOME     | \$138,823                                                                        | \$151,830                                                                                  | \$126,419                               |  |
| DAYTIME<br>POPULATION | 17,152                                                                           | 71,784                                                                                     | 173,731                                 |  |
| TRAFFIC COUN          | <b>8,433 AAD</b><br>(N Broadwa                                                   |                                                                                            | <b>9,830 AADT</b><br>(Aliceanna St)     |  |



812 S Broadway - Floor Plan





## 812 S Broadway - Interior Gallery





### 812 S Broadway - Interior Gallery





## 1640 Thames Street - Upper Level Floor Plan





**1640 Thames Street - Lower Level Floor Plan** 





### **1640 Thames Street - Interior Gallery**





### **1640 Thames Street - Interior Gallery**











### **Market Aerial**



# **Interested? Contact:**

#### Jamie Lanham



#### Marcelo Grosberg

mgrosberg@segallgroup.com

410.753.3948

443.927.6100





Maryland 605 South Eden Street Suite 200 Baltimore, MD 21231 410.753.3000

8245 Boone Boulevard Suite 800 Tysons, VA 22182 202.833.3830

Richmond

4870 Sadler Road Suite 300 Glen Allen, VA 23060 804.336.2501

#### Online

www.segallgroup.com

Member of REALTY RESOURCES