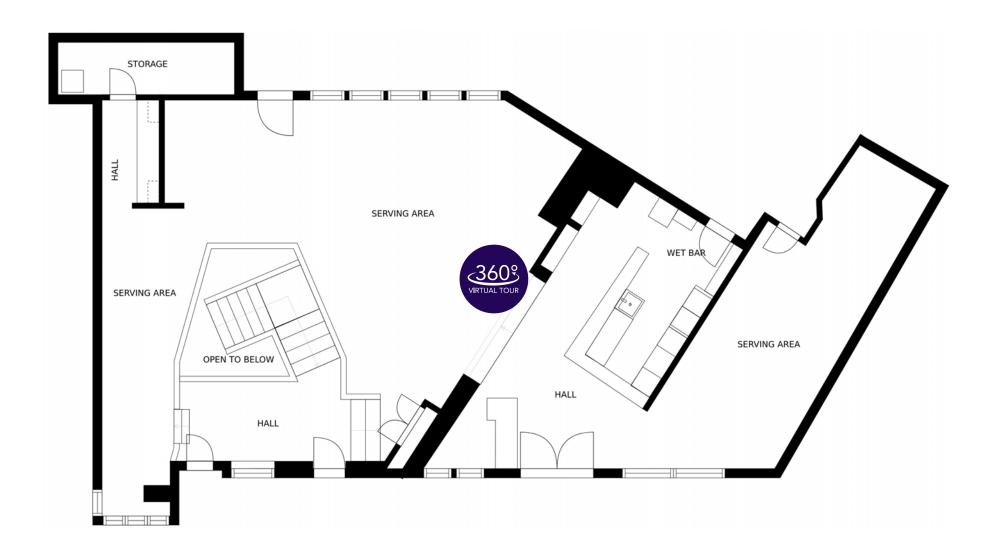

| \$151,830                                                                                  | \$126,419                               |  |
| DAYTIME<br>POPULATION | 17,152                                                                           | 71,784                                                                                     | 173,731                                 |  |
| TRAFFIC COUN          | <b>8,433 AAD</b><br>(N Broadwa                                                   |                                                                                            | <b>9,830 AADT</b><br>(Aliceanna St)     |  |



812 S Broadway - Floor Plan





## 812 S Broadway - Interior Gallery





### 812 S Broadway - Interior Gallery





## 1640 Thames Street - Upper Level Floor Plan





**1640 Thames Street - Lower Level Floor Plan** 





### **1640 Thames Street - Interior Gallery**





### **1640 Thames Street - Interior Gallery**











### **Market Aerial**



# **Interested? Contact:**

#### Jamie Lanham



#### Marcelo Grosberg

mgrosberg@segallgroup.com

410.753.3948

443.927.6100





Maryland 605 South Eden Street Suite 200 Baltimore, MD 21231 410.753.3000

8245 Boone Boulevard Suite 800 Tysons, VA 22182 202.833.3830

Richmond

4870 Sadler Road Suite 300 Glen Allen, VA 23060 804.336.2501

#### Online

www.segallgroup.com

Member of REALTY RESOURCES