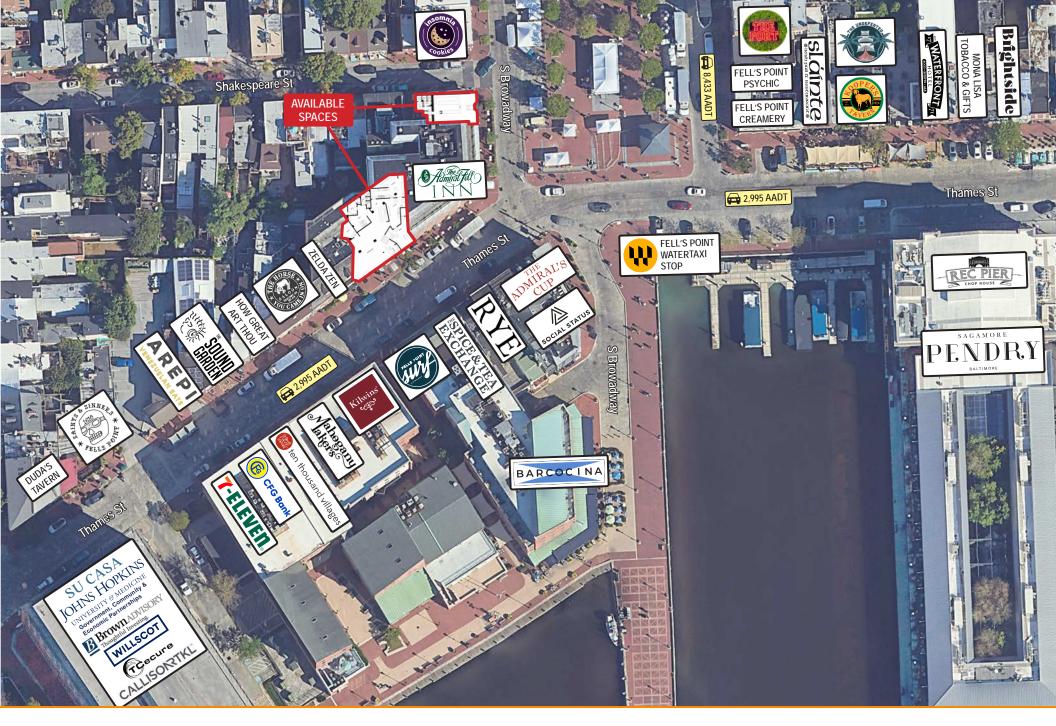

#### **Overview**

Prime second gen restaurant opportunities for lease at the intersection of Broadway & Thames Street in the center of Baltimore's Fells Point neighborhood. Just steps away from the waterfront and Broadway Market, the spaces are connected to the historic and iconic 80-room high-end boutique hotel.

The Admiral Fell Inn's original brick structure dates from the 1700s, and renovations include new guest rooms and baths, sleek lobby updates featuring local nautical-themed art, fitness center with courtyard access, a fifth-floor banquet space comprising 2,400 square feet of true meeting space, and a boardroom surrounded by a wraparound terrace overlooking the picturesque Belgian block cobblestone of Thames Street and South Broadway.

### **Quick Facts**

| Availability          | Immediate                                                                        |                                                                                            |                                         |  |
|-----------------------|----------------------------------------------------------------------------------|--------------------------------------------------------------------------------------------|-----------------------------------------|--|
| Size                  | 1640 Thames Street: ±4,200 square feet<br>812 South Broadway: ±2,300 square feet |                                                                                            |                                         |  |
| Gross Rent            | Negotiable                                                                       |                                                                                            |                                         |  |
| Nearby Tenants        | ADMIRAU'S                                                                        | JOHNS HOPKINS<br>UNIVERSITY & MEDICINE<br>Government, Community &<br>Economic Partnerships | Brown ADVISORY<br>Thoughtful Investing. |  |
| 2023 Demographics     | 0.5 mile                                                                         | 1 miles                                                                                    | 1.5 miles                               |  |
| POPULATION            | 8,477                                                                            | 36,672                                                                                     | 85,726                                  |  |
| HOUSEHOLDS            | 4,780                                                                            | 18,799                                                                                     | 42,162                                  |  |
| AVG. HH<br>INCOME     | \$138,823                                                                        | \$151,830                                                                                  | \$126,419                               |  |
| DAYTIME<br>POPULATION | 17,152                                                                           | 71,784                                                                                     | 173,731                                 |  |
| TRAFFIC COUN          | <b>8,433 AAD</b><br>(N Broadwa                                                   |                                                                                            | <b>9,830 AADT</b><br>(Aliceanna St)     |  |