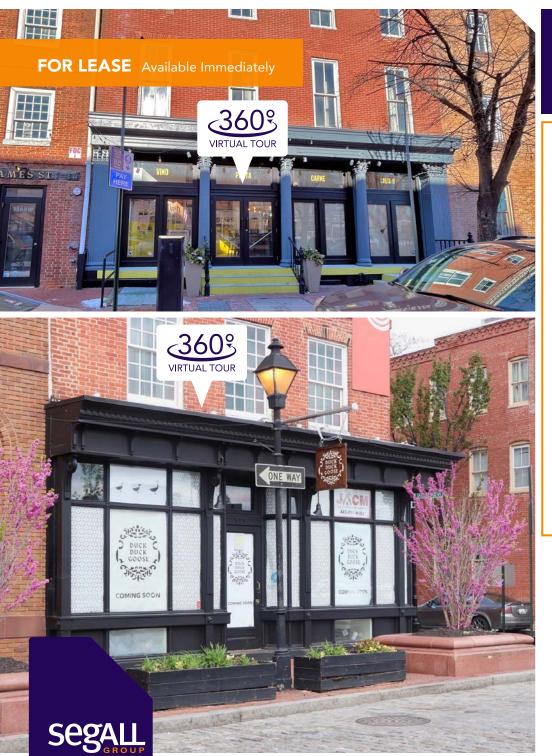

COMMERCIAL REAL ESTATE

#### **Overview**

Prime second gen restaurant opportunities for lease at the intersection of Broadway & Thames Street in the center of Baltimore's Fells Point neighborhood. Just steps away from the waterfront and Broadway Market, the spaces are connected to the historic and iconic 80-room high-end boutique hotel.

The Admiral Fell Inn's original brick structure dates from the 1700s, and renovations include new guest rooms and baths, sleek lobby updates featuring local nautical-themed art, fitness center with courtyard access, a fifth-floor banquet space comprising 2,400 square feet of true meeting space, and a boardroom surrounded by a wraparound terrace overlooking the picturesque Belgian block cobblestone of Thames Street and South Broadway.

### **Quick Facts**

| Availability          | Immediate                                                                        |                                                                                            |                                         |  |
|-----------------------|----------------------------------------------------------------------------------|--------------------------------------------------------------------------------------------|-----------------------------------------|--|
| Size                  | 1640 Thames Street: ±4,200 square feet<br>812 South Broadway: ±2,300 square feet |                                                                                            |                                         |  |
| Gross Rent            | Negotiable                                                                       |                                                                                            |                                         |  |
| Nearby Tenants        | ADMIRAU'S                                                                        | JOHNS HOPKINS<br>UNIVERSITY & MEDICINE<br>Government, Community &<br>Economic Partnerships | Brown ADVISORY<br>Thoughtful Investing. |  |
| 2023 Demographics     | 0.5 mile                                                                         | 1 miles                                                                                    | 1.5 miles                               |  |
| POPULATION            | 8,477                                                                            | 36,672                                                                                     | 85,726                                  |  |
| HOUSEHOLDS            | 4,780                                                                            | 18,799                                                                                     | 42,162                                  |  |
| AVG. HH<br>INCOME     | \$138,823                                                                        | \$151,830                                                                                  | \$126,419                               |  |
| DAYTIME<br>POPULATION | 17,152                                                                           | 71,784                                                                                     | 173,731                                 |  |
| TRAFFIC COUN          | <b>8,433 AAD</b><br>(N Broadwa                                                   |                                                                                            | <b>9,830 AADT</b><br>(Aliceanna St)     |  |