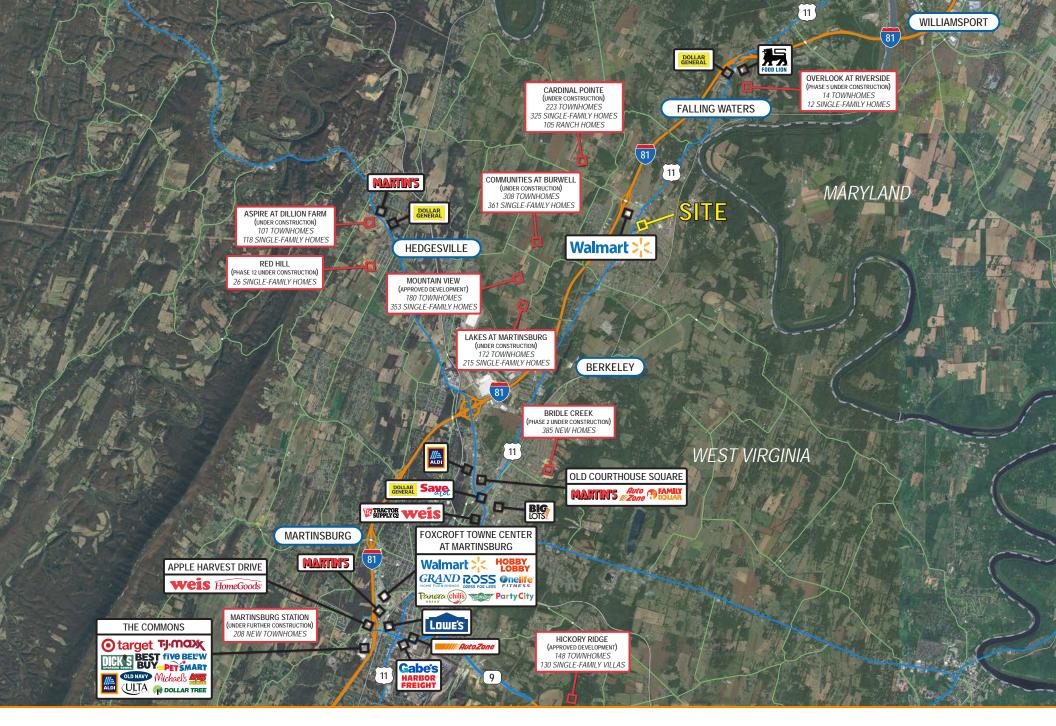

ents and entrances in place.

#### **Quick Facts**

Availability Immediate
Size 1.59 Acres

**Sale Price** \$1,300,000.00

**Nearby Tenants** 















| 2023 Demographics |                       | 3 miles   | 5 miles  | 7 miles  |
|-------------------|-----------------------|-----------|----------|----------|
|                   | POPULATION            | 15,883    | 42,051   | 75,228   |
| <b>(1)</b>        | HOUSEHOLDS            | 6,006     | 16,141   | 29,412   |
| 18                | AVG. HH<br>INCOME     | \$108,415 | \$98,400 | \$90,622 |
|                   | DAYTIME<br>POPULATION | 12,065    | 31,642   | 62,829   |



TRAFFIC COUNT

**13,993 AADT** (Williamsport Pike)

**61,849 AADT** (I-81)

COMMERCIAL REAL ESTAT









## **Property Aerial**





#### **Market Aerial**





### **Regional Aerial**

# Interested? Contact:

#### **Andrew Segall**

- asegall@segallgroup.com
- 410.753.3947
- 443.960.0361





605 South Eden Street Suite 200 Baltimore, MD 21231 410.753.3000 8245 Boone Boulevard Suite 800 Tysons, VA 22182 202.833.3830 4870 Sadler Road Suite 300 Glen Allen, VA 23060 804.336.2501 126 East Burke Street Mail 11 Martinsburg, WV 25401 410.753.3000 www.segallgroup.com



REALTY RESOURCES