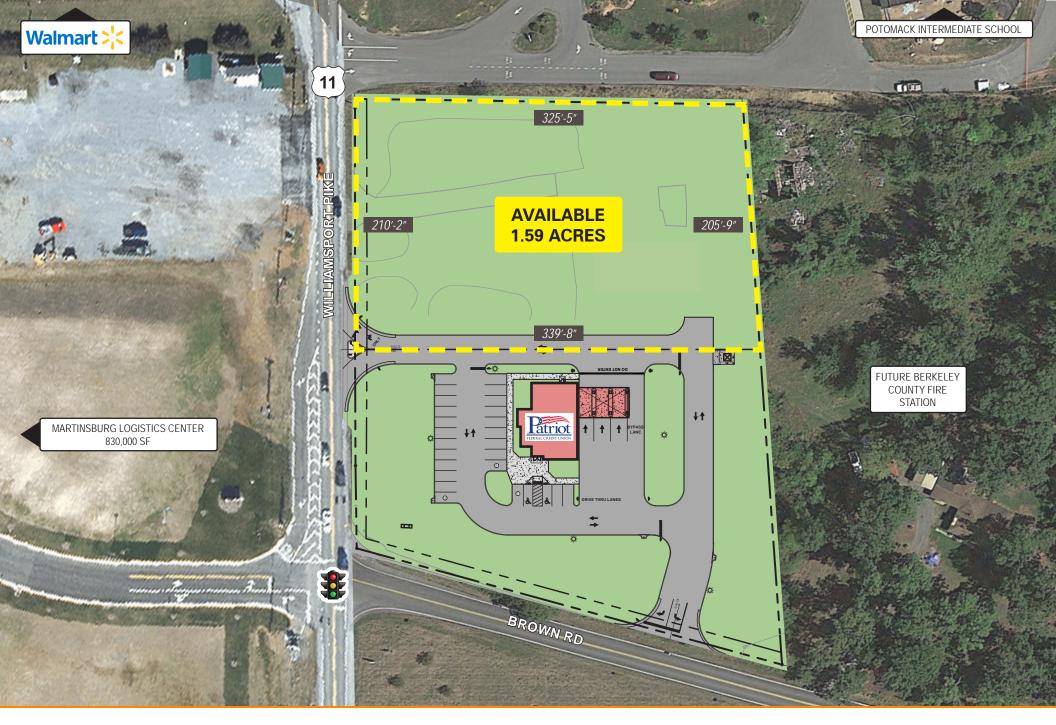

## POTOMACK INTERMEDIATE SCHOOL **FOR SALE AVAILABLE 1.59 ACRES** MARTINSBURG **FUTURE BERKELEY** LOGISTICS CENTER **COUNTY FIRE** 830,000 SF Latriot 1 BROWN RD 25.55.55 **PEPSICO**

#### **Overview**

Join Patriot Federal Credit Union at new signalized intersection in a fast-growing area of north Martinsburg, WV. Proximity to Walmart, I-81, three schools (Potomack Intermediate, Spring Mills Middle and Spring Mills Primary, and two medical facilities (Valley Health and WVU Medicine). Site will be delivered rough graded with utilities and signal improvements and entrances in place.

#### **Quick Facts**

Availability Immediate
Size 1.59 Acres

**Sale Price** \$1,300,000.00

**Nearby Tenants** 

| 2023 Demographics |                       | 3 miles   | 5 miles  | 7 miles  |
|-------------------|-----------------------|-----------|----------|----------|
|                   | POPULATION            | 15,883    | 42,051   | 75,228   |
| <b>(1)</b>        | HOUSEHOLDS            | 6,006     | 16,141   | 29,412   |
| 18                | AVG. HH<br>INCOME     | \$108,415 | \$98,400 | \$90,622 |
|                   | DAYTIME<br>POPULATION | 12,065    | 31,642   | 62,829   |