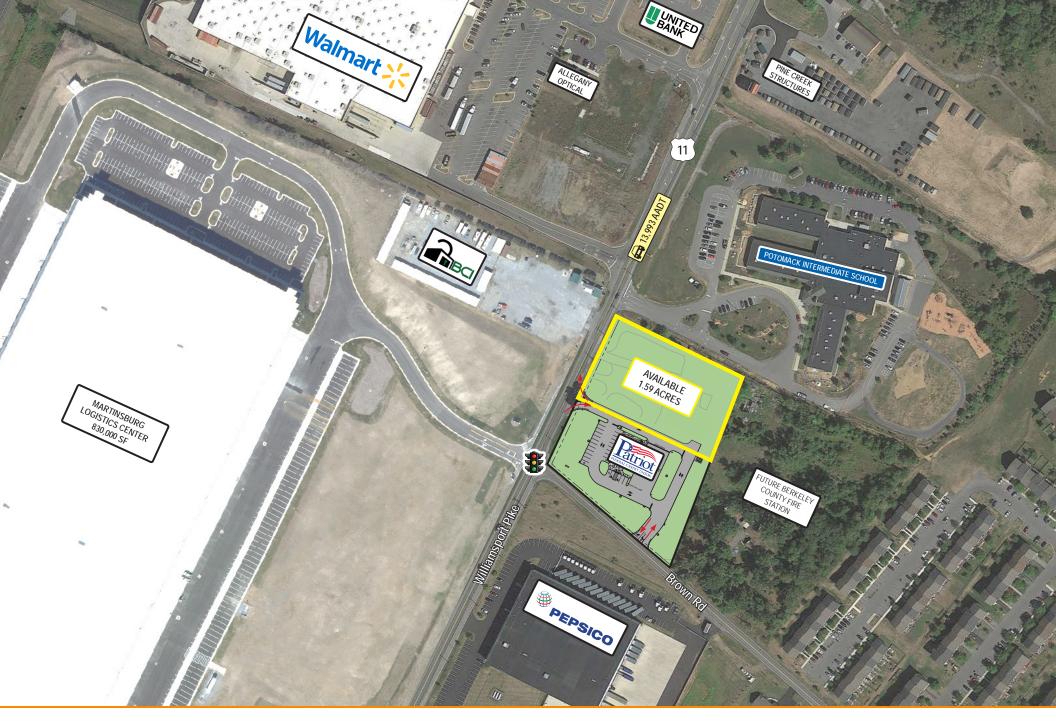

#### **Market Aerial**

#### **Overview**

Join Patriot Federal Credit Union at new signalized intersection in a fast-growing area of north Martinsburg, WV. Proximity to Walmart, I-81, three schools (Potomack Intermediate, Spring Mills Middle and Spring Mills Primary, and two medical facilities (Valley Health and WVU Medicine). Site will be delivered rough graded with utilities and signal improvements and entrances in place.