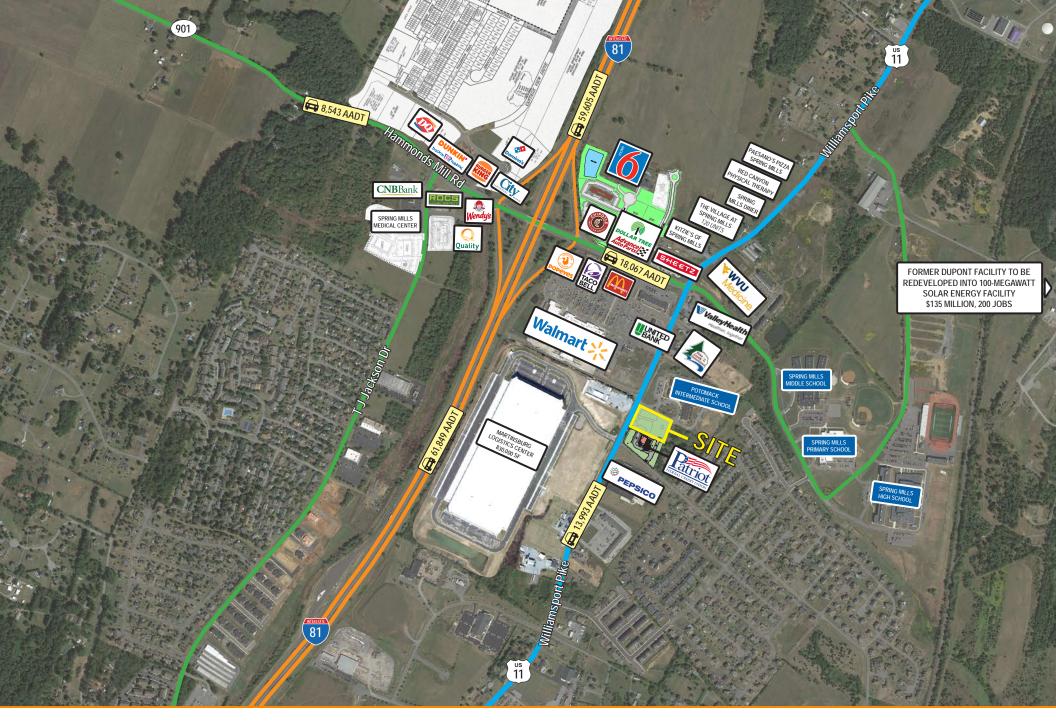

### **Regional Aerial**

#### **Overview**

Join Patriot Federal Credit Union at new signalized intersection in a fast-growing area of north Martinsburg, WV. Proximity to Walmart, I-81, three schools (Potomack Intermediate, Spring Mills Middle and Spring Mills Primary, and two medical facilities (Valley Health and WVU Medicine). Site will be delivered rough graded with utilities and signal improvements and entrances in place.

TRAFFIC COUNT

**13,993 AADT** (Williamsport Pike)

**61,849 AADT** (I-81)

COMMERCIAL REAL ESTAT