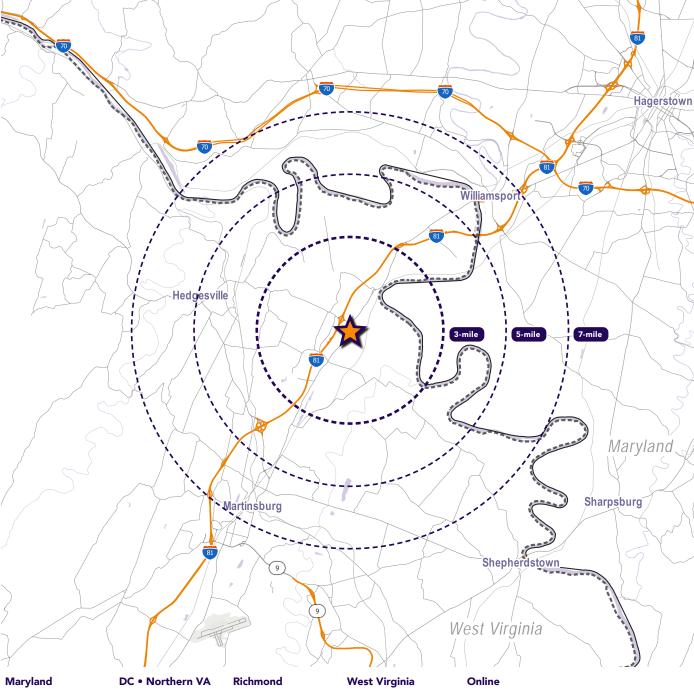

### **Regional Aerial**

#### **Quick Facts**

Availability Immediate
Size 1.59 Acres

**Sale Price** \$1,300,000.00

**Nearby Tenants** 

| 2023 Demographics |                       | 3 miles   | 5 miles  | 7 miles  |
|-------------------|-----------------------|-----------|----------|----------|
|                   | POPULATION            | 15,883    | 42,051   | 75,228   |
| <b>(1)</b>        | HOUSEHOLDS            | 6,006     | 16,141   | 29,412   |
| 18                | AVG. HH<br>INCOME     | \$108,415 | \$98,400 | \$90,622 |
|                   | DAYTIME<br>POPULATION | 12,065    | 31,642   | 62,829   |