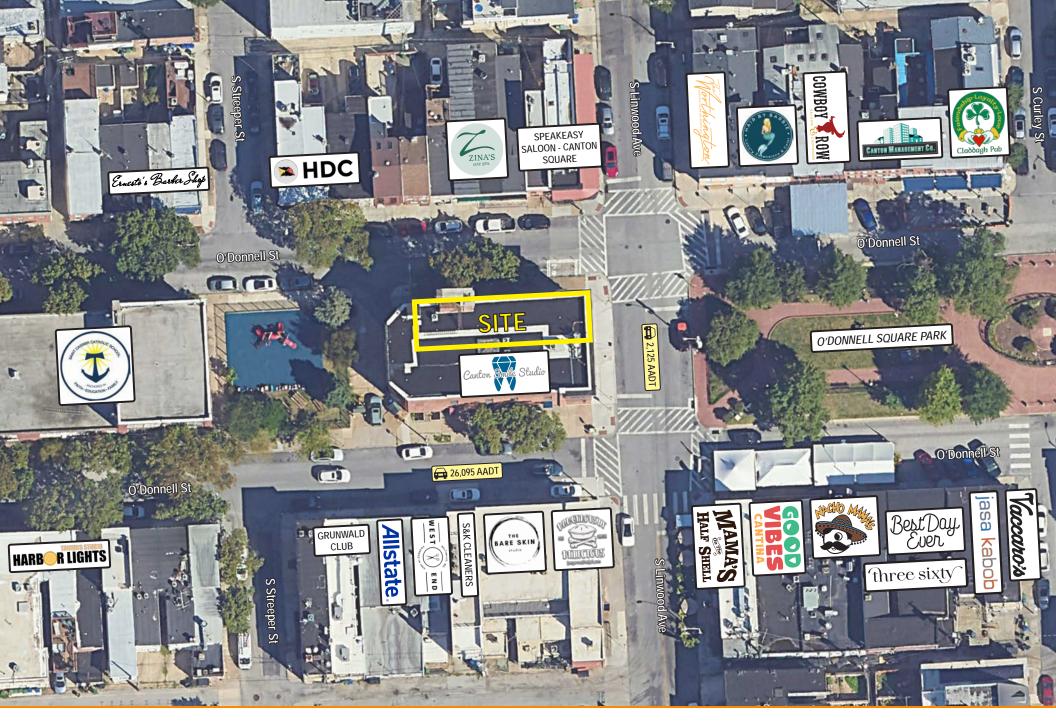

Nearby Tenants** 











| 2023 Demographics |                       | 1 mile      | 2 miles   | 3 miles   |
|-------------------|-----------------------|-------------|-----------|-----------|
|                   | POPULATION            | 34,827      | 93,518    | 178,929   |
| <b>(1)</b>        | HOUSEHOLDS            | 16,798      | 42,367    | 82,251    |
| <b>S</b>          | AVG. HH<br>INCOME     | \$142,705   | \$121,623 | \$100,419 |
|                   | DAYTIME<br>POPULATION | 33,523      | 150,183   | 326,742   |
|                   |                       | 0.405.4.407 |           | 0E        |



TRAFFIC COUNT

**2,125 AADT** (S Linwood St)

**26,095 AADT** (O'Donnell St)



FOR LEASE Available Immediately











## **Interior Gallery**



O'Donnell St (Westbound)









## **Property Aerial**





## **Market Aerial**

# Interested? Contact:

### Marcelo Grosberg

- mgrosberg@segallgroup.com
- 410.753.3948
- 443.927.6100





605 South Eden Street Suite 200 Baltimore, MD 21231 410.753.3000 8245 Boone Boulevard Suite 800 Tysons, VA 22182 202.833.3830 4870 Sadler Road Suite 300 Glen Allen, VA 23060 804.336.2501 www.segallgroup.com

#### Member of

REALTY RESOURCES