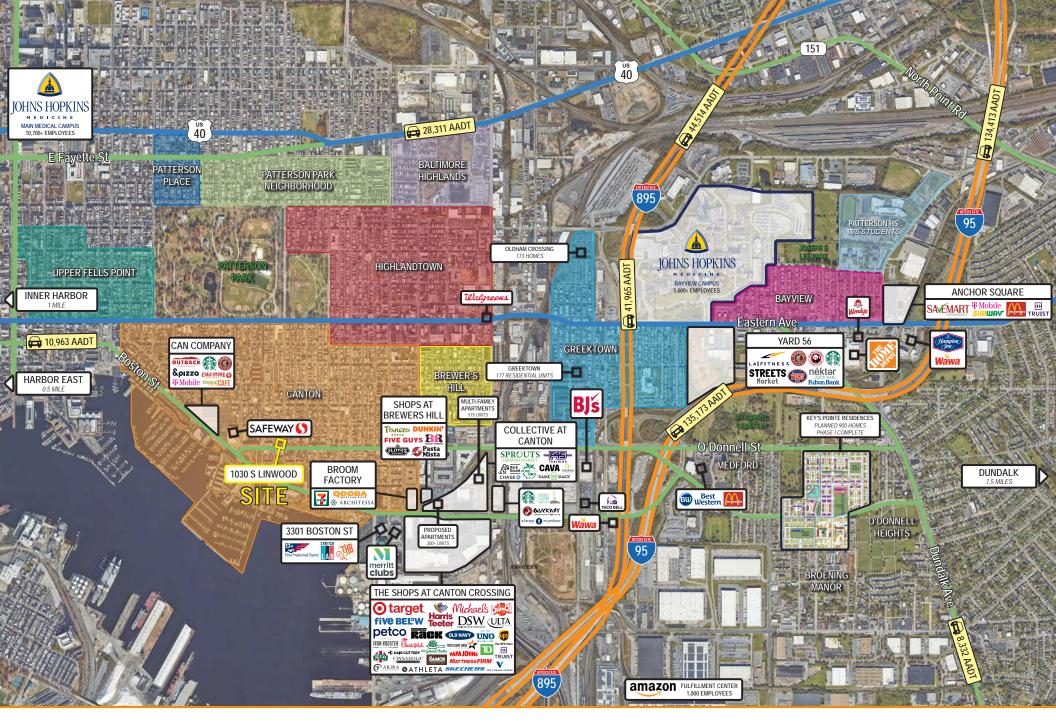

| 2023 Demographics |                       | 1 mile      | 2 miles   | 3 miles   |
|-------------------|-----------------------|-------------|-----------|-----------|
|                   | POPULATION            | 34,827      | 93,518    | 178,929   |
| <b>(1)</b>        | HOUSEHOLDS            | 16,798      | 42,367    | 82,251    |
| <b>S</b>          | AVG. HH<br>INCOME     | \$142,705   | \$121,623 | \$100,419 |
|                   | DAYTIME<br>POPULATION | 33,523      | 150,183   | 326,742   |
|                   |                       | 0.405.4.407 |           | 0E        |



TRAFFIC COUNT

**2,125 AADT** (S Linwood St)

**26,095 AADT** (O'Donnell St)



FOR LEASE Available Immediately











## **Interior Gallery**



O'Donnell St (Westbound)









## **Property Aerial**





## **Market Aerial**

# Interested? Contact:

### Marcelo Grosberg

- mgrosberg@segallgroup.com
- 410.753.3948
- 443.927.6100





605 South Eden Street Suite 200 Baltimore, MD 21231 410.753.3000 8245 Boone Boulevard Suite 800 Tysons, VA 22182 202.833.3830 4870 Sadler Road Suite 300 Glen Allen, VA 23060 804.336.2501 www.segallgroup.com

#### Member of

REALTY RESOURCES