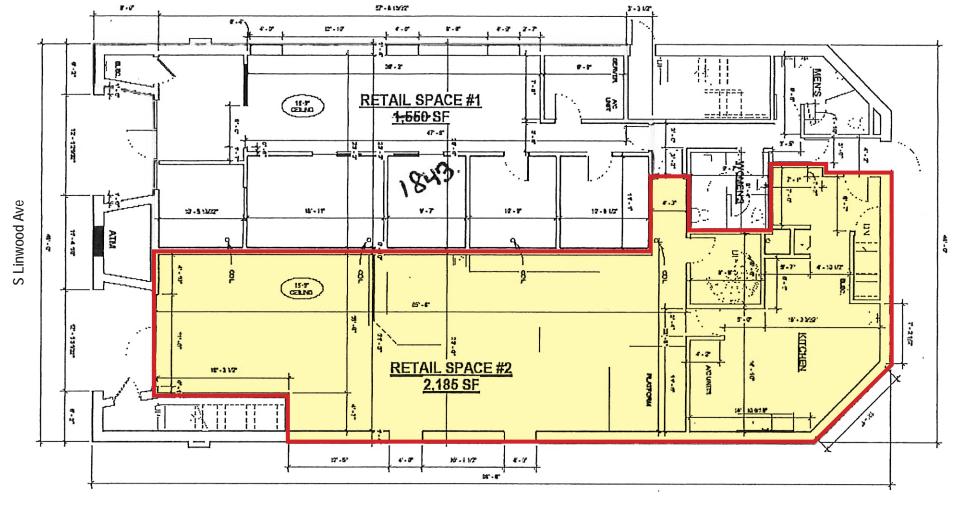

#### **Quick Facts**

**Availability Immediate** 

2,185 square feet Size

**Asking Rent** Negotiable

**Net Charges** Insurance \$0.79 psf, RET \$2.21 psf

**Nearby Tenants** 

| 2023 Demographics |                       | 1 mile      | 2 miles   | 3 miles   |
|-------------------|-----------------------|-------------|-----------|-----------|
|                   | POPULATION            | 34,827      | 93,518    | 178,929   |
| <b>(1)</b>        | HOUSEHOLDS            | 16,798      | 42,367    | 82,251    |
| <b>S</b>          | AVG. HH<br>INCOME     | \$142,705   | \$121,623 | \$100,419 |
|                   | DAYTIME<br>POPULATION | 33,523      | 150,183   | 326,742   |
|                   |                       | 0.405.4.407 |           | 0E        |