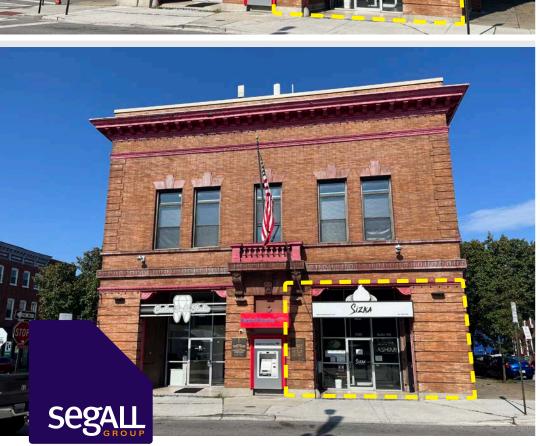

## 1030 S Linwood Avenue

Baltimore, MD 21224

#### **Overview**

Prime second-generation restaurant space available for lease, situated at the west end of O'Donnell Square. Canton is known for its vibrant energy and charming character. Its bustling waterfront and diverse array of restaurants and shops create a dynamic and inviting atmosphere. With its strong sense of community and historic charm, Canton is a great destination for an aspiring business owner.

#### **Quick Facts**

**Availability Immediate** 

2,185 square feet Size

**Asking Rent** Negotiable

**Net Charges** Insurance \$0.79 psf, RET \$2.21 psf

**Nearby Tenants** 

| 2023 Demographics |                       | 1 mile      | 2 miles   | 3 miles   |
|-------------------|-----------------------|-------------|-----------|-----------|
|                   | POPULATION            | 34,827      | 93,518    | 178,929   |
| <b>(1)</b>        | HOUSEHOLDS            | 16,798      | 42,367    | 82,251    |
| <b>S</b>          | AVG. HH<br>INCOME     | \$142,705   | \$121,623 | \$100,419 |
|                   | DAYTIME<br>POPULATION | 33,523      | 150,183   | 326,742   |
|                   |                       | 0.405.4.407 |           | 0E        |