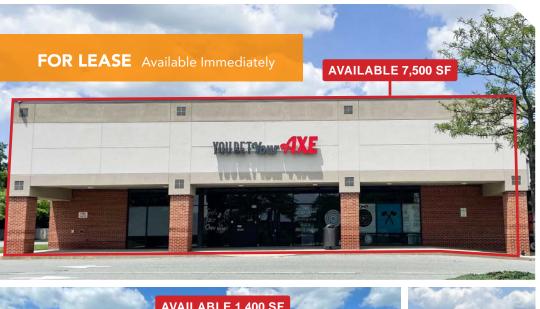

## **Overview**

Elkton, MD is the county seat of Cecil County, which a desirable strategic location midway between Baltimore & Philadelphia. The immediate area around the site is growing and has seen a 6% increase in full-time employees since Q3 of last year. Nearby Cecil College Elkton Station provides Continuing Education and Workforce Development resources for the surrounding community, with 2,700 students in continuing education. There are two available spaces, the larger of which is divisible and preferably advised for restaurant usage.

### **Quick Facts**

Availability Immediate

Size Space 1: 7,500 square feet (space is divisible)

Space 2: 1,400 square feet

Rental Rate Negotiable

Net Charges \$4.34

Co-Tenants FOOD LION

| 2023 Demographics |                                   | 1 mile   | 3 miles  | 5 miles   |
|-------------------|-----------------------------------|----------|----------|-----------|
|                   | POPULATION                        | 5,920    | 31,404   | 74,197    |
|                   | HOUSEHOLDS                        | 2,249    | 11,557   | 27,992    |
| <b>S</b>          | AVG. HH<br>INCOME                 | \$96,494 | \$98,844 | \$104,652 |
|                   | DAYTIME<br>POPULATION             | 4,750    | 25,367   | 60,370    |
|                   | HIGH SCHOOL GRAD<br>OR HIGHER (%) | 90.3%    | 91.4%    | 93.3%     |
|                   |                                   |          |          |           |