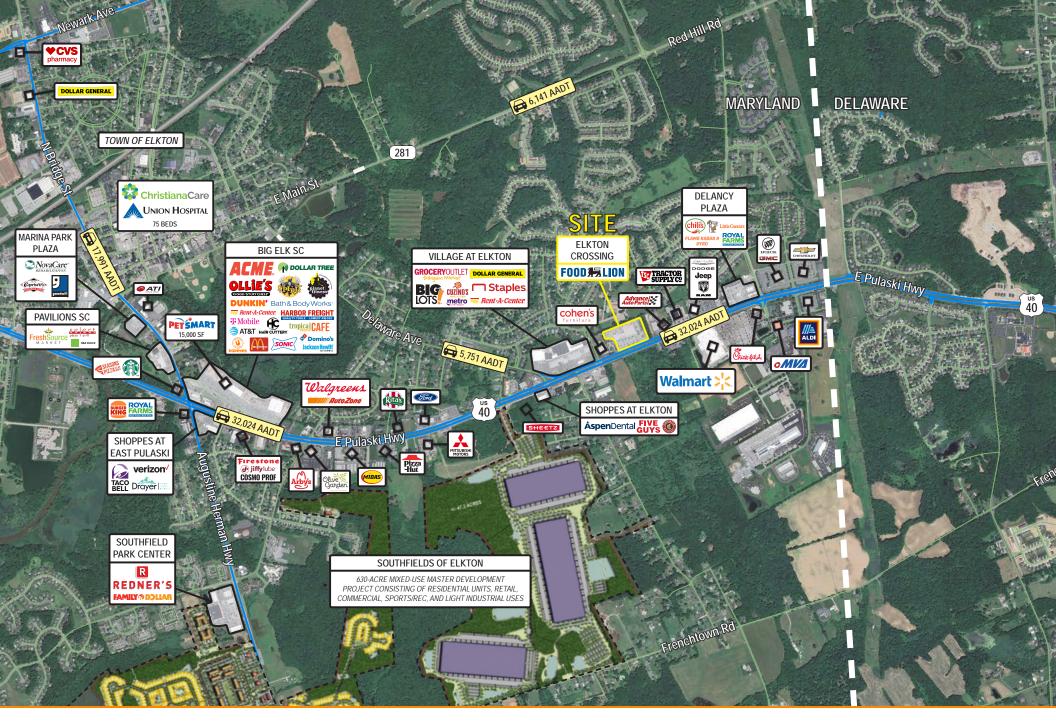

s FOOD LION



| 2023 Demographics |                                   | 1 mile   | 3 miles  | 5 miles   |
|-------------------|-----------------------------------|----------|----------|-----------|
|                   | POPULATION                        | 5,920    | 31,404   | 74,197    |
|                   | HOUSEHOLDS                        | 2,249    | 11,557   | 27,992    |
| <b>S</b>          | AVG. HH<br>INCOME                 | \$96,494 | \$98,844 | \$104,652 |
|                   | DAYTIME<br>POPULATION             | 4,750    | 25,367   | 60,370    |
|                   | HIGH SCHOOL GRAD<br>OR HIGHER (%) | 90.3%    | 91.4%    | 93.3%     |
|                   |                                   |          |          |           |



TRAFFIC COUNT 32,024 AADT

(E Pulaski H)









## **Market Aerial**

# **Interested? Contact:**

### **Rob Meeks**

- rmeeks@segallgroup.com
- 202.741.8394
- 202.352.2306





605 South Eden Street Suite 200 Baltimore, MD 21231 410.753.3000 8245 Boone Boulevard Suite 800 Tysons, VA 22182 202.833.3830 4870 Sadler Road Suite 300 Glen Allen, VA 23060 804.336.2501 www.segallgroup.com

Member of

REALTY RESOURCES