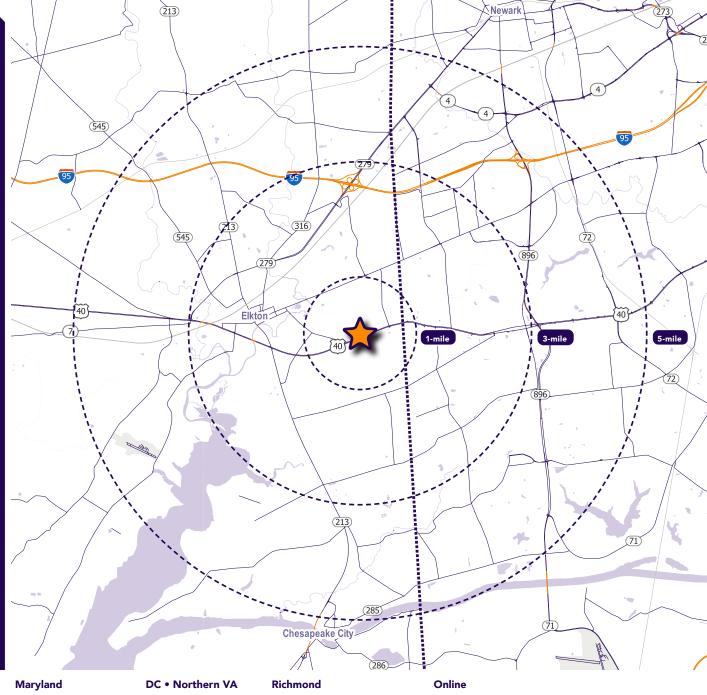

### **Quick Facts**

Availability Immediate

Size Space 1: 7,500 square feet (space is divisible)

Space 2: 1,400 square feet

Rental Rate Negotiable

Net Charges \$4.34

Co-Tenants FOOD LION

| 2023 Demographics |                                   | 1 mile   | 3 miles  | 5 miles   |
|-------------------|-----------------------------------|----------|----------|-----------|
|                   | POPULATION                        | 5,920    | 31,404   | 74,197    |
|                   | HOUSEHOLDS                        | 2,249    | 11,557   | 27,992    |
| <b>S</b>          | AVG. HH<br>INCOME                 | \$96,494 | \$98,844 | \$104,652 |
|                   | DAYTIME<br>POPULATION             | 4,750    | 25,367   | 60,370    |
|                   | HIGH SCHOOL GRAD<br>OR HIGHER (%) | 90.3%    | 91.4%    | 93.3%     |
|                   |                                   |          |          |           |