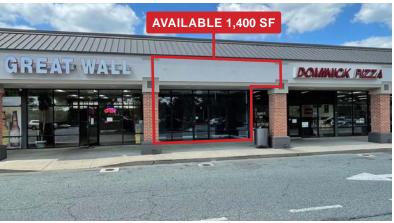

## **Overview**

Elkton, MD is the county seat of Cecil County, which a desirable strategic location midway between Baltimore & Philadelphia. The immediate area around the site is growing and has seen a 6% increase in full-time employees since Q3 of last year. Nearby Cecil College Elkton Station provides Continuing Education and Workforce Development resources for the surrounding community, with 2,700 students in continuing education. There are two available spaces, the larger of which is divisible and preferably advised for restaurant usage.

### **Quick Facts**

Availability Immediate

Size Space 1: 7,500 square feet (space is divisible)

Space 2: 1,400 square feet

Rental Rate Negotiable

Net Charges \$4.34

Co-Tenants FOOD LION

| 2023 Demographics |                                   | 1 mile   | 3 miles  | 5 miles   |
|-------------------|-----------------------------------|----------|----------|-----------|
|                   | POPULATION                        | 5,920    | 31,404   | 74,197    |
|                   | HOUSEHOLDS                        | 2,249    | 11,557   | 27,992    |
| <b>S</b>          | AVG. HH<br>INCOME                 | \$96,494 | \$98,844 | \$104,652 |
|                   | DAYTIME<br>POPULATION             | 4,750    | 25,367   | 60,370    |
|                   | HIGH SCHOOL GRAD<br>OR HIGHER (%) | 90.3%    | 91.4%    | 93.3%     |
|                   |                                   |          |          |           |