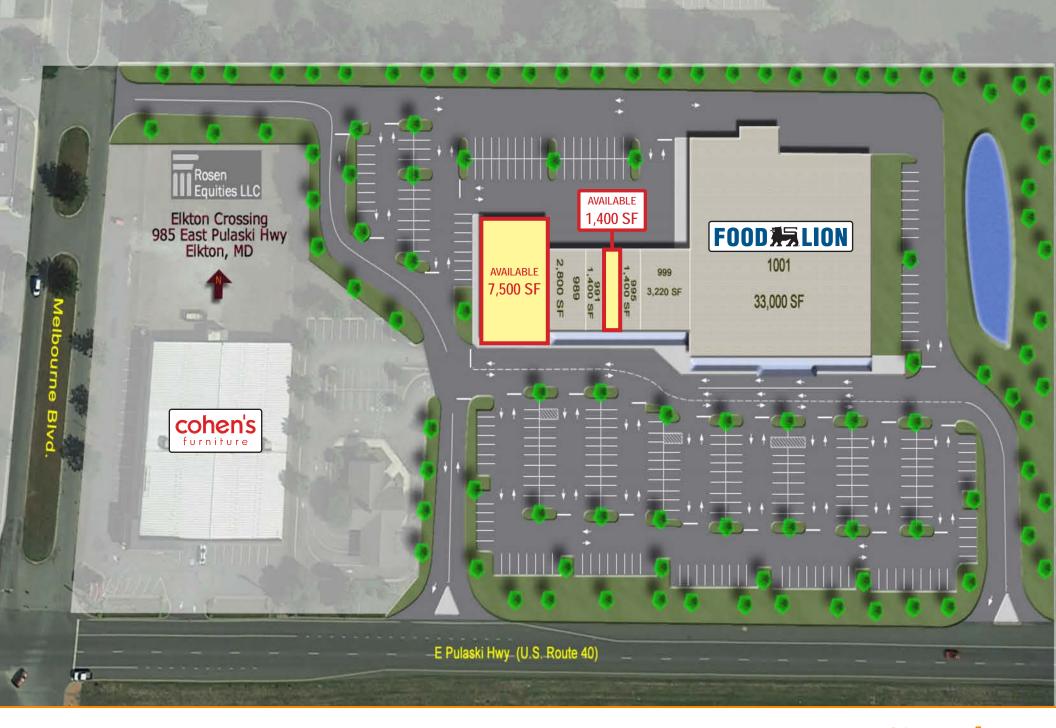

## **Elkton Crossing**

985 East Pulaski Highway / Elkton, MD 21922

## **Overview**

Elkton, MD is the county seat of Cecil County, which a desirable strategic location midway between Baltimore & Philadelphia. The immediate area around the site is growing and has seen a 6% increase in full-time employees since Q3 of last year. Nearby Cecil College Elkton Station provides Continuing Education and Workforce Development resources for the surrounding community, with 2,700 students in continuing education. There are two available spaces, the larger of which is divisible and preferably advised for restaurant usage.

### **Quick Facts**

Availability Immediate

Size Space 1: 7,500 square feet (space is divisible)

Space 2: 1,400 square feet

Rental Rate Negotiable

Net Charges \$4.34

Co-Tenants FOOD LION

| 2023 Demographics |                                   | 1 mile   | 3 miles  | 5 miles   |
|-------------------|-----------------------------------|----------|----------|-----------|
|                   | POPULATION                        | 5,920    | 31,404   | 74,197    |
|                   | HOUSEHOLDS                        | 2,249    | 11,557   | 27,992    |
| <b>S</b>          | AVG. HH<br>INCOME                 | \$96,494 | \$98,844 | \$104,652 |
|                   | DAYTIME<br>POPULATION             | 4,750    | 25,367   | 60,370    |
|                   | HIGH SCHOOL GRAD<br>OR HIGHER (%) | 90.3%    | 91.4%    | 93.3%     |
|                   |                                   |          |          |           |