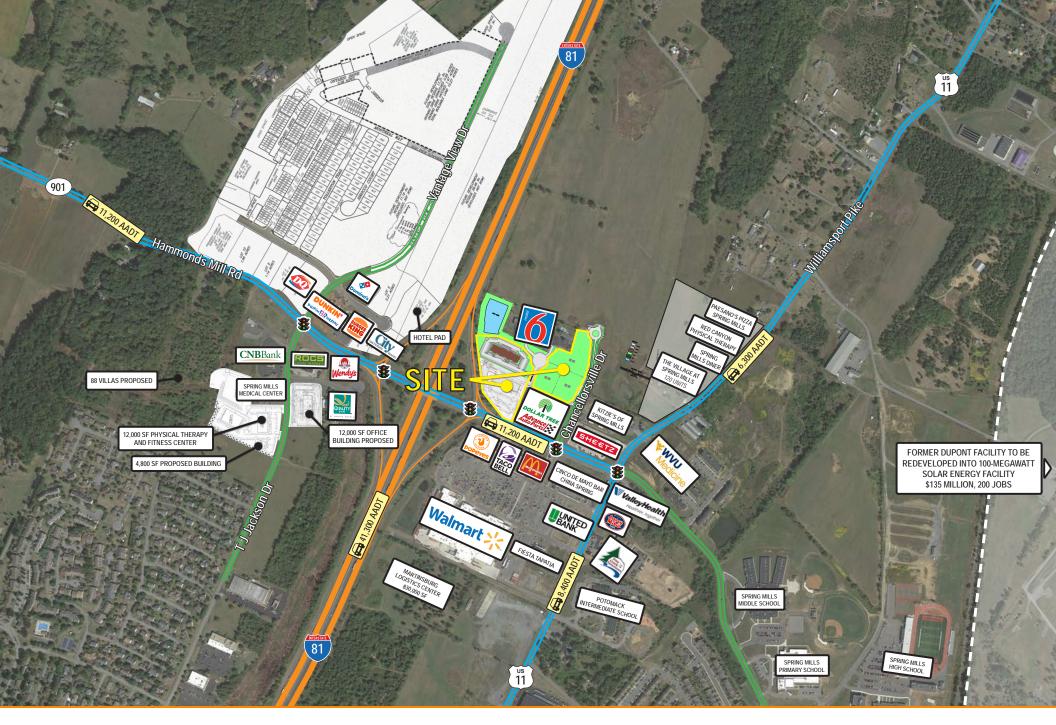

ers (Valley Health and WV University Medical System) are within a few blocks of

the property.

| 2023 Demographics |                       | 3 miles    | 5 miles   | 7 miles  |
|-------------------|-----------------------|------------|-----------|----------|
|                   | POPULATION            | 16,782     | 40,174    | 70,766   |
|                   | HOUSEHOLDS            | 6,337      | 15,339    | 27,607   |
| \$                | AVG. HH<br>INCOME     | \$108,831  | \$100,351 | \$91,688 |
|                   | DAYTIME<br>POPULATION | 12,065     | 28,045    | 56,200   |
| A                 | TRAFFIC COUNT         | 11,200 AAD | OT 41,3   | 00 AADT  |



(Hammonds Mill Road)

















# **Property Aerial**





# **Construction Progress**





# **Construction Progress**





#### **Market Aerial**





### **Regional Aerial**

# Interested? Contact:

#### **Andrew Segall**

- asegall@segallgroup.com
- 410.753.3947
- 410.960.0361

#### **Greg Ferrante**

- gferrante@segallgroup.com
- 202.849.2064
- 443.465.0747





605 South Eden Street Suite 200 Baltimore, MD 21231 410.753.3000 8245 Boone Boulevard Suite 800 Tysons, VA 22182 202.833.3830 4870 Sadler Road Suite 300 Glen Allen, VA 23060 804.336.2501 126 East Burke Street Mail 11 Martinsburg, WV 25401 410.753.3000 www.segallgroup.com