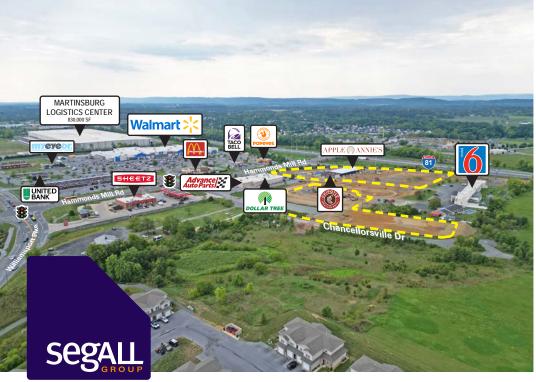

# **Property Aerial**

#### **Overview**

Multiple retail opportunities under construction at the interchange of I-81 and Hammonds Mill Road in north Martinsburg, WV. The site is situated directly across from Walmart in a fast-growing trade area. Delivery will occur in Q3 of 2024. In addition, retail pad sites are available from 0.87-3.44 acres with pylon signage on Hammonds Mill opposite the Walmart entrance.