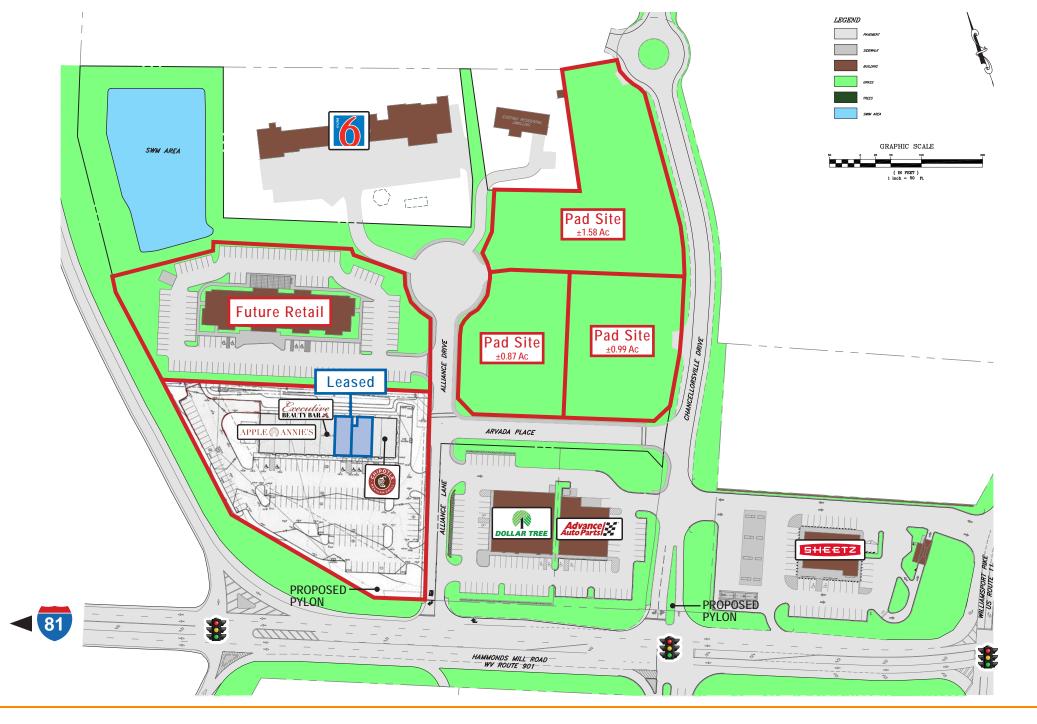

#### **Overview**

Multiple retail opportunities under construction at the interchange of I-81 and Hammonds Mill Road in north Martinsburg, WV. The site is situated directly across from Walmart in a fast-growing trade area. Delivery will occur in Q3 of 2024. In addition, retail pad sites are available from 0.87-3.44 acres with pylon signage on Hammonds Mill opposite the Walmart entrance.

#### **Quick Facts**

Availability **Immediate** 

Up to  $\pm 3.44$  Ac pad sites Size

**Rental Rate** \$30.00 per square foot

**Net Charges** \$2.75 per square foot, NNN

Dollar Tree, Advance Auto, Sheetz, Taco Bell, Popeyes, **Nearby Tenants** 