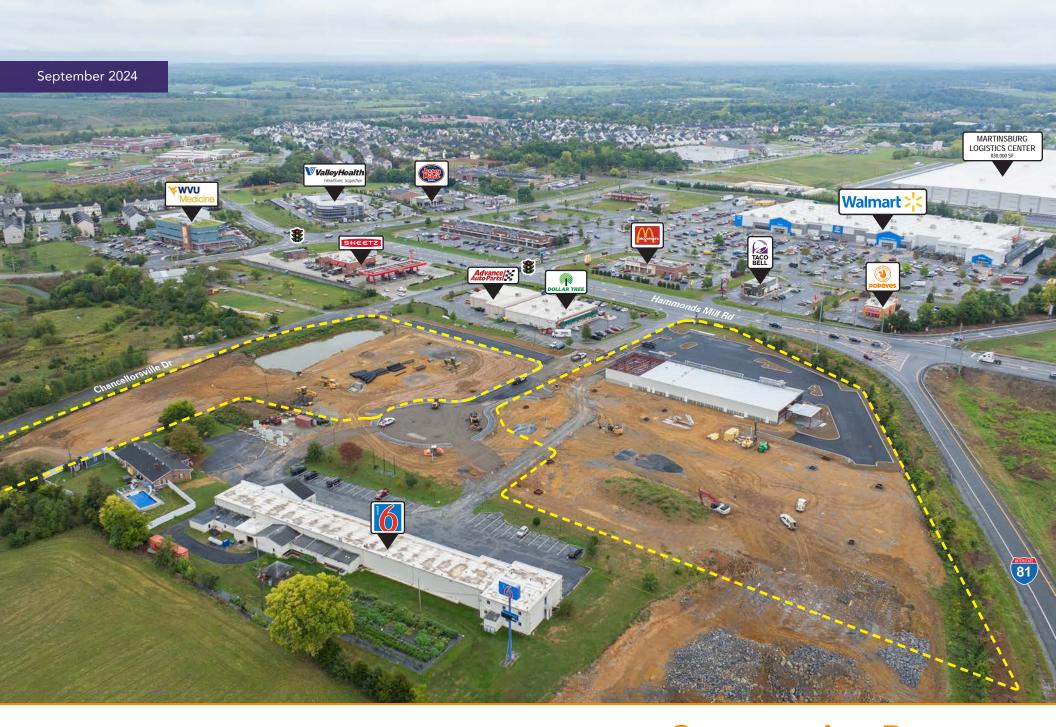

unty schools and two medical centers (Valley Health and WV University Medical System) are within a few blocks of

the property.

| 2023 Demographics |                       | 3 miles    | 5 miles   | 7 miles  |
|-------------------|-----------------------|------------|-----------|----------|
|                   | POPULATION            | 16,782     | 40,174    | 70,766   |
|                   | HOUSEHOLDS            | 6,337      | 15,339    | 27,607   |
| \$                | AVG. HH<br>INCOME     | \$108,831  | \$100,351 | \$91,688 |
|                   | DAYTIME<br>POPULATION | 12,065     | 28,045    | 56,200   |
| A                 | TRAFFIC COUNT         | 11,200 AAD | OT 41,3   | 00 AADT  |



(Hammonds Mill Road)

















# **Property Aerial**





# **Construction Progress**





# **Construction Progress**





#### **Market Aerial**





### **Regional Aerial**

# Interested? Contact:

#### **Andrew Segall**

- asegall@segallgroup.com
- 410.753.3947
- 410.960.0361

#### **Greg Ferrante**

- gferrante@segallgroup.com
- 202.849.2064
- 443.465.0747





605 South Eden Street Suite 200 Baltimore, MD 21231 410.753.3000 8245 Boone Boulevard Suite 800 Tysons, VA 22182 202.833.3830 4870 Sadler Road Suite 300 Glen Allen, VA 23060 804.336.2501 126 East Burke Street Mail 11 Martinsburg, WV 25401 410.753.3000 www.segallgroup.com