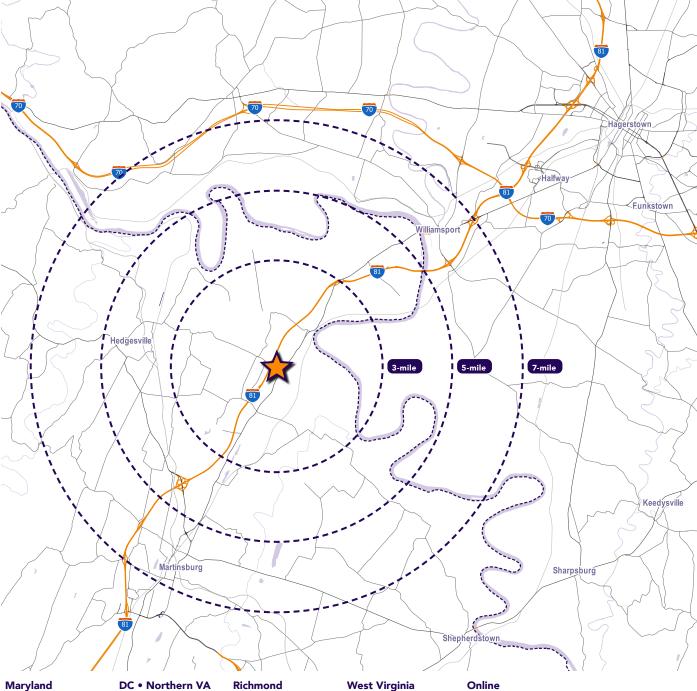

> Jersey Mike's, and McDonald's. Three County schools and two medical centers (Valley Health and WV University Medical System) are within a few blocks of

the property.

| 2023 Demographics |                       | 3 miles    | 5 miles   | 7 miles  |
|-------------------|-----------------------|------------|-----------|----------|
|                   | POPULATION            | 16,782     | 40,174    | 70,766   |
|                   | HOUSEHOLDS            | 6,337      | 15,339    | 27,607   |
| \$                | AVG. HH<br>INCOME     | \$108,831  | \$100,351 | \$91,688 |
|                   | DAYTIME<br>POPULATION | 12,065     | 28,045    | 56,200   |
| A                 | TRAFFIC COUNT         | 11,200 AAD | OT 41,3   | 00 AADT  |

### **Regional Aerial**