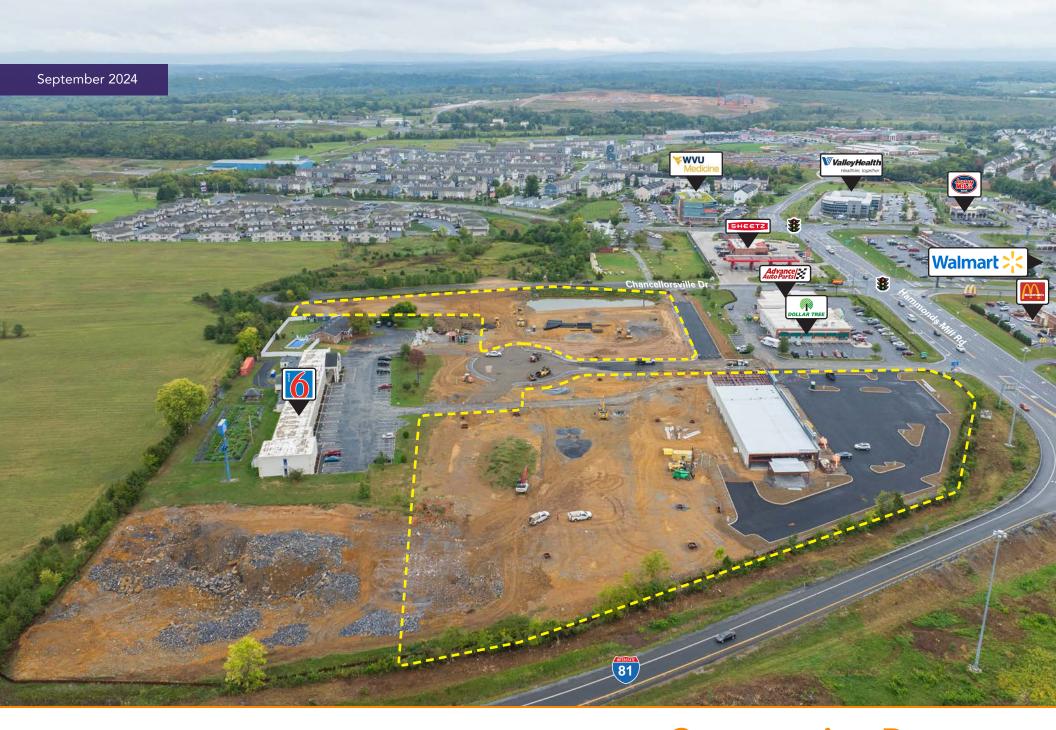

Mike's, and McDonald's. Three County schools and two medical centers (Valley Health and WV University Medical System) are within a few blocks of

the property.

| 2023 Demographics |                       | 3 miles    | 5 miles   | 7 miles  |
|-------------------|-----------------------|------------|-----------|----------|
|                   | POPULATION            | 16,782     | 40,174    | 70,766   |
|                   | HOUSEHOLDS            | 6,337      | 15,339    | 27,607   |
| \$                | AVG. HH<br>INCOME     | \$108,831  | \$100,351 | \$91,688 |
|                   | DAYTIME<br>POPULATION | 12,065     | 28,045    | 56,200   |
| A                 | TRAFFIC COUNT         | 11,200 AAD | OT 41,3   | 00 AADT  |



(Hammonds Mill Road)

















# **Property Aerial**





# **Construction Progress**





# **Construction Progress**





#### **Market Aerial**





### **Regional Aerial**

# Interested? Contact:

#### **Andrew Segall**

- asegall@segallgroup.com
- 410.753.3947
- 410.960.0361

#### **Greg Ferrante**

- gferrante@segallgroup.com
- 202.849.2064
- 443.465.0747





605 South Eden Street Suite 200 Baltimore, MD 21231 410.753.3000 8245 Boone Boulevard Suite 800 Tysons, VA 22182 202.833.3830 4870 Sadler Road Suite 300 Glen Allen, VA 23060 804.336.2501 126 East Burke Street Mail 11 Martinsburg, WV 25401 410.753.3000 www.segallgroup.com