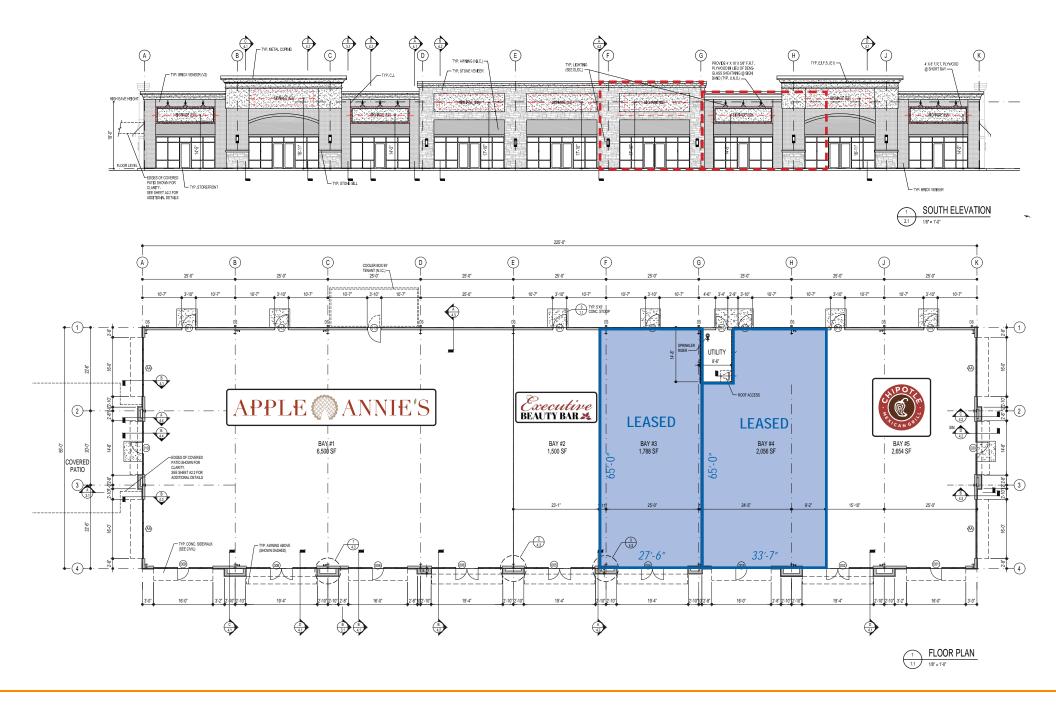

#### **Overview**

Multiple retail opportunities under construction at the interchange of I-81 and Hammonds Mill Road in north Martinsburg, WV. The site is situated directly across from Walmart in a fast-growing trade area. Delivery will occur in Q3 of 2024. In addition, retail pad sites are available from 0.87-3.44 acres with pylon signage on Hammonds Mill opposite the Walmart entrance.

#### **Quick Facts**

Availability **Immediate** 

Up to  $\pm 3.44$  Ac pad sites Size

**Rental Rate** \$30.00 per square foot

**Net Charges** \$2.75 per square foot, NNN

Dollar Tree, Advance Auto, Sheetz, Taco Bell, Popeyes, **Nearby Tenants** 