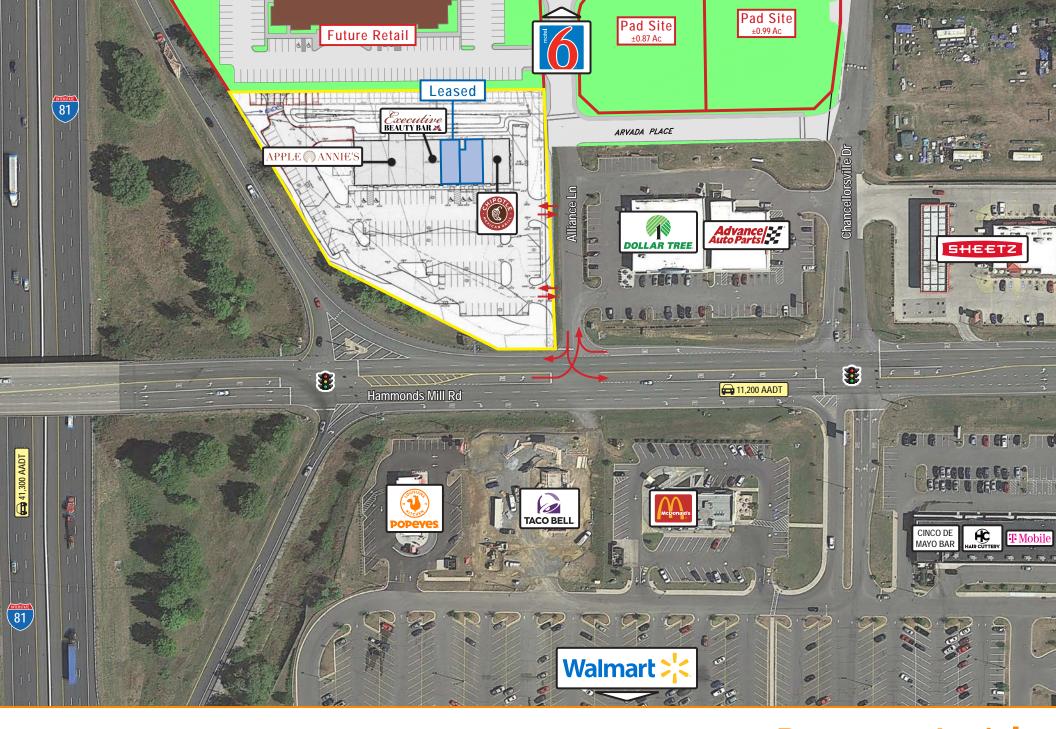

#### **Market Aerial**

#### **Overview**

Multiple retail opportunities under construction at the interchange of I-81 and Hammonds Mill Road in north Martinsburg, WV. The site is situated directly across from Walmart in a fast-growing trade area. Delivery will occur in Q3 of 2024. In addition, retail pad sites are available from 0.87-3.44 acres with pylon signage on Hammonds Mill opposite the Walmart entrance.

> Jersey Mike's, and McDonald's. Three County schools and two medical centers (Valley Health and WV University Medical System) are within a few blocks of

the property.

| 2023 Demographics |                       | 3 miles    | 5 miles   | 7 miles  |
|-------------------|-----------------------|------------|-----------|----------|
|                   | POPULATION            | 16,782     | 40,174    | 70,766   |
|                   | HOUSEHOLDS            | 6,337      | 15,339    | 27,607   |
| \$                | AVG. HH<br>INCOME     | \$108,831  | \$100,351 | \$91,688 |
|                   | DAYTIME<br>POPULATION | 12,065     | 28,045    | 56,200   |
| A                 | TRAFFIC COUNT         | 11,200 AAD | OT 41,3   | 00 AADT  |