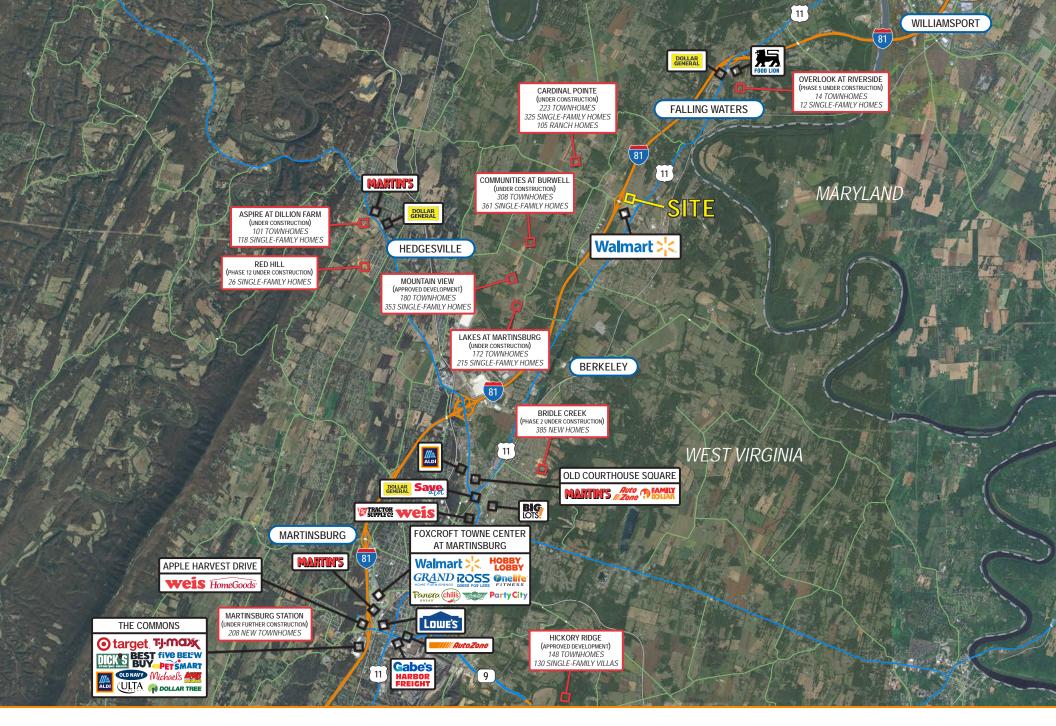

iversity Medical System) are within a few blocks of

the property.

| 2023 Demographics |                       | 3 miles    | 5 miles   | 7 miles  |
|-------------------|-----------------------|------------|-----------|----------|
|                   | POPULATION            | 16,782     | 40,174    | 70,766   |
|                   | HOUSEHOLDS            | 6,337      | 15,339    | 27,607   |
| \$                | AVG. HH<br>INCOME     | \$108,831  | \$100,351 | \$91,688 |
|                   | DAYTIME<br>POPULATION | 12,065     | 28,045    | 56,200   |
| A                 | TRAFFIC COUNT         | 11,200 AAD | OT 41,3   | 00 AADT  |



(Hammonds Mill Road)

















# **Property Aerial**





# **Construction Progress**





# **Construction Progress**





#### **Market Aerial**





### **Regional Aerial**

# Interested? Contact:

#### **Andrew Segall**

- asegall@segallgroup.com
- 410.753.3947
- 410.960.0361

#### **Greg Ferrante**

- gferrante@segallgroup.com
- 202.849.2064
- 443.465.0747





605 South Eden Street Suite 200 Baltimore, MD 21231 410.753.3000 8245 Boone Boulevard Suite 800 Tysons, VA 22182 202.833.3830 4870 Sadler Road Suite 300 Glen Allen, VA 23060 804.336.2501 126 East Burke Street Mail 11 Martinsburg, WV 25401 410.753.3000 www.segallgroup.com