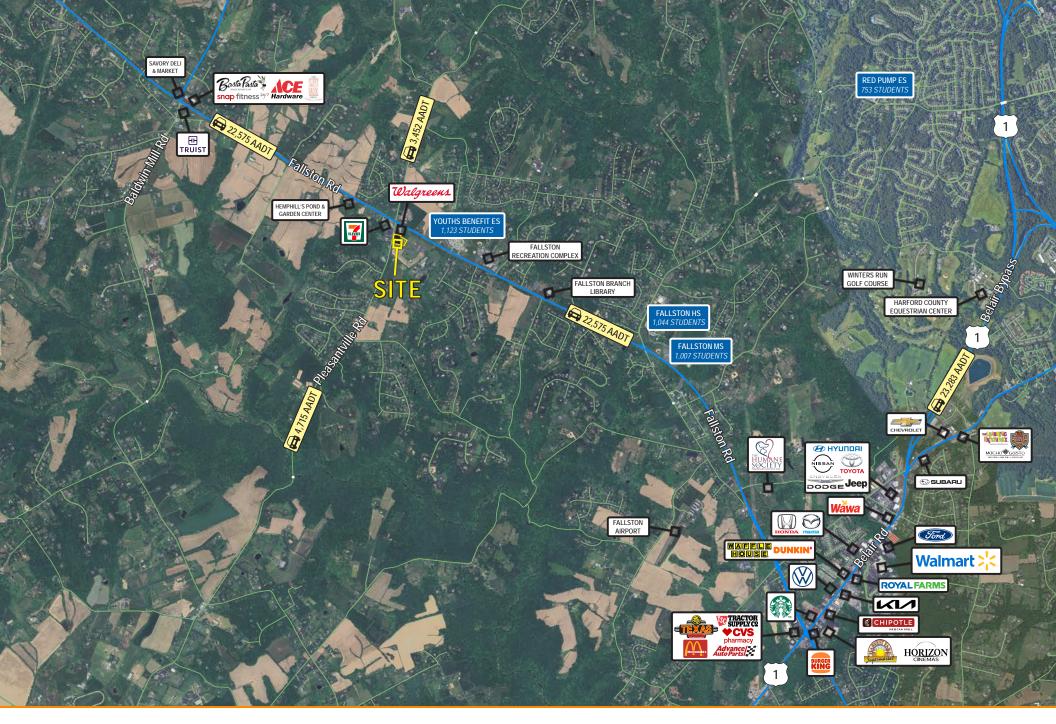

#### **Overview**

Approximately 3 acres of commercially zoned land for sale on Pleasantville Road adjacent to Walgreens in Fallston, MD. Access to MD 152 (Fallston Road) is via a signalized intersection or by easement across the adjacent Walgreens. Ideal for a user or developer seeking to serve this affluent and growing Harford County submarket. Potential pylon opportunity is available along Fallston Road.