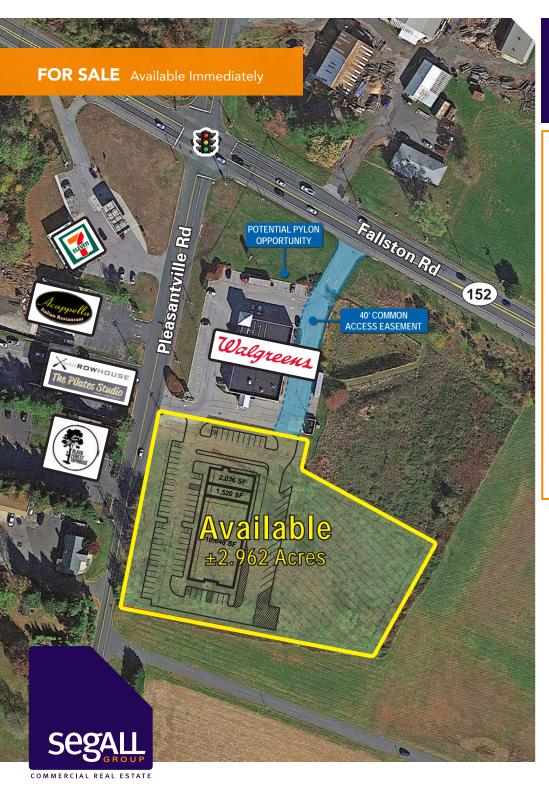

## 2401 Pleasantville Road Fallston, MD 21047

#### **Overview**

Approximately 3 acres of commercially zoned land for sale on Pleasantville Road adjacent to Walgreens in Fallston, MD. Access to MD 152 (Fallston Road) is via a signalized intersection or by easement across the adjacent Walgreens. Ideal for a user or developer seeking to serve this affluent and growing Harford County submarket. Potential pylon opportunity is available along Fallston Road.

### **Quick Facts**

| Availability | Immediate         |  |  |
|--------------|-------------------|--|--|
| Lot Size     | ±2.962 Acres      |  |  |
| Sale Price   | \$1,150,000       |  |  |
| RE Taxes     | \$3,970.51 (2024) |  |  |
| Zoning       | B1                |  |  |