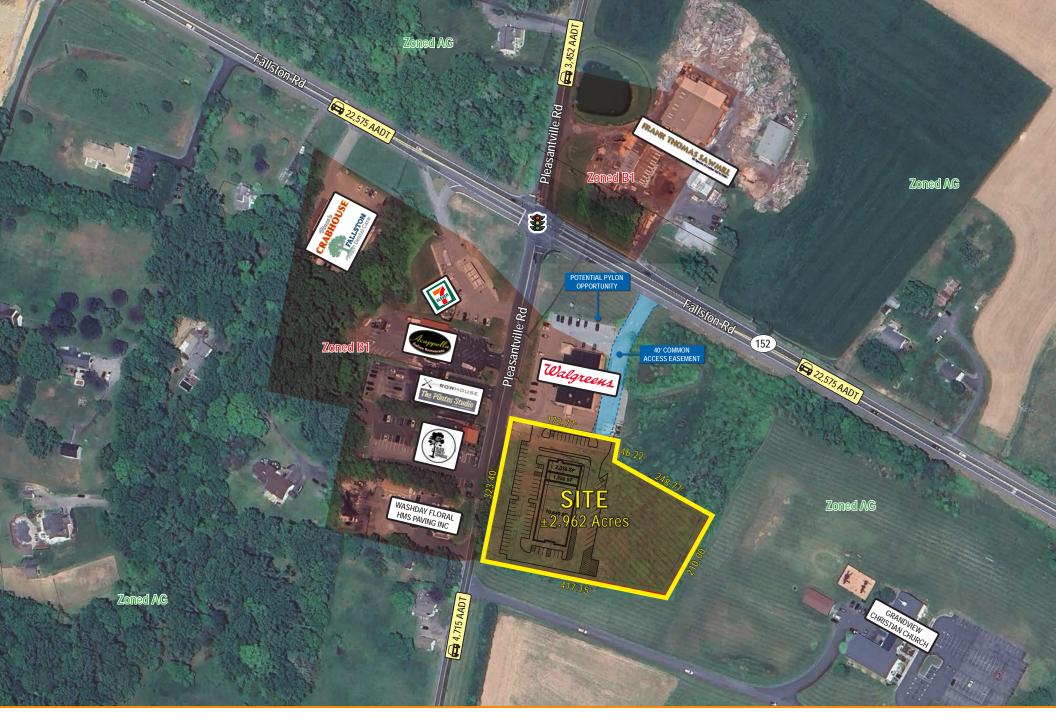

## **Regional Aerial**

| 2024 De | emographics           | 1 mile    | 3 miles   | 5 miles                            |
|---------|-----------------------|-----------|-----------|------------------------------------|
|         | POPULATION            | 1,706     | 11,893    | 50,985                             |
|         | HOUSEHOLDS            | 605       | 4,183     | 18,742                             |
| 5       | AVG. HH<br>INCOME     | \$189,379 | \$179,784 | \$159,589                          |
|         | DAYTIME<br>POPULATION | 1,420     | 9,853     | 42,262                             |
|         | TRAFFIC COUNT         |           |           | <b>I5 AADT</b><br>Isantville Road) |