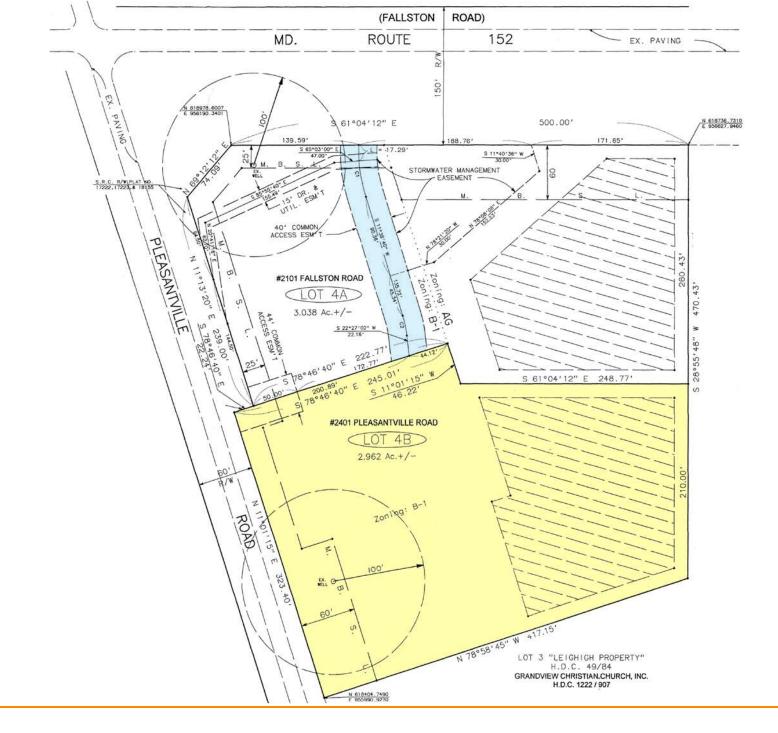

### **Quick Facts**

| Availability | Immediate         |  |  |
|--------------|-------------------|--|--|
| Lot Size     | ±2.962 Acres      |  |  |
| Sale Price   | \$1,150,000       |  |  |
| RE Taxes     | \$3,970.51 (2024) |  |  |
| Zoning       | B1                |  |  |