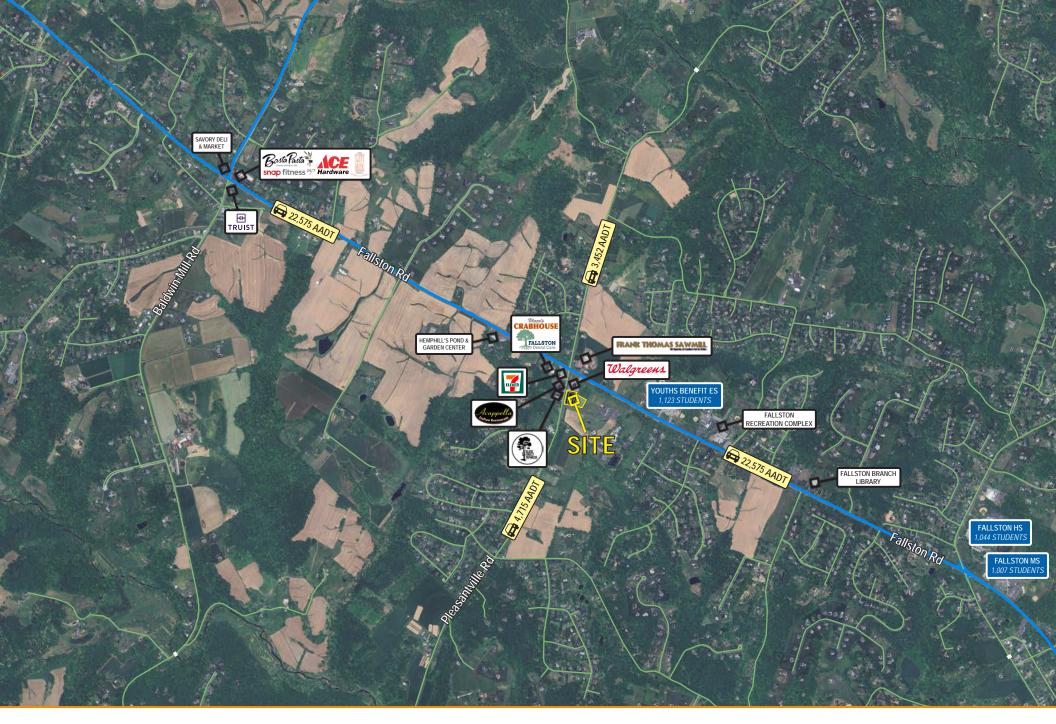

#### **Overview**

Approximately 3 acres of commercially zoned land for sale on Pleasantville Road adjacent to Walgreens in Fallston, MD. Access to MD 152 (Fallston Road) is via a signalized intersection or by easement across the adjacent Walgreens. Ideal for a user or developer seeking to serve this affluent and growing Harford County submarket. Potential pylon opportunity is available along Fallston Road.

### **Quick Facts**

| Availability | Immediate         |  |  |
|--------------|-------------------|--|--|
| Lot Size     | ±2.962 Acres      |  |  |
| Sale Price   | \$1,150,000       |  |  |
| RE Taxes     | \$3,970.51 (2024) |  |  |
| Zoning       | B1                |  |  |