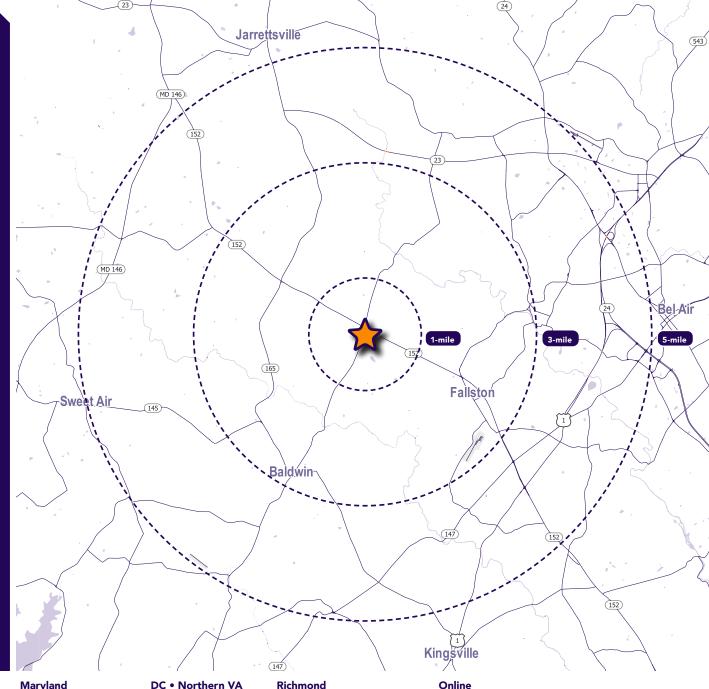

| 2024 De | emographics           | 1 mile    | 3 miles   | 5 miles                            |
|---------|-----------------------|-----------|-----------|------------------------------------|
|         | POPULATION            | 1,706     | 11,893    | 50,985                             |
|         | HOUSEHOLDS            | 605       | 4,183     | 18,742                             |
| 5       | AVG. HH<br>INCOME     | \$189,379 | \$179,784 | \$159,589                          |
|         | DAYTIME<br>POPULATION | 1,420     | 9,853     | 42,262                             |
|         | TRAFFIC COUNT         |           |           | <b>I5 AADT</b><br>Isantville Road) |

## **Regional Aerial**