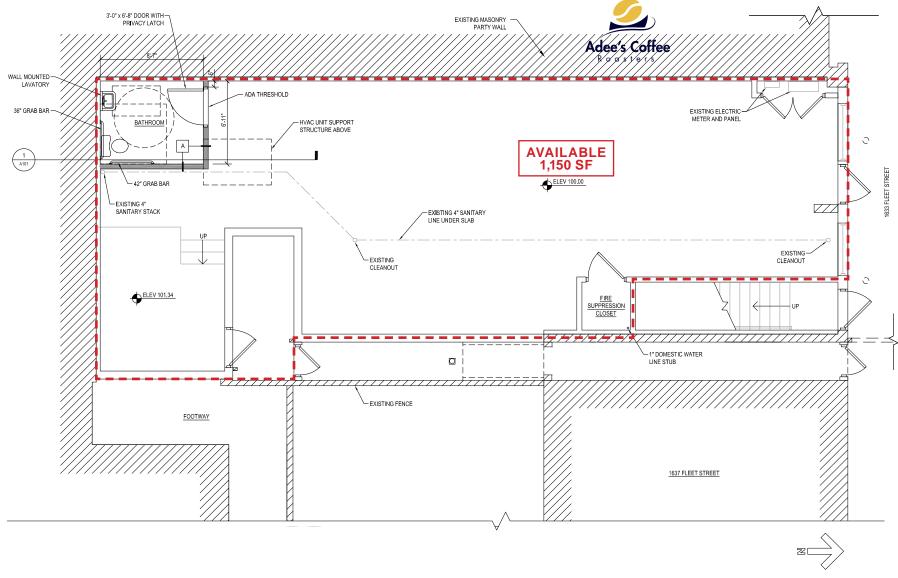

### **Quick Facts**

**Availability** Immediate

Size 1,150 square feet

**Rental Rate** \$25.00 psf gross

**Nearby Tenants** 

| 2023 Demographic   | cs 0.5 mile | 1 mile      | 1.5 miles |
|--------------------|-------------|-------------|-----------|
| POPULATIO          | n 12,384    | 34,026      | 91,522    |
| HOUSEHOL           | .ds 6,667   | 17,473      | 44,913    |
| AVG. HH<br>INCOME  | \$148,277   | \$149,820   | \$129,474 |
| DAYTIME POPULATION | 20,534      | 72,043      | 174,439   |
|                    | 12 A52 A /  | 12 453 AADT |           |

TRAFFIC COUNT

**12,453 AADT** (Fleet Street)

**8,302 AADT** (N Broadway)

FIRST FLOOR PLAN