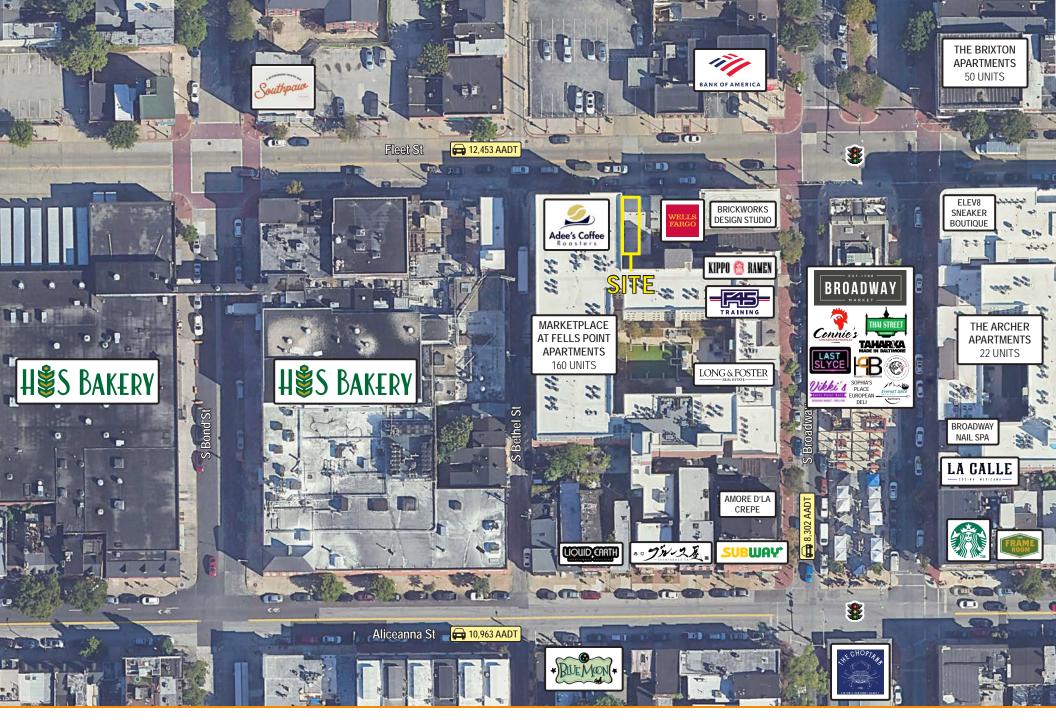

## **Property Aerial**

### **Overview**

Prime retail/office opportunity in the heart of Fells Point, just steps away from Broadway Market. Fells Point is filled with a wide array of boutiques, restaurants and bars that drive both local customers and tourists to the neighborhood daily. This recently renovated property has excellent foot traffic and visibility to Fleet Street. An ideal opportunity for quasi retail or office users seeking a space in a walkable urban setting of Baltimore City.

TRAFFIC COUNT

**12,453 AADT** (Fleet Street)

**8,302 AADT** (N Broadway)

FIRST FLOOR PLAN