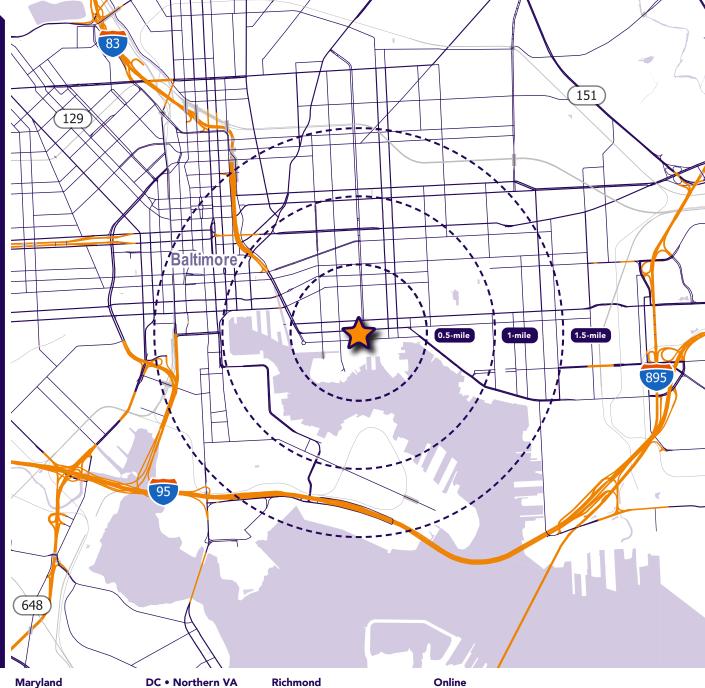

### **Quick Facts**

**Availability** Immediate

Size 1,150 square feet

**Rental Rate** \$25.00 psf gross

**Nearby Tenants** 

| 2023 Demographic   | cs 0.5 mile | 1 mile      | 1.5 miles |
|--------------------|-------------|-------------|-----------|
| POPULATIO          | n 12,384    | 34,026      | 91,522    |
| HOUSEHOL           | .ds 6,667   | 17,473      | 44,913    |
| AVG. HH<br>INCOME  | \$148,277   | \$149,820   | \$129,474 |
| DAYTIME POPULATION | 20,534      | 72,043      | 174,439   |
|                    | 12 A52 A /  | 12 453 AADT |           |