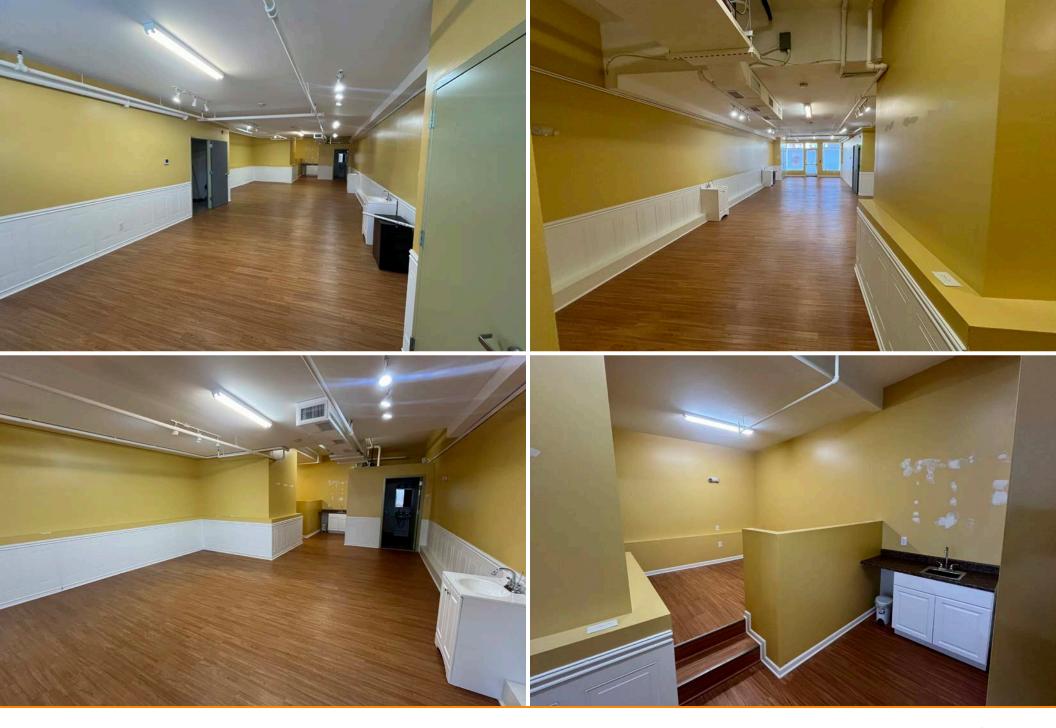

### **Overview**

Prime retail/office opportunity in the heart of Fells Point, just steps away from Broadway Market. Fells Point is filled with a wide array of boutiques, restaurants and bars that drive both local customers and tourists to the neighborhood daily. This recently renovated property has excellent foot traffic and visibility to Fleet Street. An ideal opportunity for quasi retail or office users seeking a space in a walkable urban setting of Baltimore City.

### **Quick Facts**

**Availability** Immediate

Size 1,150 square feet

**Rental Rate** \$25.00 psf gross

**Nearby Tenants** 

| 2023 Demographic   | cs 0.5 mile | 1 mile      | 1.5 miles |
|--------------------|-------------|-------------|-----------|
| POPULATIO          | n 12,384    | 34,026      | 91,522    |
| HOUSEHOL           | .ds 6,667   | 17,473      | 44,913    |
| AVG. HH<br>INCOME  | \$148,277   | \$149,820   | \$129,474 |
| DAYTIME POPULATION | 20,534      | 72,043      | 174,439   |
|                    | 12 A52 A /  | 12 453 AADT |           |