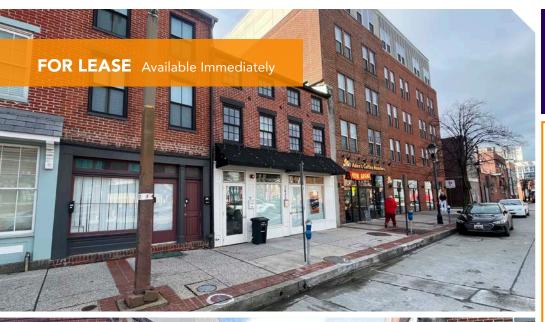

## **1633 Fleet Street**

Baltimore, MD 21231

### **Overview**

Prime retail/office opportunity in the heart of Fells Point, just steps away from Broadway Market. Fells Point is filled with a wide array of boutiques, restaurants and bars that drive both local customers and tourists to the neighborhood daily. This recently renovated property has excellent foot traffic and visibility to Fleet Street. An ideal opportunity for quasi retail or office users seeking a space in a walkable urban setting of Baltimore City.

### **Quick Facts**

**Availability** Immediate

Size 1,150 square feet

**Rental Rate** \$25.00 psf gross

**Nearby Tenants** 

| 2023 Demographic   | cs 0.5 mile | 1 mile      | 1.5 miles |
|--------------------|-------------|-------------|-----------|
| POPULATIO          | n 12,384    | 34,026      | 91,522    |
| HOUSEHOL           | .ds 6,667   | 17,473      | 44,913    |
| AVG. HH<br>INCOME  | \$148,277   | \$149,820   | \$129,474 |
| DAYTIME POPULATION | 20,534      | 72,043      | 174,439   |
|                    | 12 A52 A /  | 12 453 AADT |           |