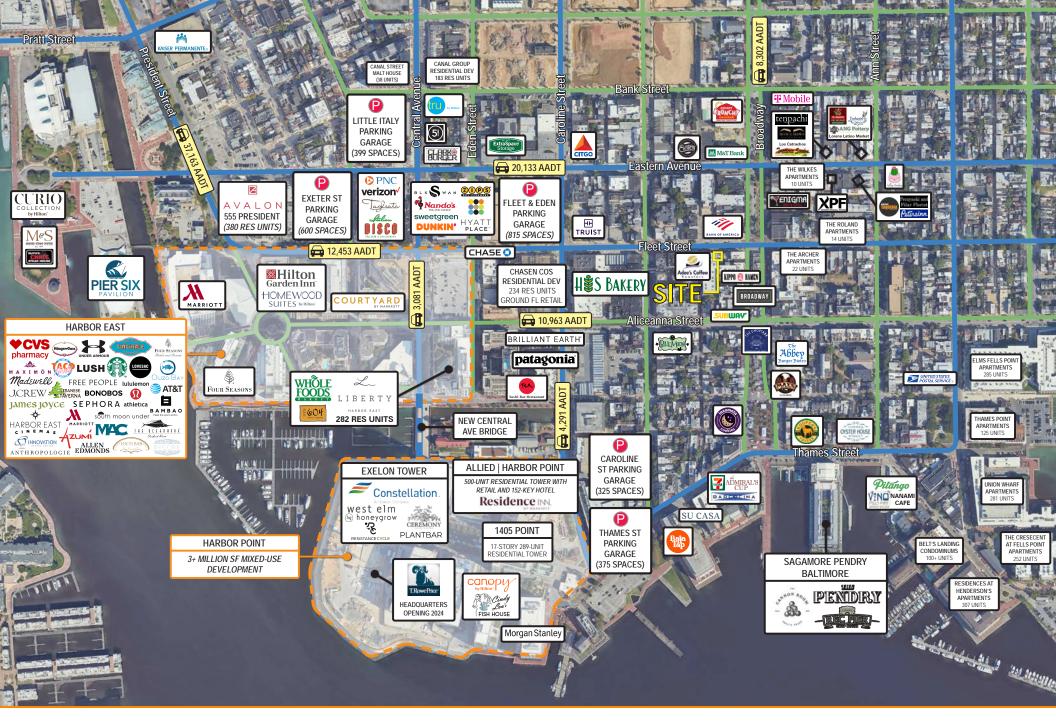

i retail or office users seeking a space in a walkable urban setting of Baltimore City.

### **Quick Facts**

**Availability** Immediate

Size 1,150 square feet

**Rental Rate** \$25.00 psf gross

**Nearby Tenants** 









| 2023 Demographic   | cs 0.5 mile | 1 mile      | 1.5 miles |
|--------------------|-------------|-------------|-----------|
| POPULATIO          | n 12,384    | 34,026      | 91,522    |
| HOUSEHOL           | .ds 6,667   | 17,473      | 44,913    |
| AVG. HH<br>INCOME  | \$148,277   | \$149,820   | \$129,474 |
| DAYTIME POPULATION | 20,534      | 72,043      | 174,439   |
|                    | 12 A52 A /  | 12 453 AADT |           |



TRAFFIC COUNT

**12,453 AADT** (Fleet Street)

**8,302 AADT** (N Broadway)







FIRST FLOOR PLAN







## **Property Aerial**





## **Market Aerial**

# Interested? **Contact:**

## Marcelo Grosberg

mgrosberg@segallgroup.com

410.753.3948

443.927.6100





605 South Eden Street Suite 200 Baltimore, MD 21231 410.753.3000

#### DC • Northern VA

8245 Boone Boulevard Suite 800 Tysons, VA 22182 202.833.3830

#### Richmond

4870 Sadler Road Suite 300 Glen Allen, VA 23060 804.336.2501

www.segallgroup.com

Member of

REALTY RESOURCES