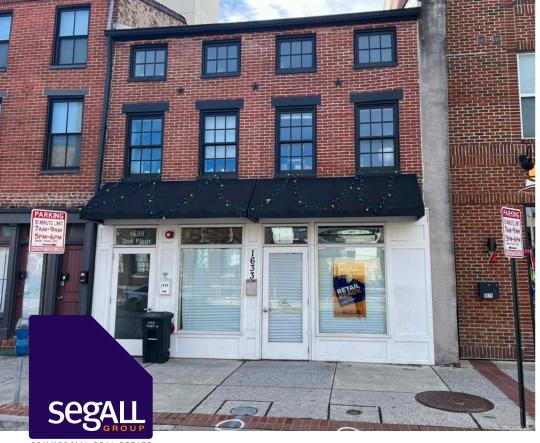

## **1633 Fleet Street**

Baltimore, MD 21231

### **Overview**

Prime retail/office opportunity in the heart of Fells Point, just steps away from Broadway Market. Fells Point is filled with a wide array of boutiques, restaurants and bars that drive both local customers and tourists to the neighborhood daily. This recently renovated property has excellent foot traffic and visibility to Fleet Street. An ideal opportunity for quasi retail or office users seeking a space in a walkable urban setting of Baltimore City.

### **Quick Facts**

**Availability** Immediate

Size 1,150 square feet

**Rental Rate** \$25.00 psf gross

**Nearby Tenants** 

| 2023 Demographic   | cs 0.5 mile | 1 mile      | 1.5 miles |
|--------------------|-------------|-------------|-----------|
| POPULATIO          | n 12,384    | 34,026      | 91,522    |
| HOUSEHOL           | .ds 6,667   | 17,473      | 44,913    |
| AVG. HH<br>INCOME  | \$148,277   | \$149,820   | \$129,474 |
| DAYTIME POPULATION | 20,534      | 72,043      | 174,439   |
|                    | 12 A52 A /  | 12 453 AADT |           |