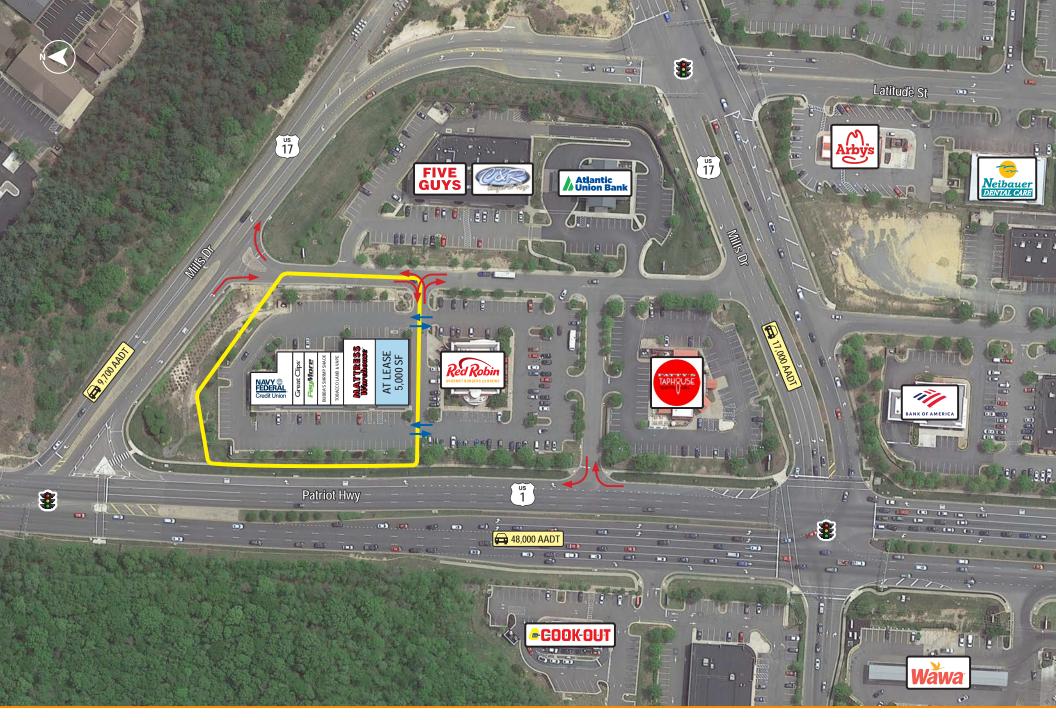

# **Site Plan**

### **Overview**

Mattress Warehouse Center, located in Cosner's Corner, is ideally located at the intersection of Patriot Highway (Route 1) and Mills Drive (Route 17) just off I-95. Situated at a strong signalized intersection with combined ADT of over 65,000, this strip center has fantastic visibility and good access from Rt 1 and Rt 17. Existing tenants, Navy Federal Credit Union, Great Clips and strong restaurant co-tenants Red Robin and Fatty's Taphouse provide good daily traffic into the property. In addition, Cosner's Corner features 1.5 million square feet of retail space, including Target, Kohl's, World Market, Publix, and many others. Monument signage is available at the strategic intersection of Rt 1 and Rt 17.