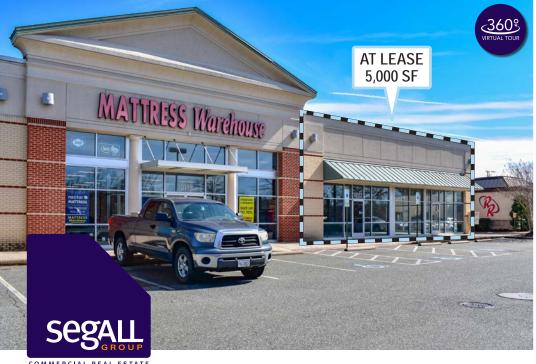

## **Mattress Warehouse Center**

10115-10129 Patriot Highway, Fredericksburg, VA 22407

## **Quick Facts**

**Availability Immediate** 

Size 5,000 square feet

**Rental Rate** Negotiable

**Net Charges** \$1.10 psf CAM; \$2.20 psf TAX; \$0.73 psf INS

| 2023 Demographics |              | 1 mile 3 miles |           | 5 miles   |
|-------------------|--------------|----------------|-----------|-----------|
| POPUL             | ATION        | 8,339          | 47,435    | 99,976    |
| Housi             | EHOLDS       | 3,499          | 17,103    | 35,798    |
| AVG. H            |              | \$104,414      | \$114,699 | \$116,446 |
| DAYTII POPUL      | ME<br>.ATION | 5,334          | 38,968    | 91,723    |
| TRAFF             | IC COUNT     | -              |           | 00 AADT   |