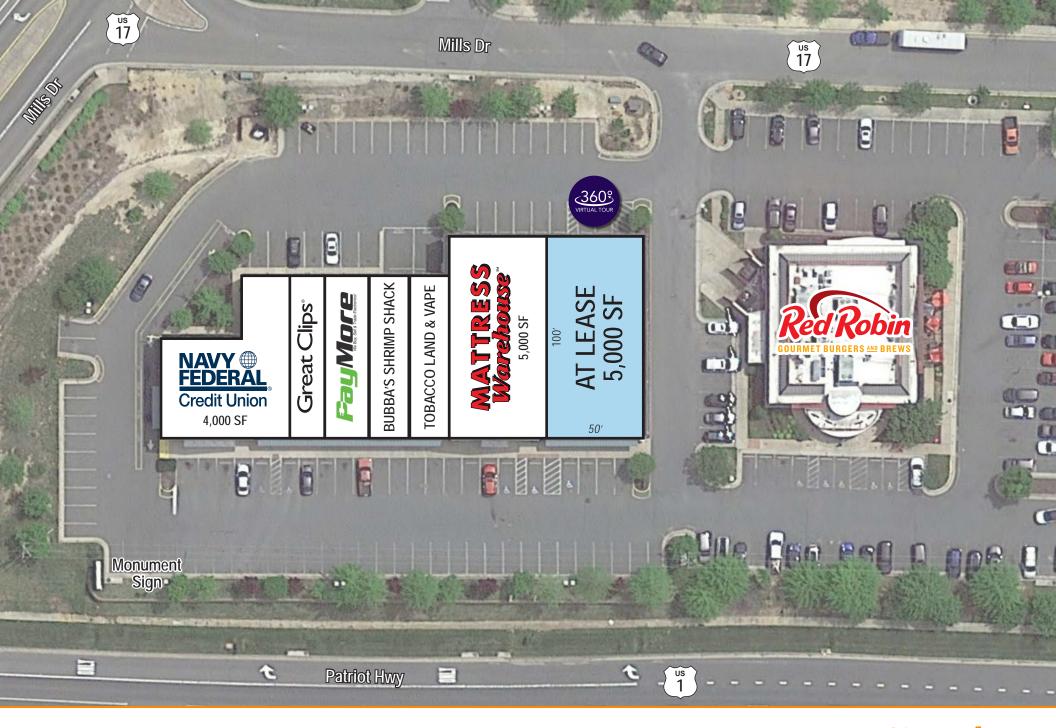

# **Site Plan**

### **Overview**

Mattress Warehouse Center, located in Cosner's Corner, is ideally located at the intersection of Patriot Highway (Route 1) and Mills Drive (Route 17) just off I-95. Situated at a strong signalized intersection with combined ADT of over 65,000, this strip center has fantastic visibility and good access from Rt 1 and Rt 17. Existing tenants, Navy Federal Credit Union, Great Clips and strong restaurant co-tenants Red Robin and Fatty's Taphouse provide good daily traffic into the property. In addition, Cosner's Corner features 1.5 million square feet of retail space, including Target, Kohl's, World Market, Publix, and many others. Monument signage is available at the strategic intersection of Rt 1 and Rt 17.