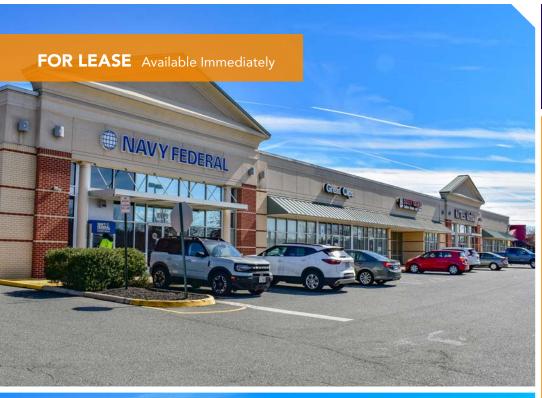

## **Mattress Warehouse Center**

10115-10129 Patriot Highway, Fredericksburg, VA 22407

### **Overview**

Mattress Warehouse Center, located in Cosner's Corner, is ideally located at the intersection of Patriot Highway (Route 1) and Mills Drive (Route 17) just off I-95. Situated at a strong signalized intersection with combined ADT of over 65,000, this strip center has fantastic visibility and good access from Rt 1 and Rt 17. Existing tenants, Navy Federal Credit Union, Great Clips and strong restaurant co-tenants Red Robin and Fatty's Taphouse provide good daily traffic into the property. In addition, Cosner's Corner features 1.5 million square feet of retail space, including Target, Kohl's, World Market, Publix, and many others. Monument signage is available at the strategic intersection of Rt 1 and Rt 17.