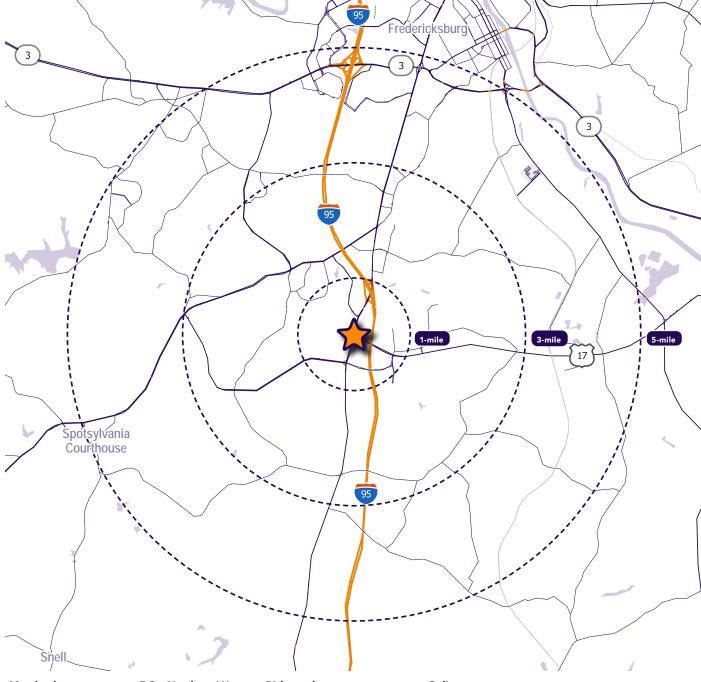

## **Market Aerial**

## **Quick Facts**

**Availability Immediate** 

Size 5,000 square feet

**Rental Rate** Negotiable

**Net Charges** \$1.10 psf CAM; \$2.20 psf TAX; \$0.73 psf INS

| 2023 Demographics |              | 1 mile 3 miles |           | 5 miles   |
|-------------------|--------------|----------------|-----------|-----------|
| POPUL             | ATION        | 8,339          | 47,435    | 99,976    |
| Housi             | EHOLDS       | 3,499          | 17,103    | 35,798    |
| AVG. H            |              | \$104,414      | \$114,699 | \$116,446 |
| DAYTII POPUL      | ME<br>.ATION | 5,334          | 38,968    | 91,723    |
| TRAFF             | IC COUNT     | -              |           | 00 AADT   |