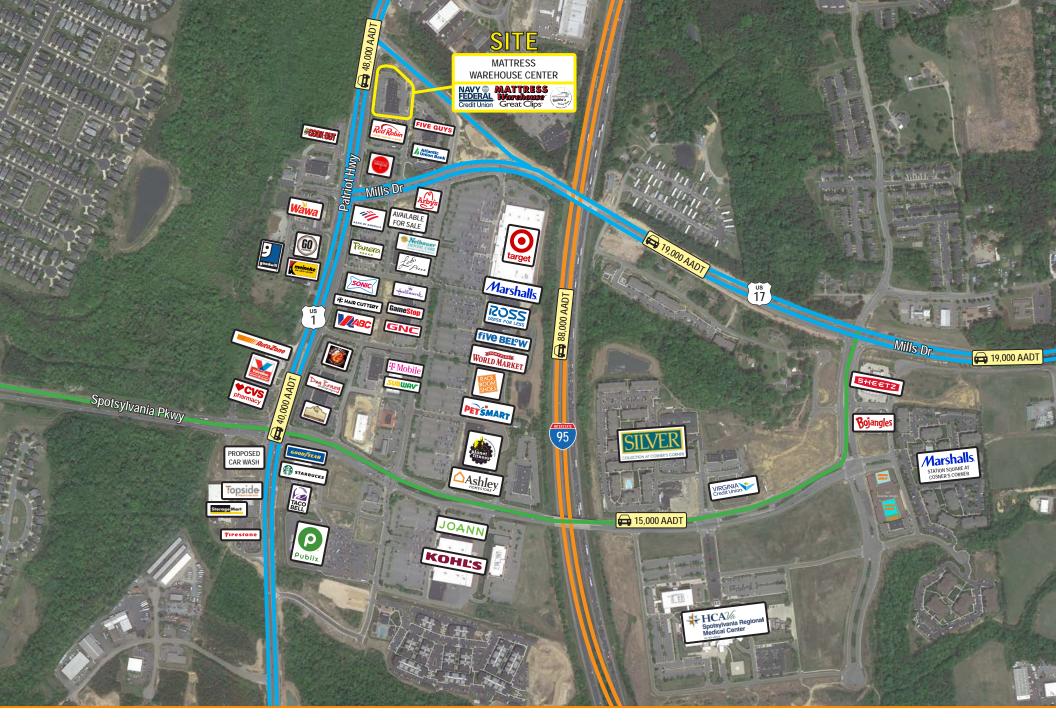

# **Property Aerial**

### **Overview**

Mattress Warehouse Center, located in Cosner's Corner, is ideally located at the intersection of Patriot Highway (Route 1) and Mills Drive (Route 17) just off I-95. Situated at a strong signalized intersection with combined ADT of over 65,000, this strip center has fantastic visibility and good access from Rt 1 and Rt 17. Existing tenants, Navy Federal Credit Union, Great Clips and strong restaurant co-tenants Red Robin and Fatty's Taphouse provide good daily traffic into the property. In addition, Cosner's Corner features 1.5 million square feet of retail space, including Target, Kohl's, World Market, Publix, and many others. Monument signage is available at the strategic intersection of Rt 1 and Rt 17.