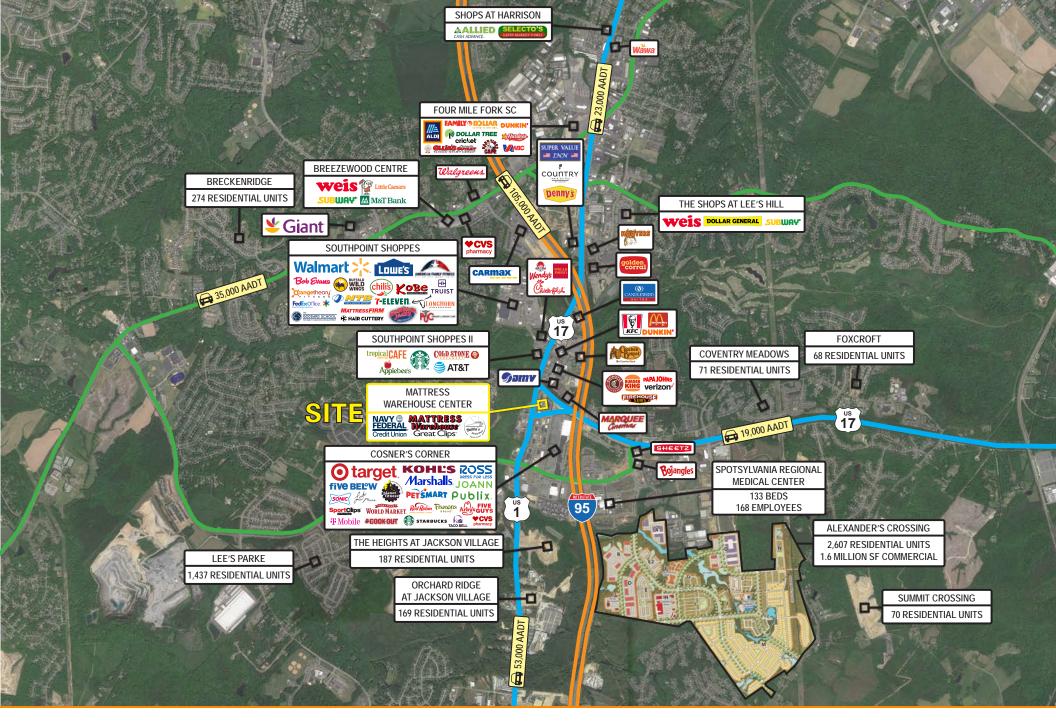

# **Cosner's Corner**

## **Market Aerial**

### **Overview**

Mattress Warehouse Center, located in Cosner's Corner, is ideally located at the intersection of Patriot Highway (Route 1) and Mills Drive (Route 17) just off I-95. Situated at a strong signalized intersection with combined ADT of over 65,000, this strip center has fantastic visibility and good access from Rt 1 and Rt 17. Existing tenants, Navy Federal Credit Union, Great Clips and strong restaurant co-tenants Red Robin and Fatty's Taphouse provide good daily traffic into the property. In addition, Cosner's Corner features 1.5 million square feet of retail space, including Target, Kohl's, World Market, Publix, and many others. Monument signage is available at the strategic intersection of Rt 1 and Rt 17.