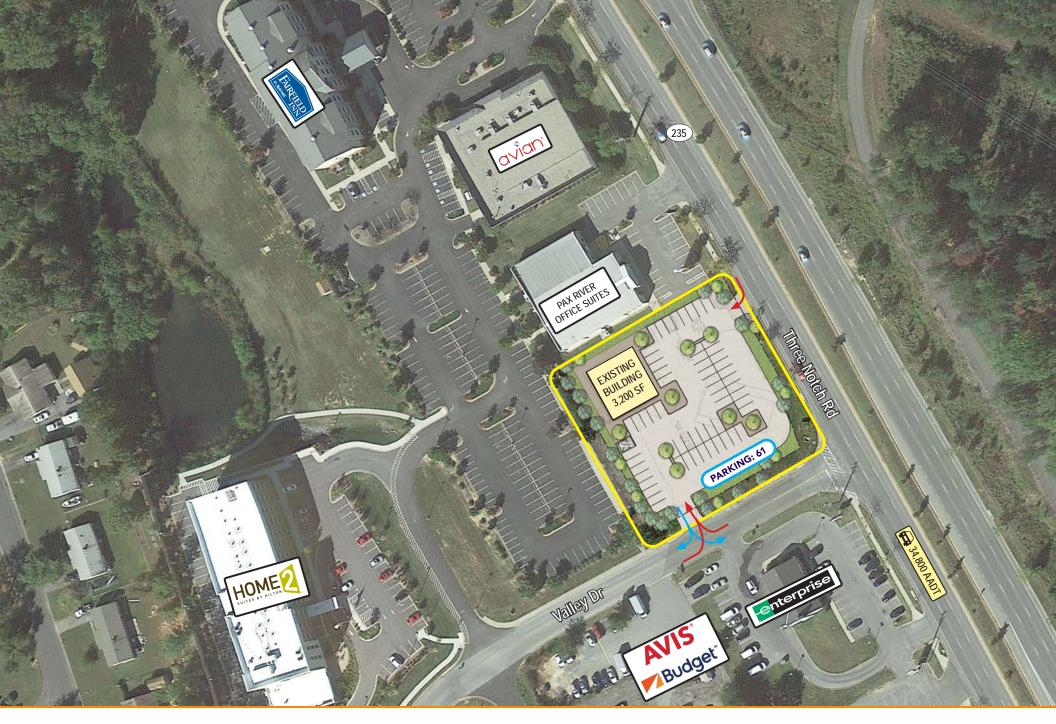

s**

**Availability** Immediately

Size 39,648 square feet

**Rental Rate TBD Net Charges** TBD

| 2024 Demographics          |                   | 1 mile     | 3 miles   | 5 miles   |  |
|----------------------------|-------------------|------------|-----------|-----------|--|
| РО РО                      | PULATION          | 4,966      | 29,496    | 48,780    |  |
| но                         | USEHOLDS          | 2,023      | 11,446    | 19,234    |  |
| <b>C C C C C C C C C C</b> | G. HH<br>COME     | \$96,944   | \$118,795 | \$125,274 |  |
|                            | YTIME<br>PULATION | 4,316      | 46,106    | 58,617    |  |
| TR/                        | AFFIC COUNT       | 34,800 AAD | T 18,3    | 51 AADT   |  |



(Three Notch Road) (Great Mills Road)





# **Concept Plan**





# **Property Aerial**





## **Market Aerial**





## **Market Aerial**

# Interested? **Contact:**

### **Andrew Segall**

- asegall@segallgroup.com
- 410.753.3947
- 443.960.0361





605 South Eden Street Suite 200 Baltimore, MD 21231 410.753.3000

### DC • Northern VA

7900 Westpark Drive Suite 560 McLean, VA 22102 202.833.3830

4870 Sadler Road Suite 300 Glen Allen, VA 23060 804.336.2501

www.segallgroup.com

Member of

REALTY RESOURCES