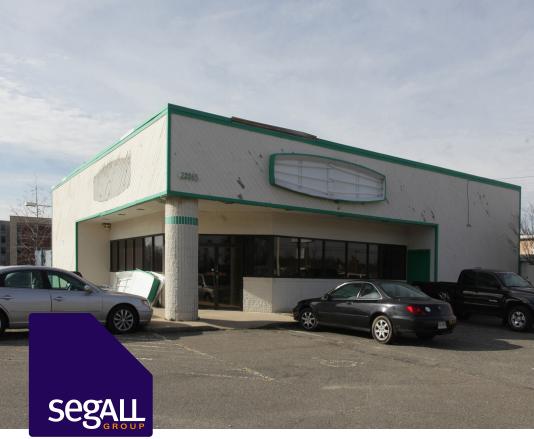

## 22065 Three Notch Road

Lexington Park, MD 20653

### **Overview**

Free-standing former gas station available for ground lease or build to suit along heavily-trafficked Three Notch Road (MD-235). Lexington Park is home to the Patuxent Naval Air Station (Pax River), which employs over 20,000 military and civilian personnel. The site is in close proximity to the Station's primary access points and numerous off-base defense contracting firms. Surrounding hotels include Home2, Fairfield Inn, Extended Stay America, and Comfort Inn & Suites.