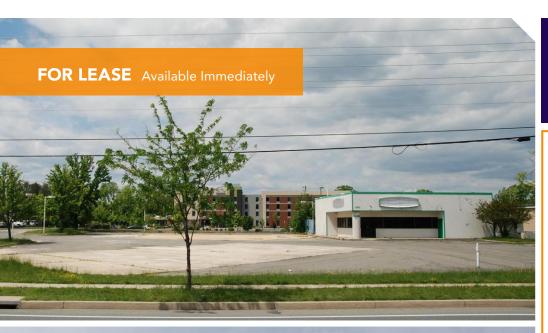

## 22065 Three Notch Road

Lexington Park, MD 20653

### **Overview**

Free-standing former gas station available for ground lease or build to suit along heavily-trafficked Three Notch Road (MD-235). Lexington Park is home to the Patuxent Naval Air Station (Pax River), which employs over 20,000 military and civilian personnel. The site is in close proximity to the Station's primary access points and numerous off-base defense contracting firms. Surrounding hotels include Home2, Fairfield Inn, Extended Stay America, and Comfort Inn & Suites.