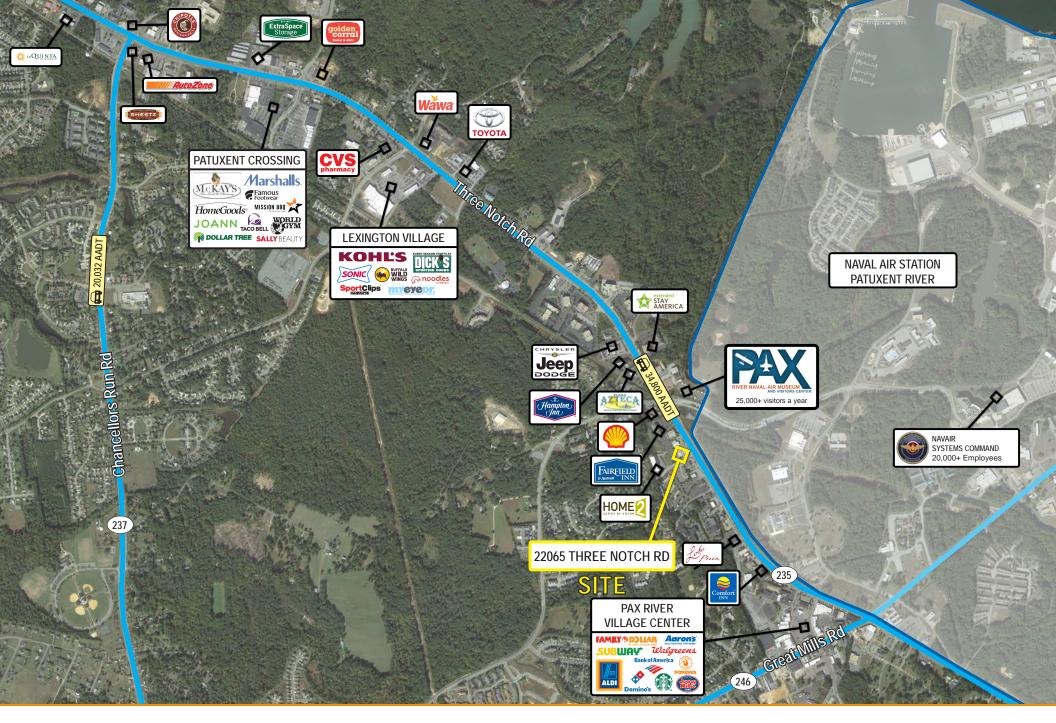

# **Property Aerial**

### **Overview**

Free-standing former gas station available for ground lease or build to suit along heavily-trafficked Three Notch Road (MD-235). Lexington Park is home to the Patuxent Naval Air Station (Pax River), which employs over 20,000 military and civilian personnel. The site is in close proximity to the Station's primary access points and numerous off-base defense contracting firms. Surrounding hotels include Home2, Fairfield Inn, Extended Stay America, and Comfort Inn & Suites.

### **Quick Facts**

**Availability** Immediately

Size 39,648 square feet

**Rental Rate TBD Net Charges** TBD

| 2024 Demographics          |                   | 1 mile     | 3 miles   | 5 miles   |  |
|----------------------------|-------------------|------------|-----------|-----------|--|
| РО РО                      | PULATION          | 4,966      | 29,496    | 48,780    |  |
| но                         | USEHOLDS          | 2,023      | 11,446    | 19,234    |  |
| <b>C C C C C C C C C C</b> | G. HH<br>COME     | \$96,944   | \$118,795 | \$125,274 |  |
|                            | YTIME<br>PULATION | 4,316      | 46,106    | 58,617    |  |
| TR/                        | AFFIC COUNT       | 34,800 AAD | T 18,3    | 51 AADT   |  |