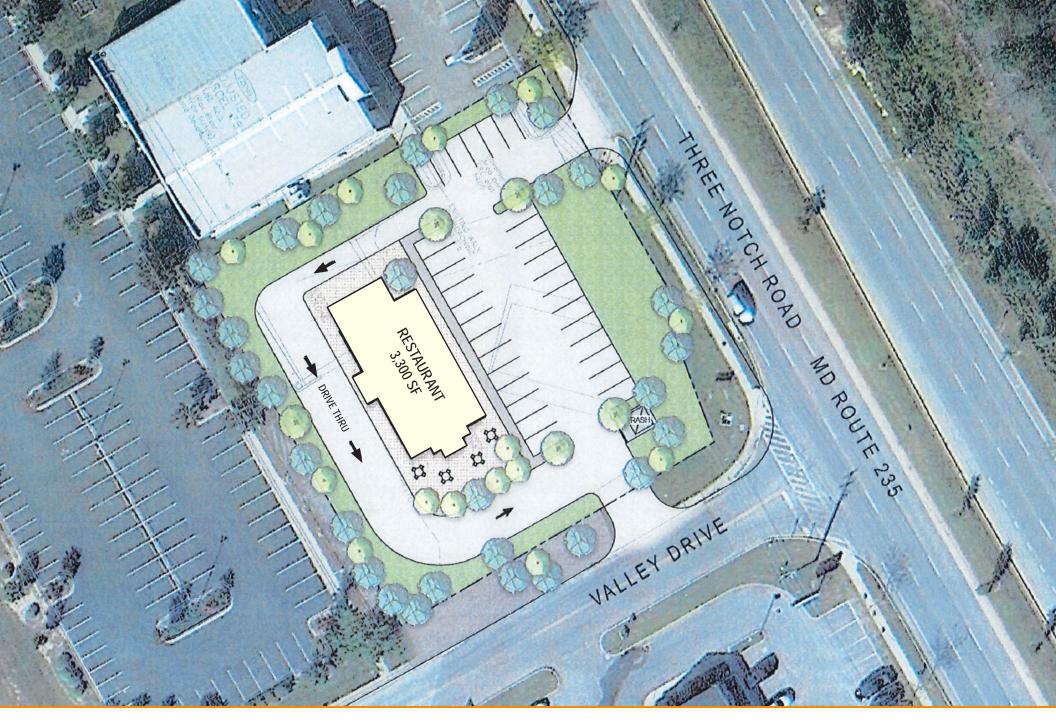

uites.

### **Quick Facts**

**Availability** Immediately

Size 39,648 square feet

**Rental Rate TBD Net Charges** TBD

| 2024 Demographics          |                   | 1 mile     | 3 miles   | 5 miles   |  |
|----------------------------|-------------------|------------|-----------|-----------|--|
| РО РО                      | PULATION          | 4,966      | 29,496    | 48,780    |  |
| но                         | USEHOLDS          | 2,023      | 11,446    | 19,234    |  |
| <b>C C C C C C C C C C</b> | G. HH<br>COME     | \$96,944   | \$118,795 | \$125,274 |  |
|                            | YTIME<br>PULATION | 4,316      | 46,106    | 58,617    |  |
| TR/                        | AFFIC COUNT       | 34,800 AAD | T 18,3    | 51 AADT   |  |



(Three Notch Road) (Great Mills Road)





# **Concept Plan**





# **Property Aerial**





## **Market Aerial**





## **Market Aerial**

# Interested? **Contact:**

### **Andrew Segall**

- asegall@segallgroup.com
- 410.753.3947
- 443.960.0361





605 South Eden Street Suite 200 Baltimore, MD 21231 410.753.3000

### DC • Northern VA

7900 Westpark Drive Suite 560 McLean, VA 22102 202.833.3830

4870 Sadler Road Suite 300 Glen Allen, VA 23060 804.336.2501

www.segallgroup.com

Member of

REALTY RESOURCES