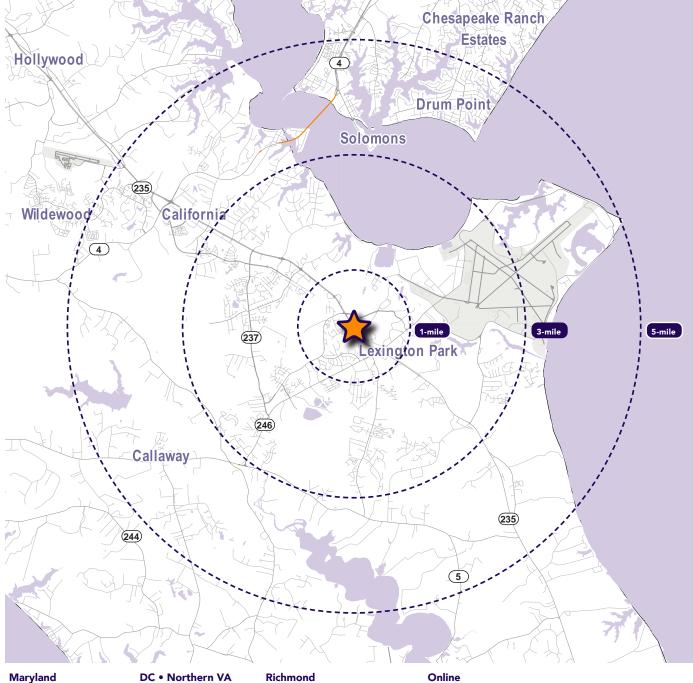

### **Quick Facts**

**Availability** Immediately

Size 39,648 square feet

**Rental Rate TBD Net Charges** TBD

| 2024 Demographics          |                   | 1 mile     | 3 miles   | 5 miles   |  |
|----------------------------|-------------------|------------|-----------|-----------|--|
| РО РО                      | PULATION          | 4,966      | 29,496    | 48,780    |  |
| но                         | USEHOLDS          | 2,023      | 11,446    | 19,234    |  |
| <b>C C C C C C C C C C</b> | G. HH<br>COME     | \$96,944   | \$118,795 | \$125,274 |  |
|                            | YTIME<br>PULATION | 4,316      | 46,106    | 58,617    |  |
| TR/                        | AFFIC COUNT       | 34,800 AAD | T 18,3    | 51 AADT   |  |