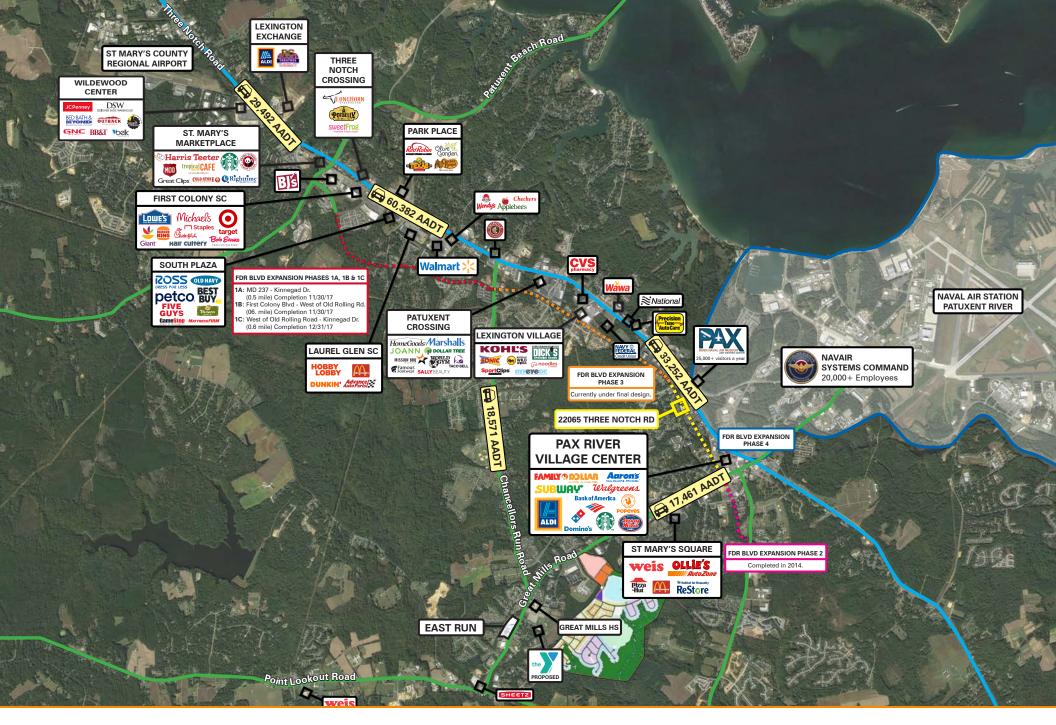

feet

**Rental Rate TBD Net Charges** TBD

| 2024 Demographics          |                   | 1 mile     | 3 miles   | 5 miles   |  |
|----------------------------|-------------------|------------|-----------|-----------|--|
| РО РО                      | PULATION          | 4,966      | 29,496    | 48,780    |  |
| но                         | USEHOLDS          | 2,023      | 11,446    | 19,234    |  |
| <b>C C C C C C C C C C</b> | G. HH<br>COME     | \$96,944   | \$118,795 | \$125,274 |  |
|                            | YTIME<br>PULATION | 4,316      | 46,106    | 58,617    |  |
| TR/                        | AFFIC COUNT       | 34,800 AAD | T 18,3    | 51 AADT   |  |



(Three Notch Road) (Great Mills Road)





# **Concept Plan**





# **Property Aerial**





## **Market Aerial**





## **Market Aerial**

# Interested? **Contact:**

### **Andrew Segall**

- asegall@segallgroup.com
- 410.753.3947
- 443.960.0361





605 South Eden Street Suite 200 Baltimore, MD 21231 410.753.3000

### DC • Northern VA

7900 Westpark Drive Suite 560 McLean, VA 22102 202.833.3830

4870 Sadler Road Suite 300 Glen Allen, VA 23060 804.336.2501

www.segallgroup.com

Member of

REALTY RESOURCES