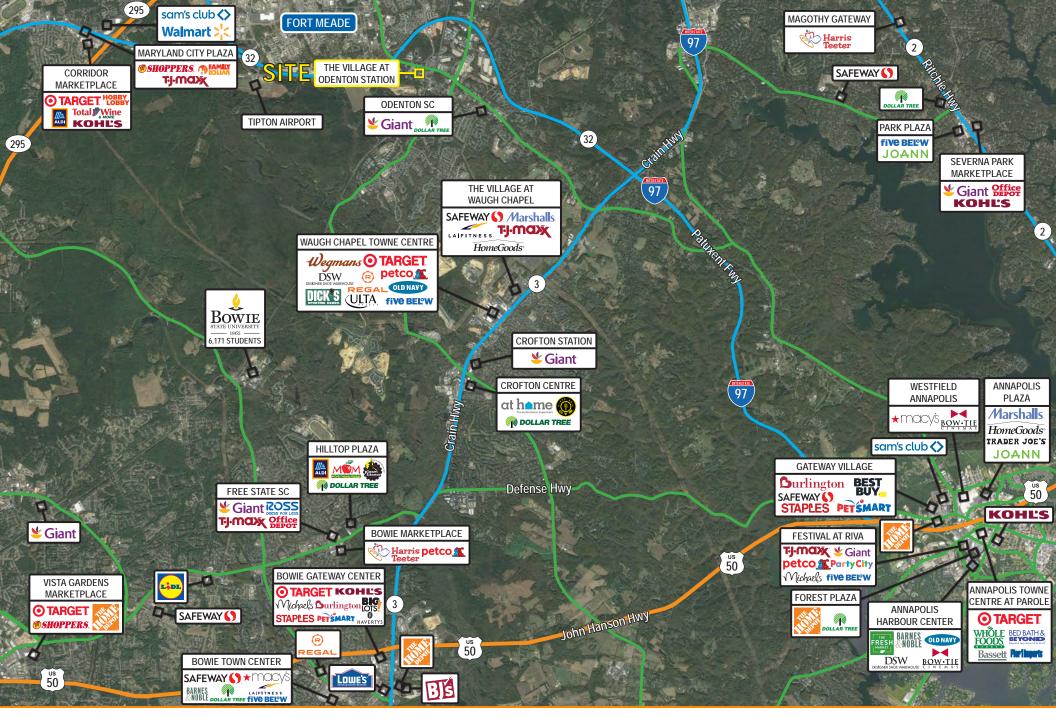

6      | 25,144    | 53,622    |
| AVG. HH<br>INCOME  | \$99,362   | \$118,427 | \$123,147 |
| DAYTIME POPULATION | 4,521      | 63,502    | 126,678   |
| TRAFFIC COUNT      | 27,094 AAD | T 66,4    | 33 AADT   |



(Annapolis Road)

(Savage Road - Rt 32)





## **Center Photos**

#### **TENANTS** 1122 TOWN CENTER BLVD. **Quality Stylz Salon Suites** 6,586 **Doll Wax Salon** 1,391 754 D V Cutz Nail Haven 2,610 E-F Great Scottie Veterinary Clinic 3,571 1114 TOWN CENTER BLVD. Kiddie Academy 10,654 Available 2,700 Available 2,704 Dolben Co. Offices 4,308 1110 TOWN CENTER BLVD. **Ruth's Chris Steak House** 8,600 **Baltimore Coffee & Tea** 2,442 D 1.755 **Available** Available 1,838 1,769 G Available **NovaCare Rehabilitation** 5,520











# **Property Aerial**





## **Market Aerial**





# **Regional Aerial**

# Interested? Contact:

## Marcelo Grosberg

- mgrosberg@segallgroup.com
- 410.753.3948
- 443.927.6100





605 South Eden Street Suite 200 Baltimore, MD 21231 410.753.3000 8245 Boone Boulevard Suite 800 Tysons, VA 22182 202.833.3830 4870 Sadler Road Suite 300 Glen Allen, VA 23060 804.336.2501 www.segallgroup.com

Member of

REALTY