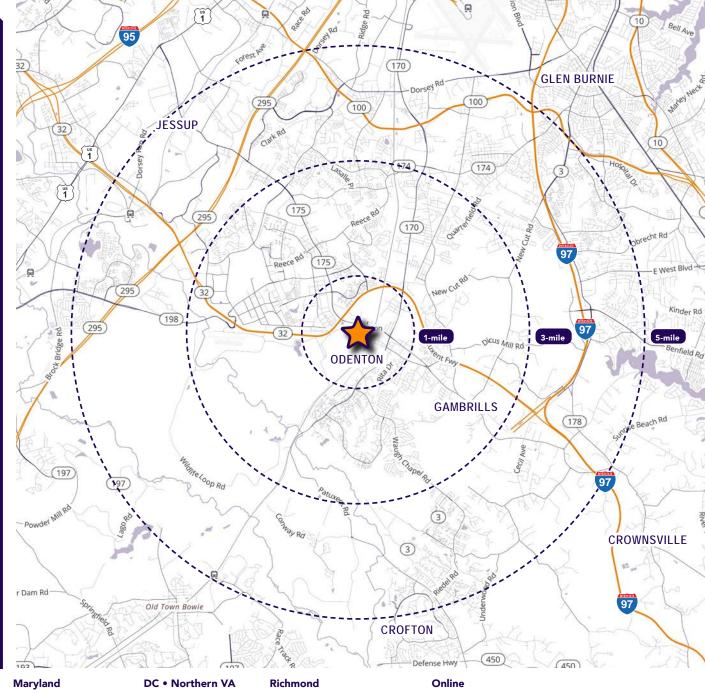

Co-Tenants

| 2023 Demographics  | 1 mile     | 3 mile    | 5 miles   |
|--------------------|------------|-----------|-----------|
| POPULATION         | 8,781      | 67,531    | 145,400   |
| HOUSEHOLDS         | 3,986      | 25,144    | 53,622    |
| AVG. HH<br>INCOME  | \$99,362   | \$118,427 | \$123,147 |
| DAYTIME POPULATION | 4,521      | 63,502    | 126,678   |
| TRAFFIC COUNT      | 27,094 AAD | T 66,4    | 33 AADT   |

# **Regional Aerial**