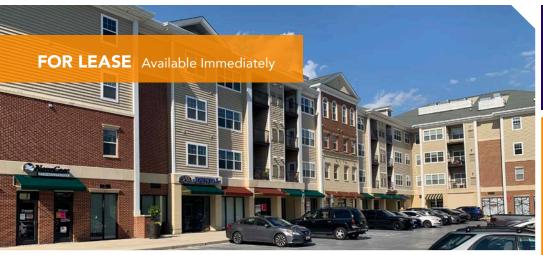

#### **Overview**

Located just off the intersection of Annapolis Road (Rte. 175) & Town Center Boulevard, Village at Odenton Station consists of 235 luxury apartment units and 57,000 square feet of first floor retail. The property is located opposite to the MARC Rail Station, which boards 3,000 passengers daily. Odenton Station has immediate access to MD Routes 175, 32, and 170. The site draws from a wide demographic, including Fort Meade. The town center's retail component features Ruth's Chris, Baltimore Coffee & Tea and Kiddie Academy.

### **Quick Facts**

**Availability Immediate** 

1,755 – 5,404 square feet of first floor retail (divisible) Size

Negotiable **Rental Rate** 

**Net Charges** CAM - \$3.97/sf (includes insurance); RE Taxes - \$2.50/sf

#### **TENANTS** 1122 TOWN CENTER BLVD. **Quality Stylz Salon Suites** 6,586 **Doll Wax Salon** 1,391 754 D V Cutz Nail Haven 2,610 E-F Great Scottie Veterinary Clinic 3,571 1114 TOWN CENTER BLVD. Kiddie Academy 10,654 Available 2,700 Available 2,704 Dolben Co. Offices 4,308 1110 TOWN CENTER BLVD. **Ruth's Chris Steak House** 8,600 **Baltimore Coffee & Tea** 2,442 D 1.755 **Available** Available 1,838 1,769 G Available **NovaCare Rehabilitation** 5,520