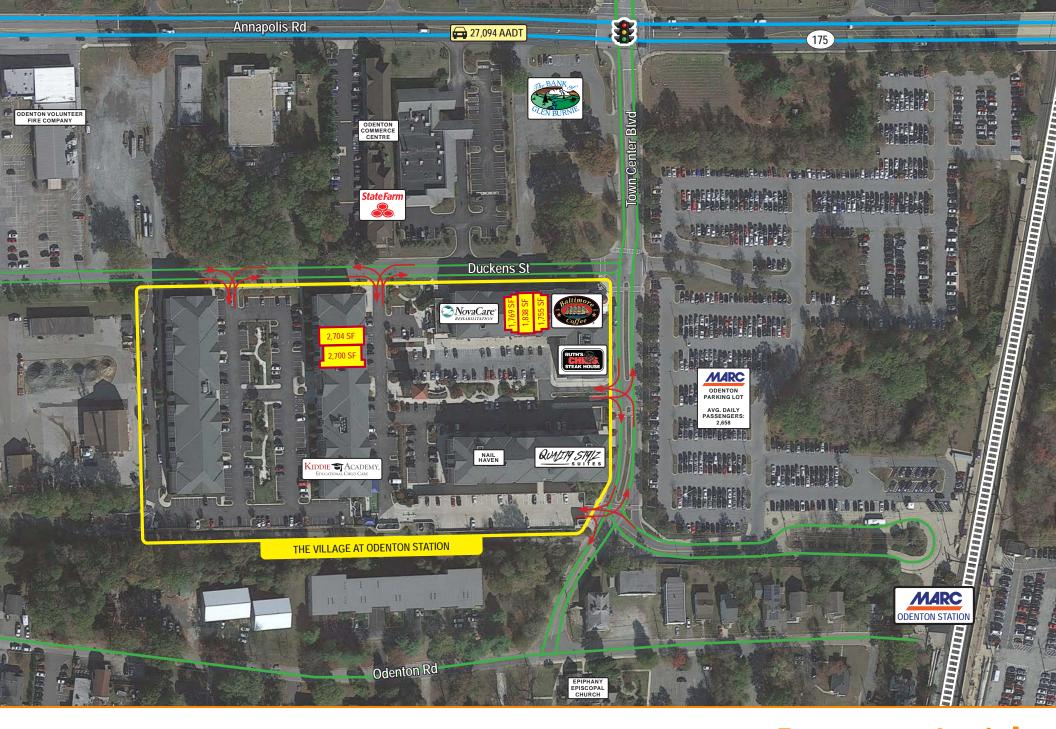

# **Property Aerial**

### **Quick Facts**

**Availability Immediate** 

1,755 – 5,404 square feet of first floor retail (divisible) Size

Negotiable **Rental Rate** 

**Net Charges** CAM - \$3.97/sf (includes insurance); RE Taxes - \$2.50/sf