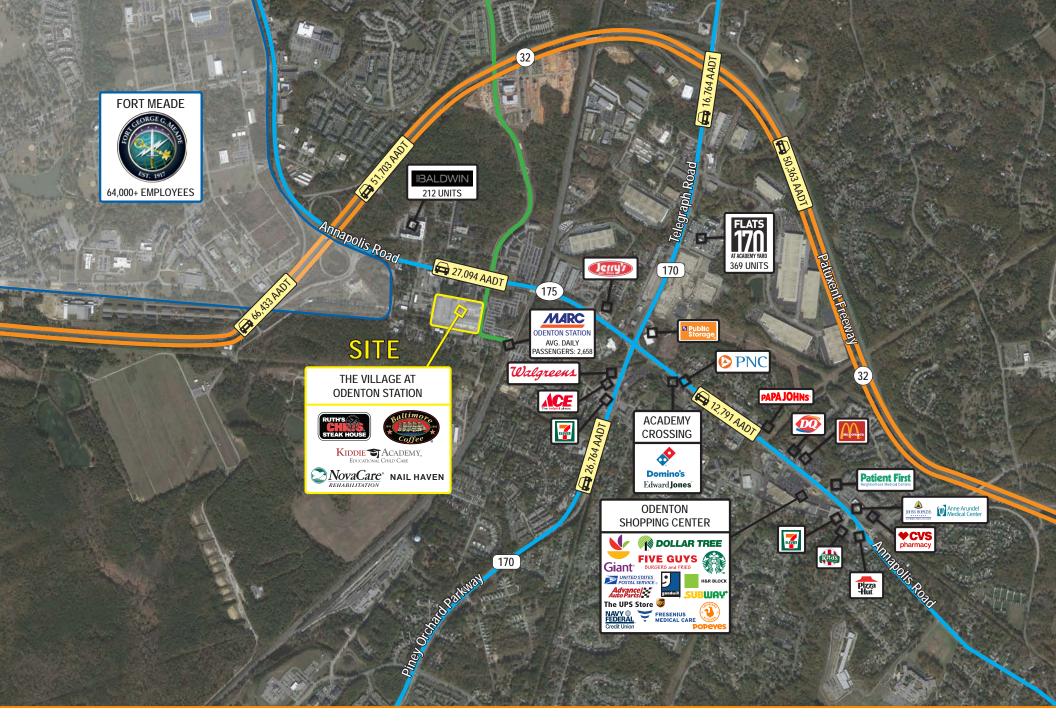

# **Regional Aerial**

#### **Overview**

Located just off the intersection of Annapolis Road (Rte. 175) & Town Center Boulevard, Village at Odenton Station consists of 235 luxury apartment units and 57,000 square feet of first floor retail. The property is located opposite to the MARC Rail Station, which boards 3,000 passengers daily. Odenton Station has immediate access to MD Routes 175, 32, and 170. The site draws from a wide demographic, including Fort Meade. The town center's retail component features Ruth's Chris, Baltimore Coffee & Tea and Kiddie Academy.