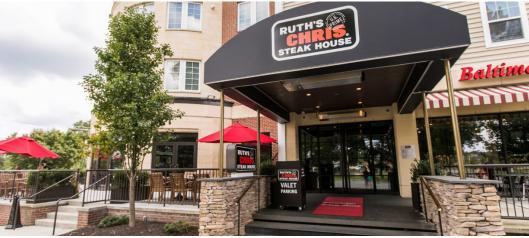

#### **Overview**

Located just off the intersection of Annapolis Road (Rte. 175) & Town Center Boulevard, Village at Odenton Station consists of 235 luxury apartment units and 57,000 square feet of first floor retail. The property is located opposite to the MARC Rail Station, which boards 3,000 passengers daily. Odenton Station has immediate access to MD Routes 175, 32, and 170. The site draws from a wide demographic, including Fort Meade. The town center's retail component features Ruth's Chris, Baltimore Coffee & Tea and Kiddie Academy.

#### **TENANTS** 1122 TOWN CENTER BLVD. **Quality Stylz Salon Suites** 6,586 **Doll Wax Salon** 1,391 754 D V Cutz Nail Haven 2,610 E-F Great Scottie Veterinary Clinic 3,571 1114 TOWN CENTER BLVD. Kiddie Academy 10,654 Available 2,700 Available 2,704 Dolben Co. Offices 4,308 1110 TOWN CENTER BLVD. **Ruth's Chris Steak House** 8,600 **Baltimore Coffee & Tea** 2,442 D 1.755 **Available** Available 1,838 1,769 G Available **NovaCare Rehabilitation** 5,520