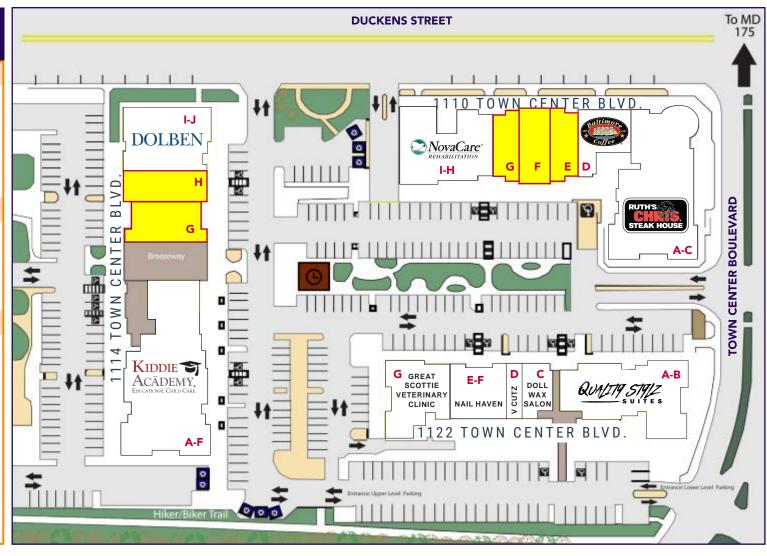

#### **TENANTS** 1122 TOWN CENTER BLVD. **Quality Stylz Salon Suites** 6,586 **Doll Wax Salon** 1,391 754 D V Cutz Nail Haven 2,610 E-F Great Scottie Veterinary Clinic 3,571 1114 TOWN CENTER BLVD. Kiddie Academy 10,654 Available 2,700 Available 2,704 Dolben Co. Offices 4,308 1110 TOWN CENTER BLVD. **Ruth's Chris Steak House** 8,600 **Baltimore Coffee & Tea** 2,442 D 1.755 **Available** Available 1,838 1,769 G Available **NovaCare Rehabilitation** 5,520