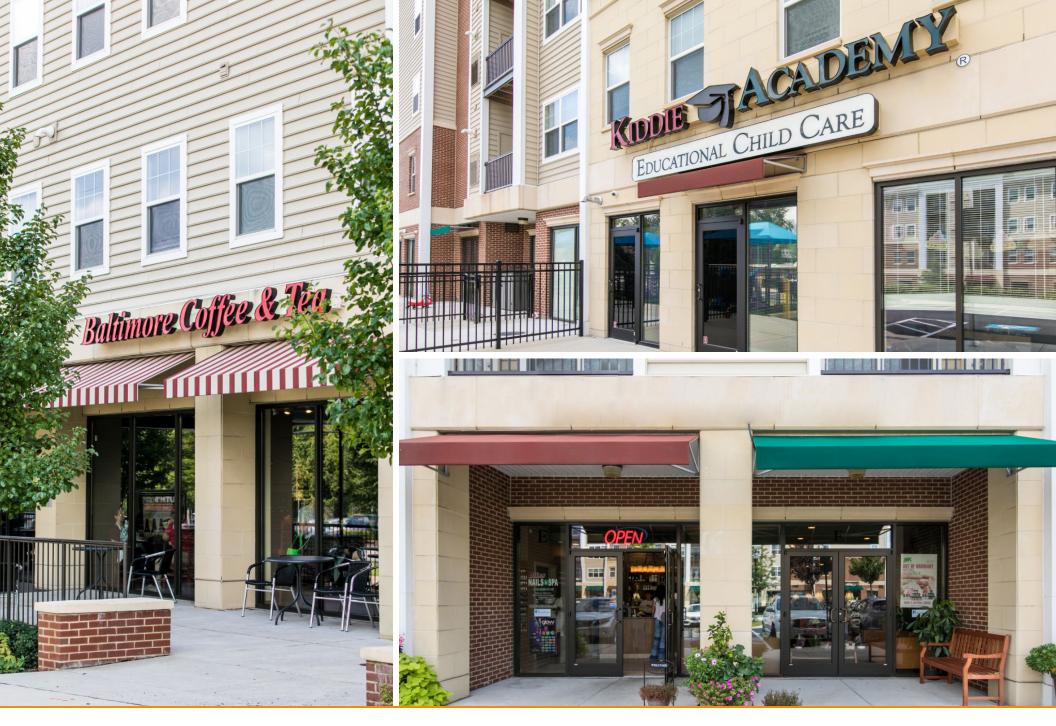

## **Center Photos**

#### **Overview**

Located just off the intersection of Annapolis Road (Rte. 175) & Town Center Boulevard, Village at Odenton Station consists of 235 luxury apartment units and 57,000 square feet of first floor retail. The property is located opposite to the MARC Rail Station, which boards 3,000 passengers daily. Odenton Station has immediate access to MD Routes 175, 32, and 170. The site draws from a wide demographic, including Fort Meade. The town center's retail component features Ruth's Chris, Baltimore Coffee & Tea and Kiddie Academy.