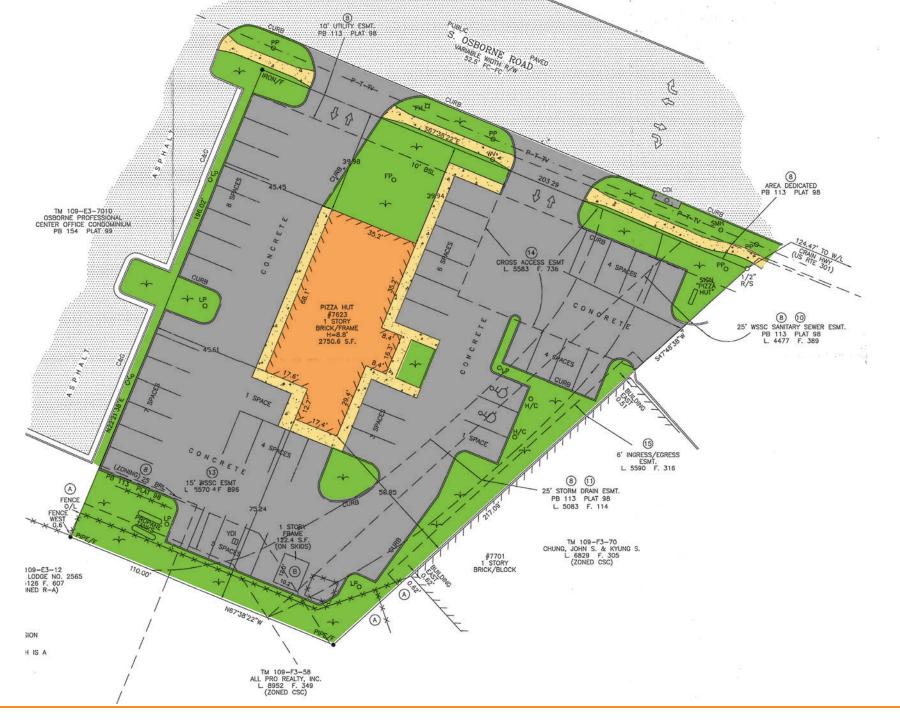

### **Quick Facts**

Size 2,750 square feet

**Availability** Fully Leased

**Land Size** 0.7 acres

Parking 44 spaces

**Zoning** C-S-C

**RE Taxes** \$10,754.60 (2022)

| 2020 Demographics  | 1 miles   | 3 miles   | 5 miles   |
|--------------------|-----------|-----------|-----------|
| POPULATION         | 3,008     | 30,997    | 60,684    |
| HOUSEHOLDS         | 1,145     | 10,715    | 21,758    |
| AVG. HH<br>INCOME  | \$108,728 | \$128,896 | \$128,403 |
| DAYTIME POPULATION | 679       | 10,554    | 27,588    |
|                    |           |           |           |