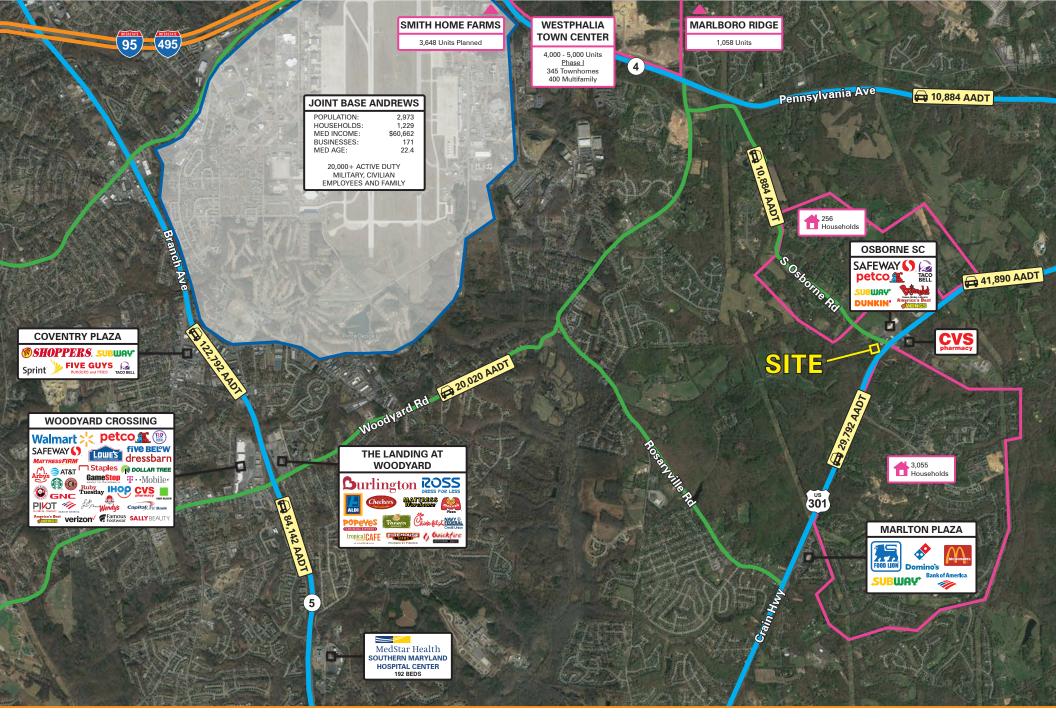

## **Market Aerial**

TRAFFIC COUNTS

**9,512 AADT** (S. Osborne Road)

**27,732 AADT** (Crain Highway - US 301)