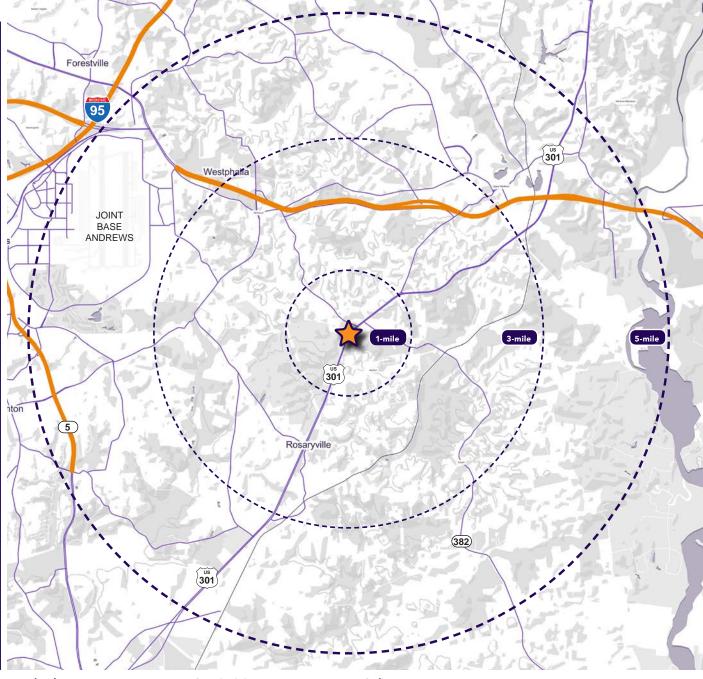

### **Quick Facts**

Size 2,750 square feet

**Availability** Fully Leased

**Land Size** 0.7 acres

Parking 44 spaces

**Zoning** C-S-C

**RE Taxes** \$10,754.60 (2022)

| 2020 Demographics  | 1 miles   | 3 miles   | 5 miles   |
|--------------------|-----------|-----------|-----------|
| POPULATION         | 3,008     | 30,997    | 60,684    |
| HOUSEHOLDS         | 1,145     | 10,715    | 21,758    |
| AVG. HH<br>INCOME  | \$108,728 | \$128,896 | \$128,403 |
| DAYTIME POPULATION | 679       | 10,554    | 27,588    |
|                    |           |           |           |