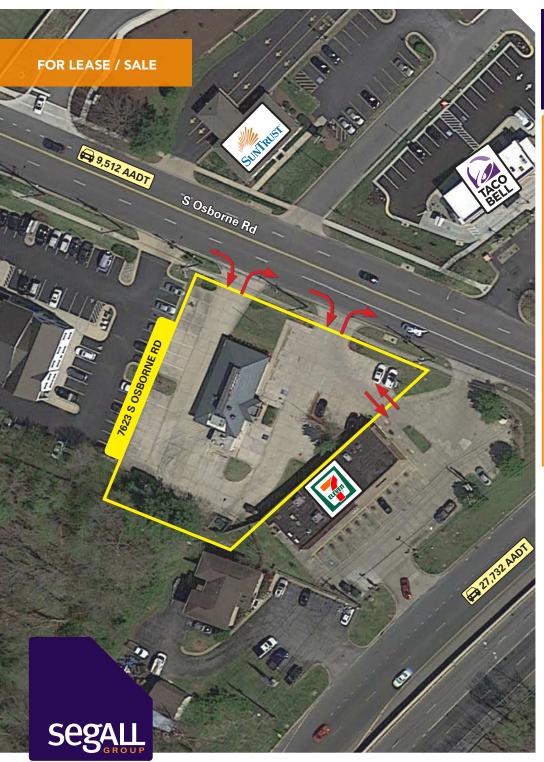

### **Overview**

Available freestanding building for sale / lease located just off the signalized intersection of Crain Highway (US 301) and S. Osborne Road in Upper Marlboro, MD. Located across from Osborne Shopping Center (Safeway), the property offers multiple access points and excellent visibility with pylon signage. Landlord will consider re-use of the existing building as well as redevelopment opportunities.

TRAFFIC COUNTS

**9,512 AADT** (S. Osborne Road)

**27,732 AADT** (Crain Highway - US 301)

# **Property Aerial**