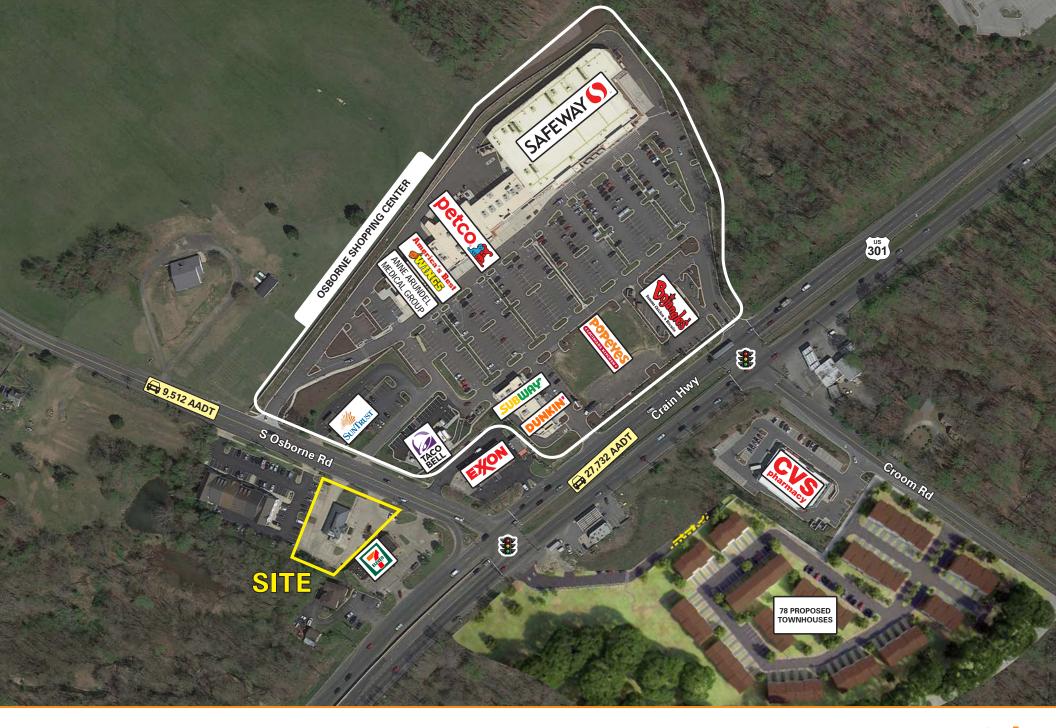

## **Market Aerial**

### **Overview**

Available freestanding building for sale / lease located just off the signalized intersection of Crain Highway (US 301) and S. Osborne Road in Upper Marlboro, MD. Located across from Osborne Shopping Center (Safeway), the property offers multiple access points and excellent visibility with pylon signage. Landlord will consider re-use of the existing building as well as redevelopment opportunities.