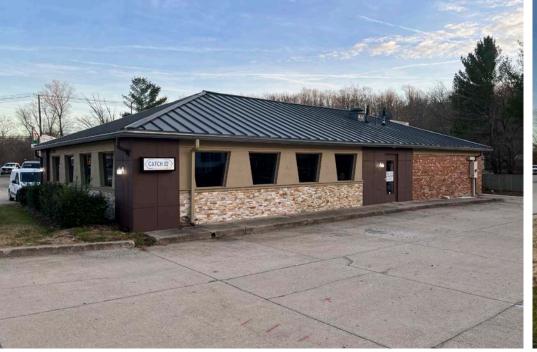

### **Overview**

Available freestanding building for sale / lease located just off the signalized intersection of Crain Highway (US 301) and S. Osborne Road in Upper Marlboro, MD. Located across from Osborne Shopping Center (Safeway), the property offers multiple access points and excellent visibility with pylon signage. Landlord will consider re-use of the existing building as well as redevelopment opportunities.