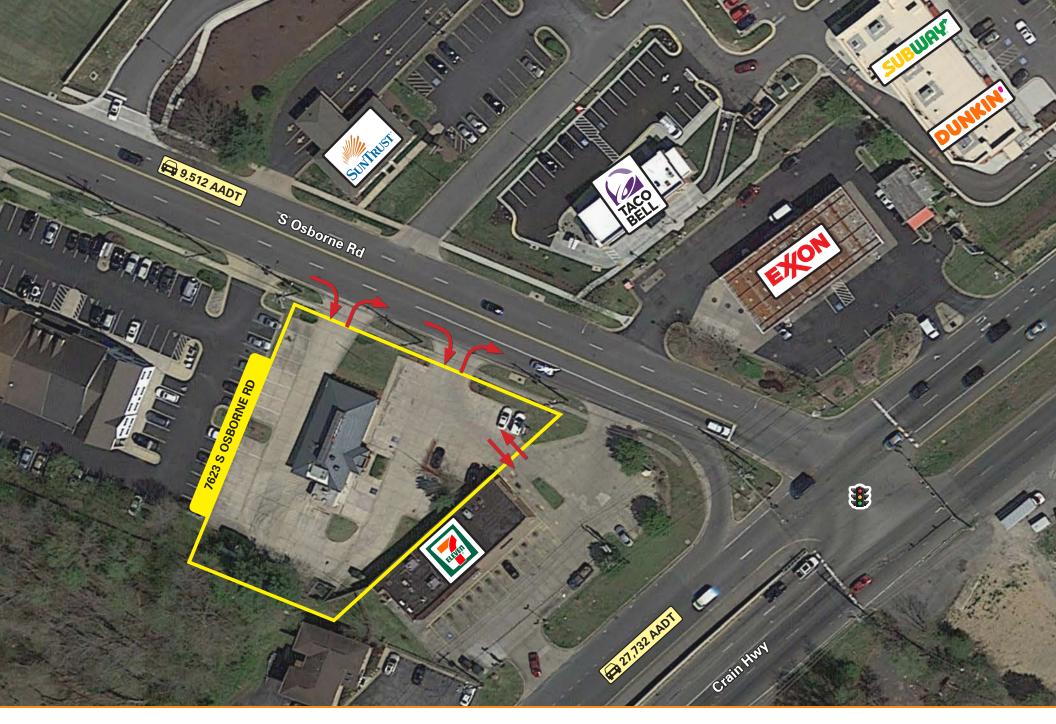

# **Property Aerial**

TRAFFIC COUNTS

**9,512 AADT** (S. Osborne Road)

**27,732 AADT** (Crain Highway - US 301)