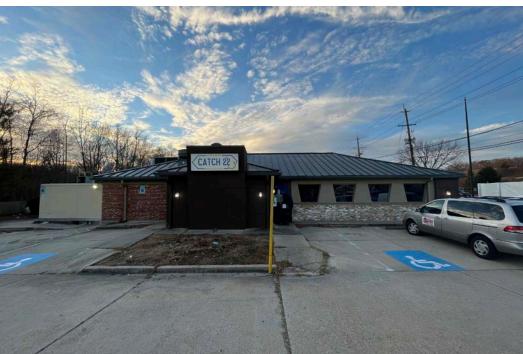

### **Overview**

Available freestanding building for sale / lease located just off the signalized intersection of Crain Highway (US 301) and S. Osborne Road in Upper Marlboro, MD. Located across from Osborne Shopping Center (Safeway), the property offers multiple access points and excellent visibility with pylon signage. Landlord will consider re-use of the existing building as well as redevelopment opportunities.