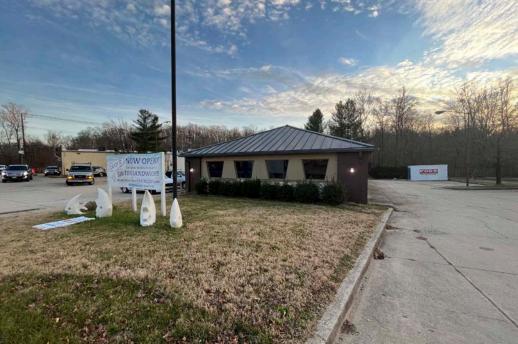

### **Overview**

Available freestanding building for sale / lease located just off the signalized intersection of Crain Highway (US 301) and S. Osborne Road in Upper Marlboro, MD. Located across from Osborne Shopping Center (Safeway), the property offers multiple access points and excellent visibility with pylon signage. Landlord will consider re-use of the existing building as well as redevelopment opportunities.