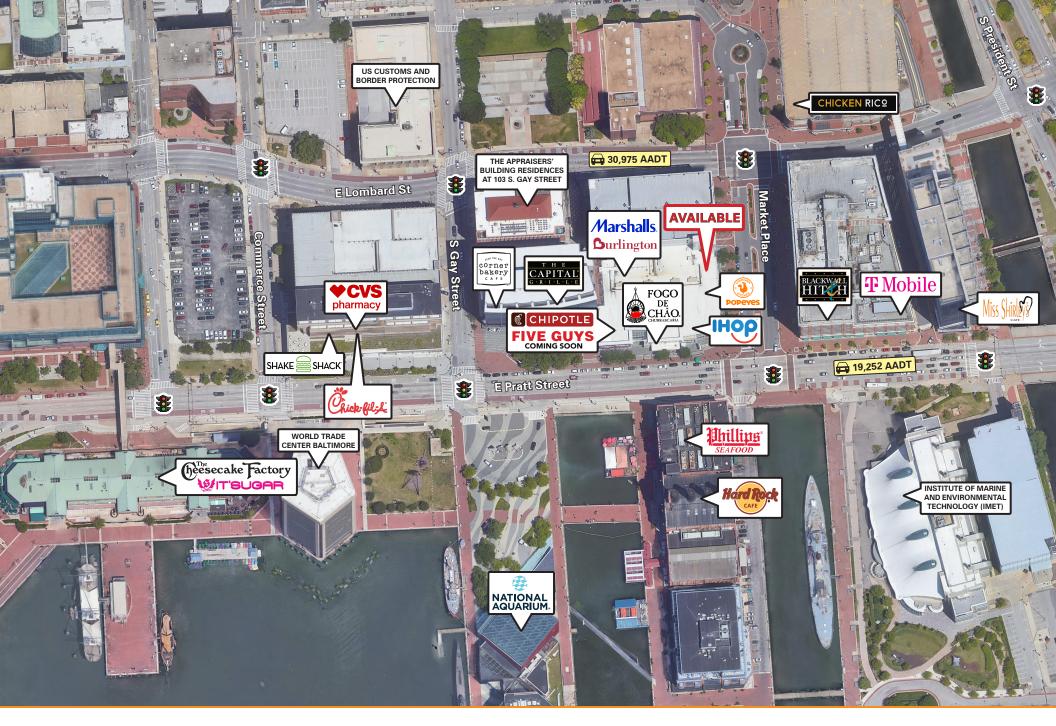

# **Market Aerial**

## **Overview**

Located at the intersection of Baltimore's business and entertainment districts, Lockwood Place is only steps away from The National Aquarium in Baltimore, Power Plant Live!, the Inner Harbor, Baltimore's World Trade Center and over 120,000 workers. This rare street level retail opportunity along heavily trafficked East Pratt Street provides for excellent exposure and highly visible signage opportunities. The adjacent Lockwood parking garage has 240 spaces.

TRAFFIC COUNTS

**19,252 AADT** (E Pratt Street)