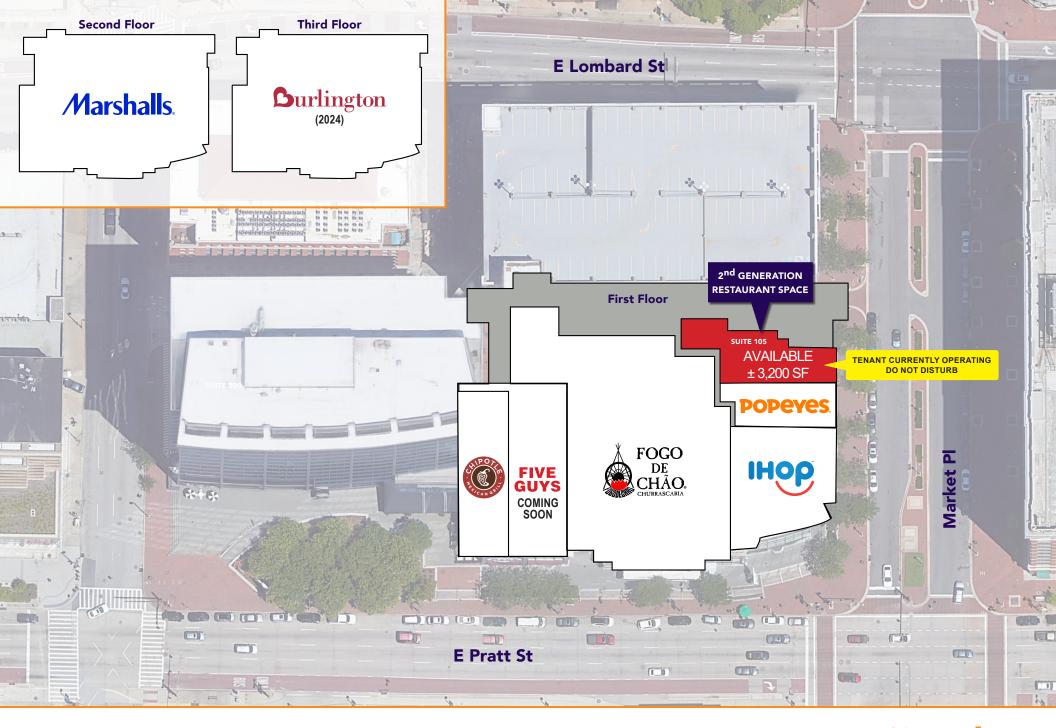

## **Quick Facts**

Availability Immediate

Size Suite 105:  $\pm 3,200$  square feet

Rental Rate Negotiable

Net Charges CAM: \$6.30 PSF (Estimated) Taxes: \$3.17 PSF

Insurance: \$0.40 PSF

Join

Durlington

Marshalls

HOP

FOGO

DE

**POPEYES** 

| 2023 Demographics |                       | 0.5 mile  | 1 mile    | 1.5 miles |
|-------------------|-----------------------|-----------|-----------|-----------|
| iii               | POPULATION            | 6,884     | 43,257    | 92,155    |
| <b>(1)</b>        | HOUSEHOLDS            | 3,959     | 23,571    | 47,952    |
| 1\$               | AVG. HH<br>INCOME     | \$127,076 | \$109,437 | \$106,074 |
|                   | DAYTIME<br>POPULATION | 46,177    | 147,141   | 232,614   |

## **TENANT CURRENTLY OPERATING - DO NOT DISTURB**