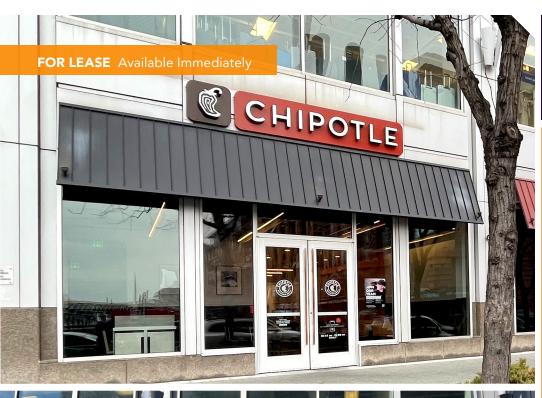

# **Lockwood Place**

600 East Pratt Street, Baltimore, MD 21202

## **Overview**

Located at the intersection of Baltimore's business and entertainment districts, Lockwood Place is only steps away from The National Aquarium in Baltimore, Power Plant Live!, the Inner Harbor, Baltimore's World Trade Center and over 120,000 workers. This rare street level retail opportunity along heavily trafficked East Pratt Street provides for excellent exposure and highly visible signage opportunities. The adjacent Lockwood parking garage has 240 spaces.

## **Quick Facts**

Availability Immediate

Size Suite 105:  $\pm 3,200$  square feet

Rental Rate Negotiable

Net Charges CAM: \$6.30 PSF (Estimated) Taxes: \$3.17 PSF

Insurance: \$0.40 PSF

Join

Durlington