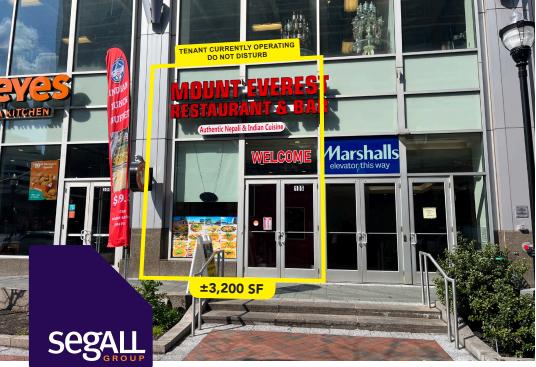

## **Quick Facts**

Availability Immediate

Size Suite 105:  $\pm 3,200$  square feet

Rental Rate Negotiable

Net Charges CAM: \$6.30 PSF (Estimated) Taxes: \$3.17 PSF

Insurance: \$0.40 PSF

Join

Durlington

## **TENANT CURRENTLY OPERATING - DO NOT DISTURB**