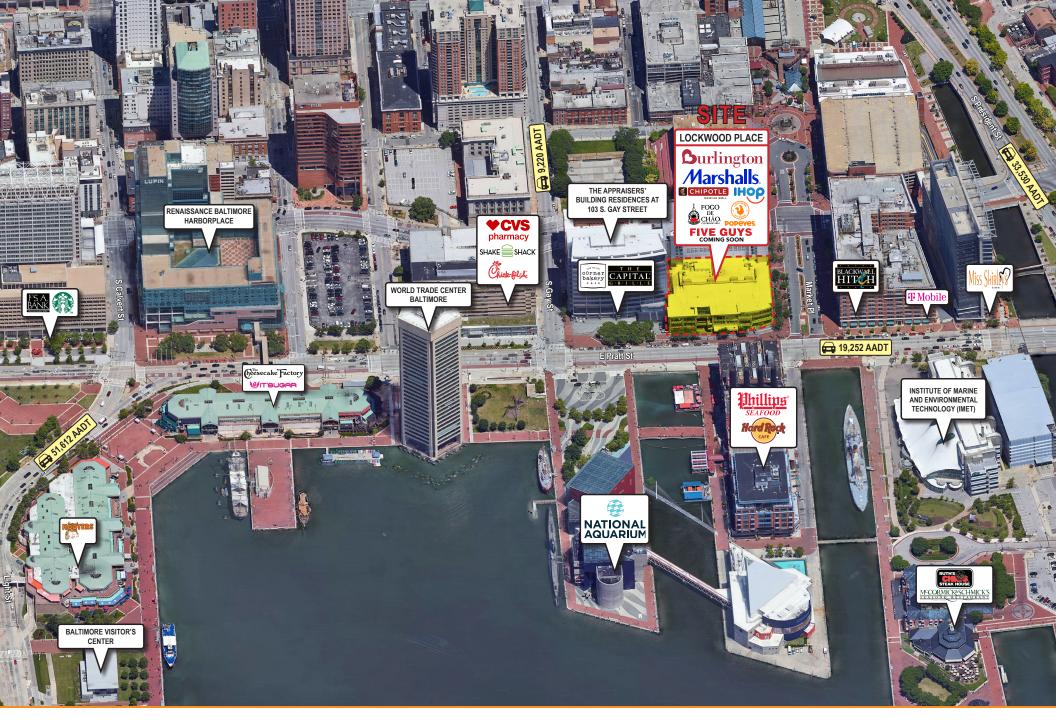

# **Inner Harbor Aerial**

## **Overview**

Located at the intersection of Baltimore's business and entertainment districts, Lockwood Place is only steps away from The National Aquarium in Baltimore, Power Plant Live!, the Inner Harbor, Baltimore's World Trade Center and over 120,000 workers. This rare street level retail opportunity along heavily trafficked East Pratt Street provides for excellent exposure and highly visible signage opportunities. The adjacent Lockwood parking garage has 240 spaces.

TRAFFIC COUNTS

**19,252 AADT** (E Pratt Street)