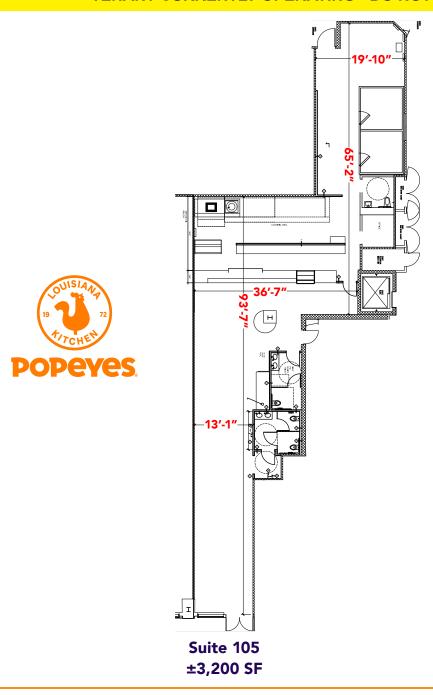

## **Quick Facts**

Availability Immediate

Size Suite 105:  $\pm 3,200$  square feet

Rental Rate Negotiable

Net Charges CAM: \$6.30 PSF (Estimated) Taxes: \$3.17 PSF

Insurance: \$0.40 PSF

Join

Durlington

## **TENANT CURRENTLY OPERATING - DO NOT DISTURB**