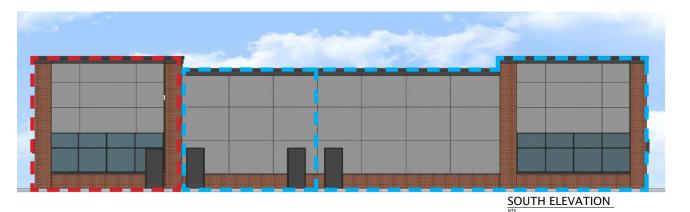

## **Overview**

Multi-tenant building at a signalized intersection with convenient access to Solomons Island Road. The site is located within the main regional draw among other national retail and within close proximity to Calvert Health Medical Center and Calvert area schools.

#### **Quick Facts**

Availability **Immediate** 

Size 1,496 square feet

Negotiable Rental Rate

**Net Charges** \$7.38 per square foot

Zoning TC - Town Center

**Nearby Tenants** 

| 2024 Demographics |                       | 3 miles   | 5 miles   | 10 miles  |
|-------------------|-----------------------|-----------|-----------|-----------|
|                   | POPULATION            | 10,909    | 23,925    | 69,715    |
| <b>(1)</b>        | HOUSEHOLDS            | 3,733     | 8,116     | 24,136    |
| <b>(5)</b>        | AVG. HH<br>INCOME     | \$139,392 | \$152,525 | \$153,759 |
|                   | DAYTIME<br>POPULATION | 12,417    | 25,120    | 51,338    |
|                   |                       | *         |           |           |