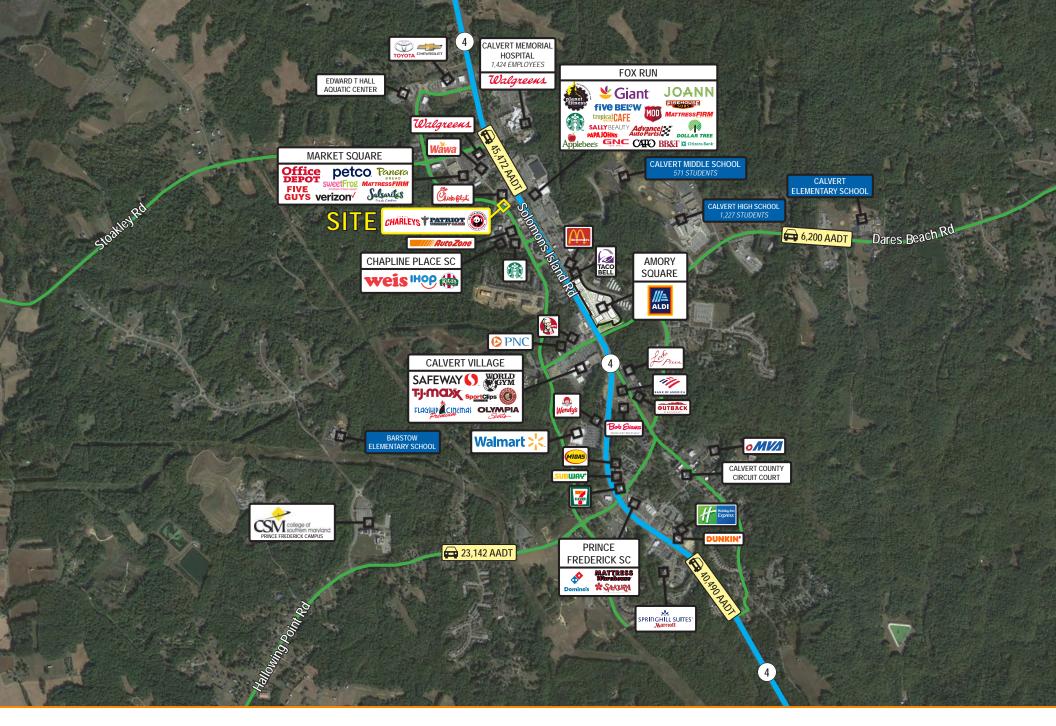

re feet

Negotiable Rental Rate

**Net Charges** \$7.38 per square foot

Zoning TC - Town Center

**Nearby Tenants** 











| 2024 Demographics |                       | 3 miles   | 5 miles   | 10 miles  |
|-------------------|-----------------------|-----------|-----------|-----------|
|                   | POPULATION            | 10,909    | 23,925    | 69,715    |
| <b>(1)</b>        | HOUSEHOLDS            | 3,733     | 8,116     | 24,136    |
| <b>(5)</b>        | AVG. HH<br>INCOME     | \$139,392 | \$152,525 | \$153,759 |
|                   | DAYTIME<br>POPULATION | 12,417    | 25,120    | 51,338    |
|                   |                       | *         |           |           |



TRAFFIC COUNT

45,472 AADT (Solomons Island Rd)























# **Property Aerial**





## **Market Aerial**

# Interested? Contact:

## Jonathan Garritt

- jgarritt@segallgroup.com
- 410.753.3942
- 443.223.0662







605 South Eden Street Suite 200 Baltimore, MD 21231 410.753.3000 8245 Boone Boulevard Suite 800 Tysons, VA 22182 202.833.3830 4870 Sadler Road Suite 300 Glen Allen, VA 23060 804.336.2501 www.segallgroup.com

Member of

REALTY