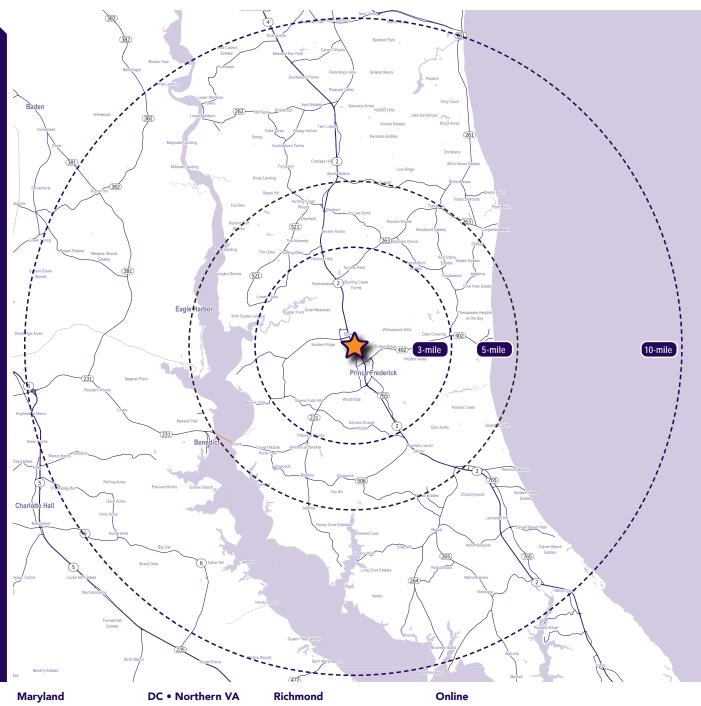

#### **Quick Facts**

Availability **Immediate** 

Size 1,496 square feet

Negotiable Rental Rate

**Net Charges** \$7.38 per square foot

Zoning TC - Town Center

**Nearby Tenants** 

| 2024 Demographics |                       | 3 miles   | 5 miles   | 10 miles  |
|-------------------|-----------------------|-----------|-----------|-----------|
|                   | POPULATION            | 10,909    | 23,925    | 69,715    |
| <b>(1)</b>        | HOUSEHOLDS            | 3,733     | 8,116     | 24,136    |
| <b>(5)</b>        | AVG. HH<br>INCOME     | \$139,392 | \$152,525 | \$153,759 |
|                   | DAYTIME<br>POPULATION | 12,417    | 25,120    | 51,338    |
|                   |                       | *         |           |           |