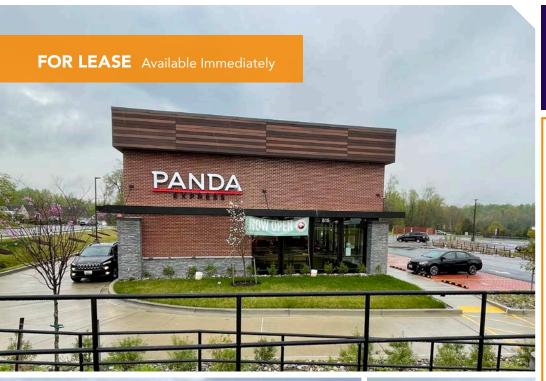

## 815 N. Prince Frederick Boulevard

Prince Frederick, MD 20678

## **Overview**

Multi-tenant building at a signalized intersection with convenient access to Solomons Island Road. The site is located within the main regional draw among other national retail and within close proximity to Calvert Health Medical Center and Calvert area schools.

#### **Quick Facts**

Availability **Immediate** 

Size 1,496 square feet

Negotiable Rental Rate

**Net Charges** \$7.38 per square foot

Zoning TC - Town Center

**Nearby Tenants** 

| 2024 Demographics |                       | 3 miles   | 5 miles   | 10 miles  |
|-------------------|-----------------------|-----------|-----------|-----------|
|                   | POPULATION            | 10,909    | 23,925    | 69,715    |
| <b>(1)</b>        | HOUSEHOLDS            | 3,733     | 8,116     | 24,136    |
| <b>(5)</b>        | AVG. HH<br>INCOME     | \$139,392 | \$152,525 | \$153,759 |
|                   | DAYTIME<br>POPULATION | 12,417    | 25,120    | 51,338    |
|                   |                       | *         |           |           |