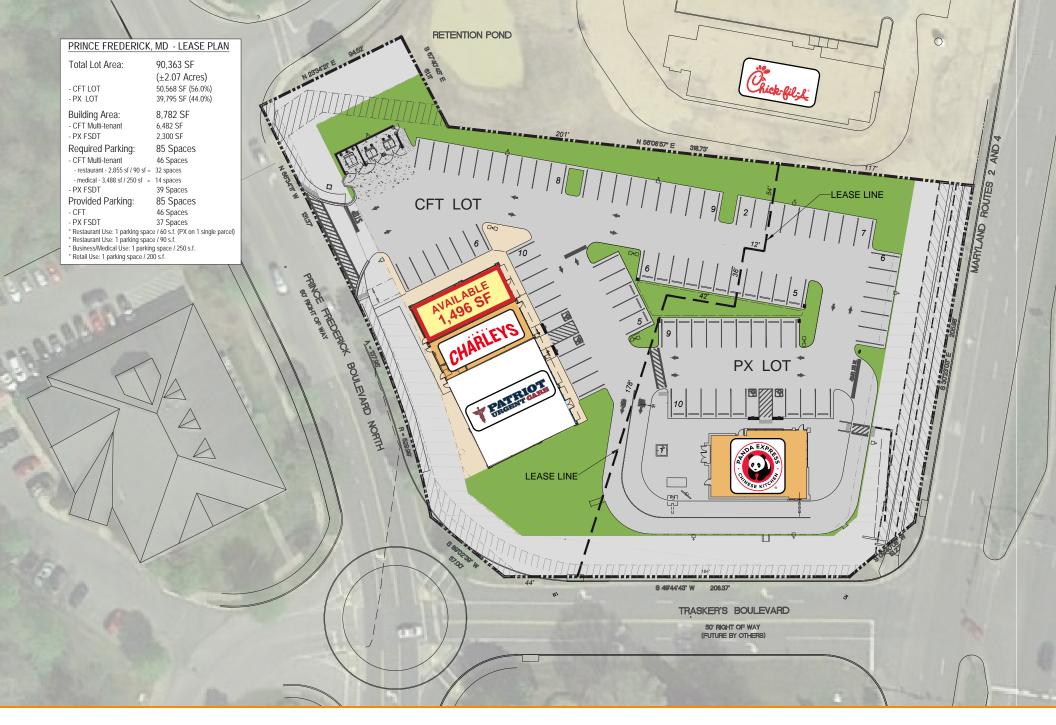

#### **Quick Facts**

Availability **Immediate** 

Size 1,496 square feet

Negotiable Rental Rate

**Net Charges** \$7.38 per square foot

Zoning TC - Town Center

**Nearby Tenants** 

| 2024 Demographics |                       | 3 miles   | 5 miles   | 10 miles  |
|-------------------|-----------------------|-----------|-----------|-----------|
|                   | POPULATION            | 10,909    | 23,925    | 69,715    |
| <b>(1)</b>        | HOUSEHOLDS            | 3,733     | 8,116     | 24,136    |
| <b>(5)</b>        | AVG. HH<br>INCOME     | \$139,392 | \$152,525 | \$153,759 |
|                   | DAYTIME<br>POPULATION | 12,417    | 25,120    | 51,338    |
|                   |                       | *         |           |           |