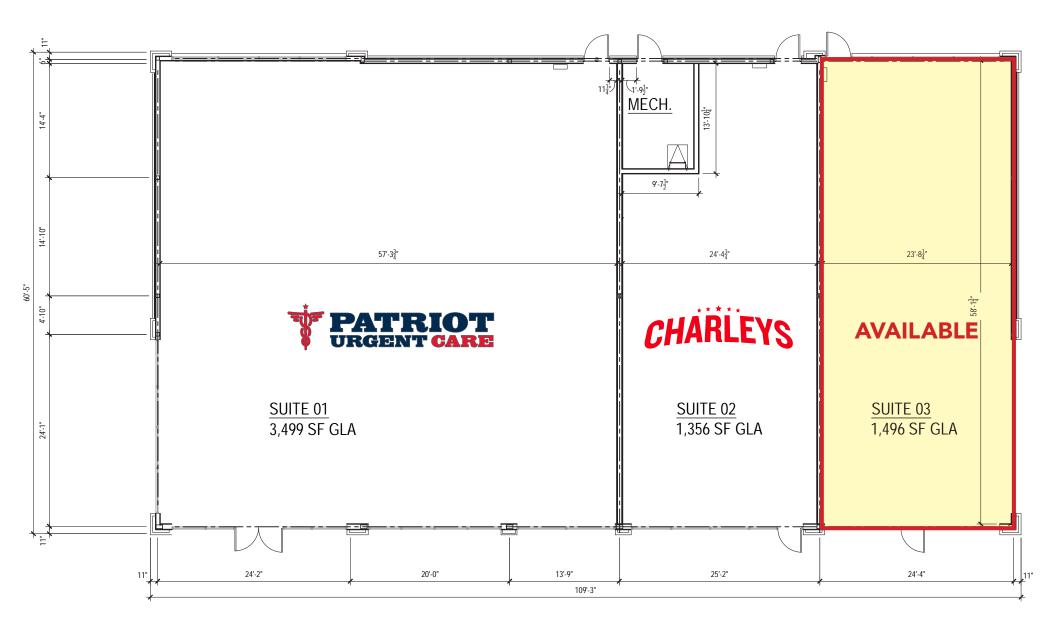

#### **Quick Facts**

Availability **Immediate** 

Size 1,496 square feet

Negotiable Rental Rate

**Net Charges** \$7.38 per square foot

Zoning TC - Town Center

**Nearby Tenants** 

| 2024 Demographics |                       | 3 miles   | 5 miles   | 10 miles  |
|-------------------|-----------------------|-----------|-----------|-----------|
|                   | POPULATION            | 10,909    | 23,925    | 69,715    |
| <b>(1)</b>        | HOUSEHOLDS            | 3,733     | 8,116     | 24,136    |
| <b>(5)</b>        | AVG. HH<br>INCOME     | \$139,392 | \$152,525 | \$153,759 |
|                   | DAYTIME<br>POPULATION | 12,417    | 25,120    | 51,338    |
|                   |                       | *         |           |           |