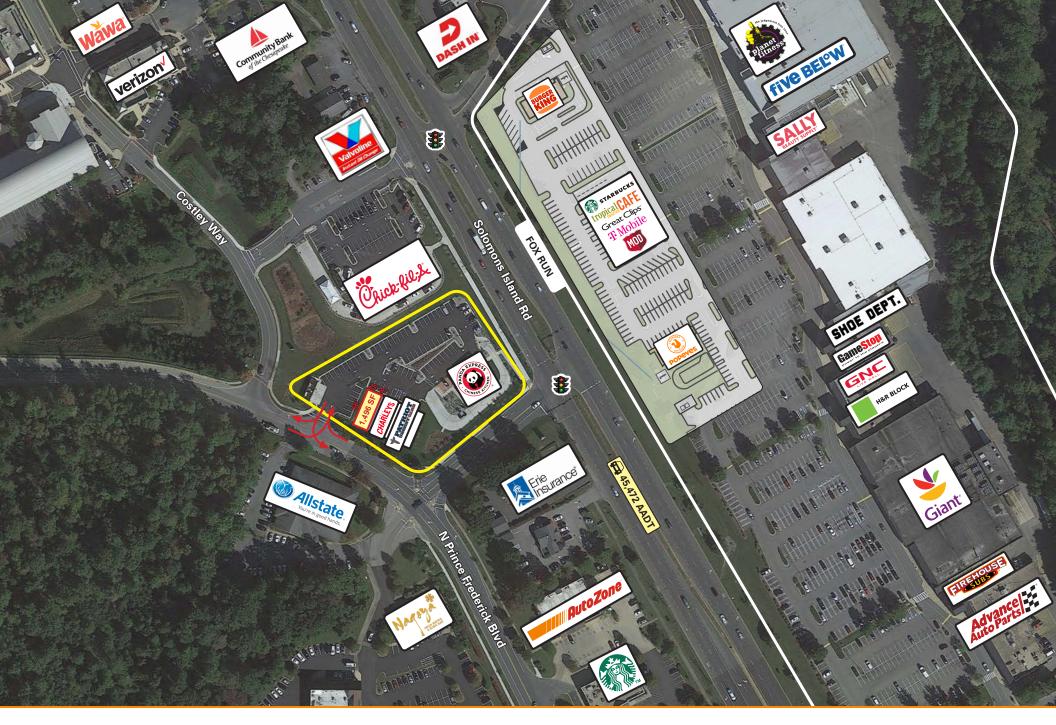

mediate** 

Size 1,496 square feet

Negotiable Rental Rate

**Net Charges** \$7.38 per square foot

Zoning TC - Town Center

**Nearby Tenants** 











| 2024 Demographics |                       | 3 miles   | 5 miles   | 10 miles  |
|-------------------|-----------------------|-----------|-----------|-----------|
|                   | POPULATION            | 10,909    | 23,925    | 69,715    |
| <b>(1)</b>        | HOUSEHOLDS            | 3,733     | 8,116     | 24,136    |
| <b>(5)</b>        | AVG. HH<br>INCOME     | \$139,392 | \$152,525 | \$153,759 |
|                   | DAYTIME<br>POPULATION | 12,417    | 25,120    | 51,338    |
|                   |                       | *         |           |           |



TRAFFIC COUNT

45,472 AADT (Solomons Island Rd)























# **Property Aerial**





## **Market Aerial**

# Interested? Contact:

## Jonathan Garritt

- jgarritt@segallgroup.com
- 410.753.3942
- 443.223.0662







605 South Eden Street Suite 200 Baltimore, MD 21231 410.753.3000 8245 Boone Boulevard Suite 800 Tysons, VA 22182 202.833.3830 4870 Sadler Road Suite 300 Glen Allen, VA 23060 804.336.2501 www.segallgroup.com

Member of

REALTY