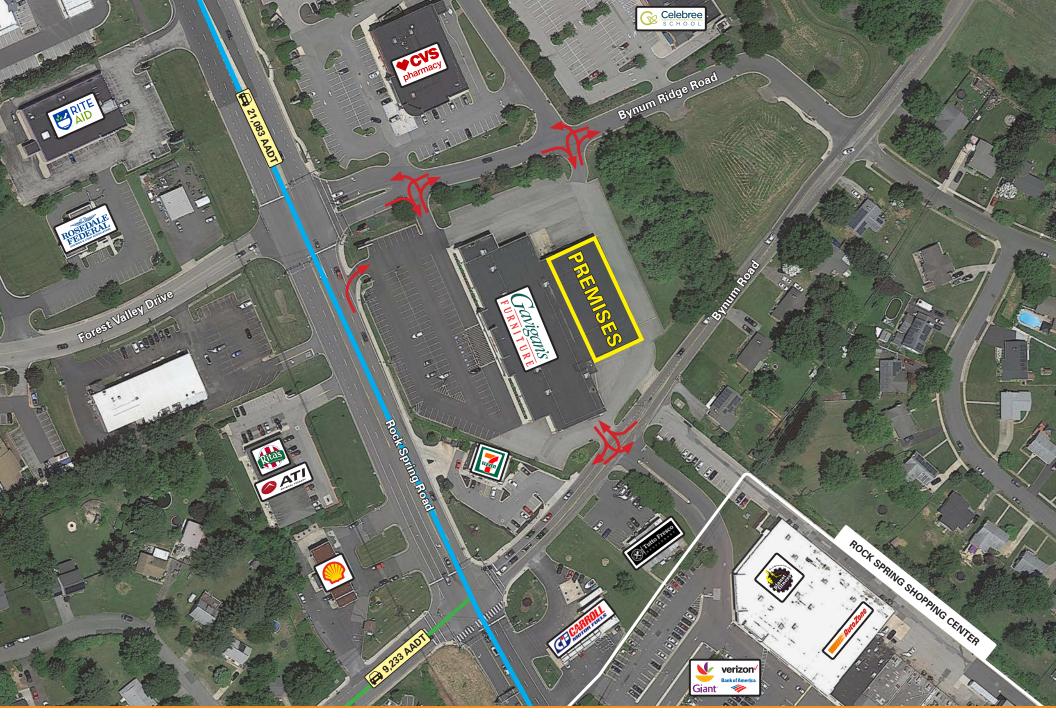

### **Overview**

Available space in an above grade lower level beneath the furniture showroom. There is a recessed dock and overhead door for tractor trailer loading. Ideal for material storage and/or distribution. Site is served by signalized access onto Rock Spring Road with many nearby amenities. Pylon signage is available.

| 2023 Demographics     | 1 mile                                   | 3 miles   | 5 miles   |
|-----------------------|------------------------------------------|-----------|-----------|
|                       | 11,554                                   | 48,405    | 91,487    |
| HOUSEHOLDS            | 4,308                                    | 18,177    | 33,941    |
| AVG. HH<br>INCOME     | \$126,021                                | \$129,056 | \$140,128 |
| DAYTIME<br>POPULATION | 8,251                                    | 46,889    | 93,512    |
| TRAFFIC COUNT         | <b>20,083 AADT</b><br>(Rock Spring Road) |           |           |