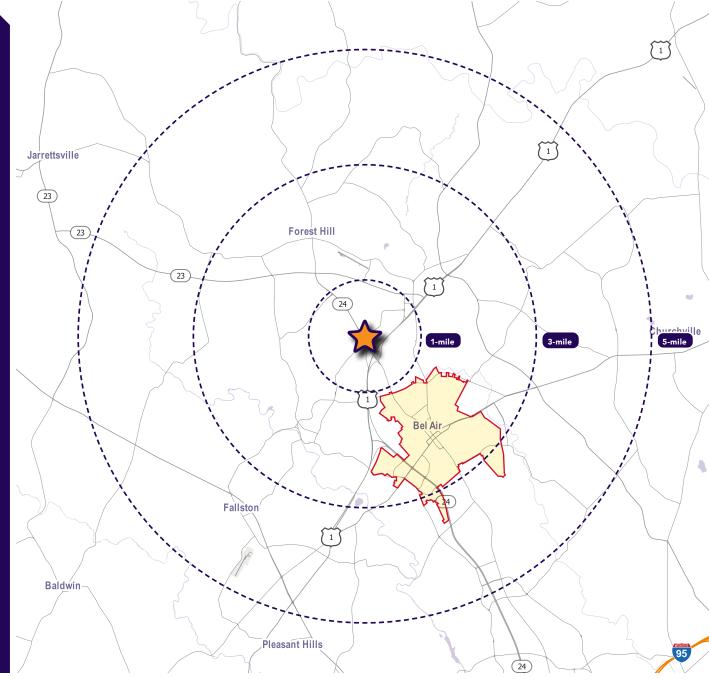

| 2023 Demographics     | 1 mile                                   | 3 miles   | 5 miles   |
|-----------------------|------------------------------------------|-----------|-----------|
|                       | 11,554                                   | 48,405    | 91,487    |
| HOUSEHOLDS            | 4,308                                    | 18,177    | 33,941    |
| AVG. HH<br>INCOME     | \$126,021                                | \$129,056 | \$140,128 |
| DAYTIME<br>POPULATION | 8,251                                    | 46,889    | 93,512    |
| TRAFFIC COUNT         | <b>20,083 AADT</b><br>(Rock Spring Road) |           |           |