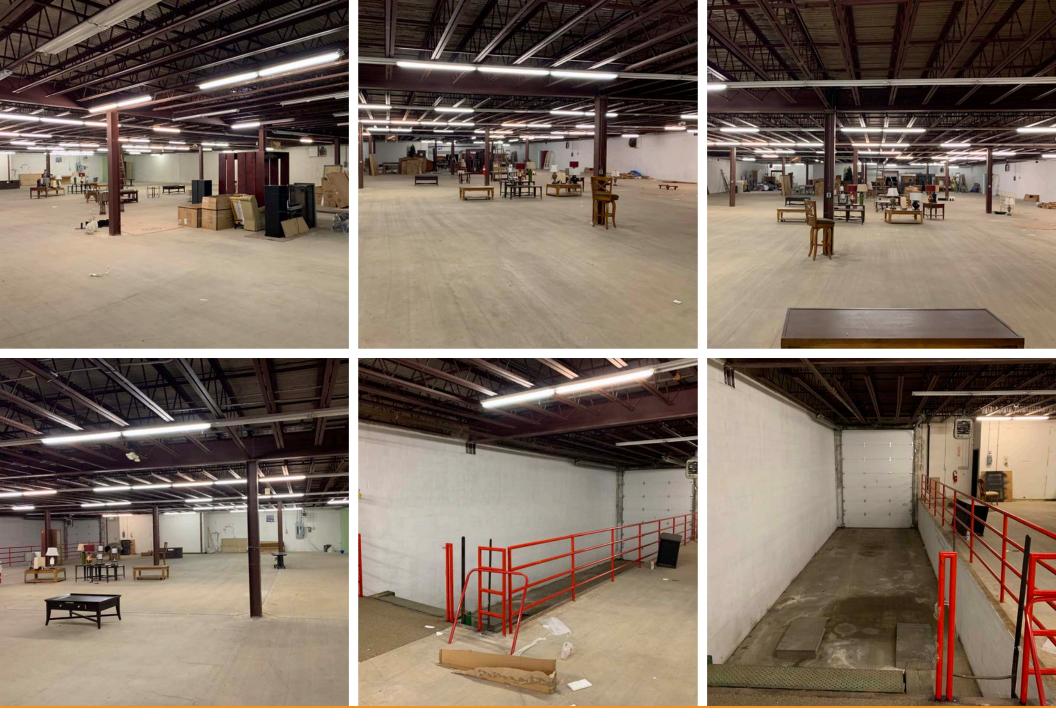

### **Overview**

Available space in an above grade lower level beneath the furniture showroom. There is a recessed dock and overhead door for tractor trailer loading. Ideal for material storage and/or distribution. Site is served by signalized access onto Rock Spring Road with many nearby amenities. Pylon signage is available.

### **Quick Facts**

| Availability       | Immediate                    |
|--------------------|------------------------------|
| Size               | 13,546 total square feet     |
| Ceiling Height     | 10' to bottom of bar joist   |
| Asking Rental Rate | \$7.00 per square foot gross |