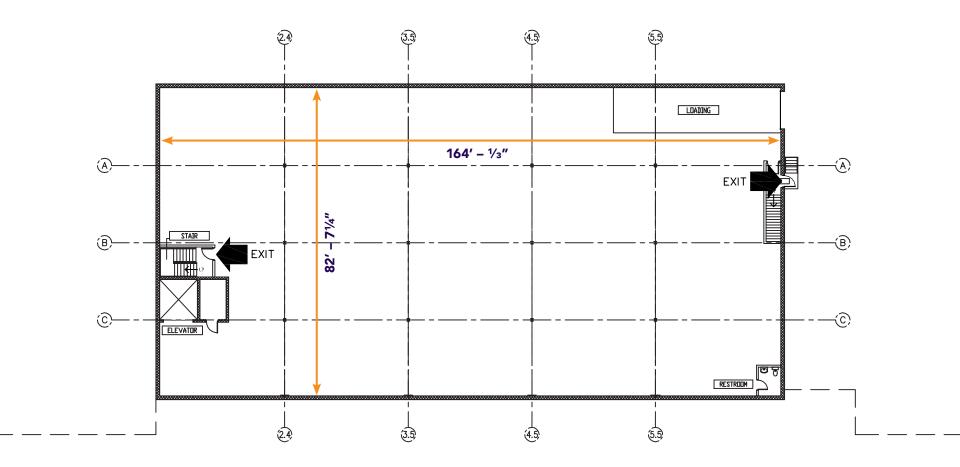

### **Overview**

Available space in an above grade lower level beneath the furniture showroom. There is a recessed dock and overhead door for tractor trailer loading. Ideal for material storage and/or distribution. Site is served by signalized access onto Rock Spring Road with many nearby amenities. Pylon signage is available.

### **Quick Facts**

| Availability       | Immediate                    |
|--------------------|------------------------------|
| Size               | 13,546 total square feet     |
| Ceiling Height     | 10' to bottom of bar joist   |
| Asking Rental Rate | \$7.00 per square foot gross |