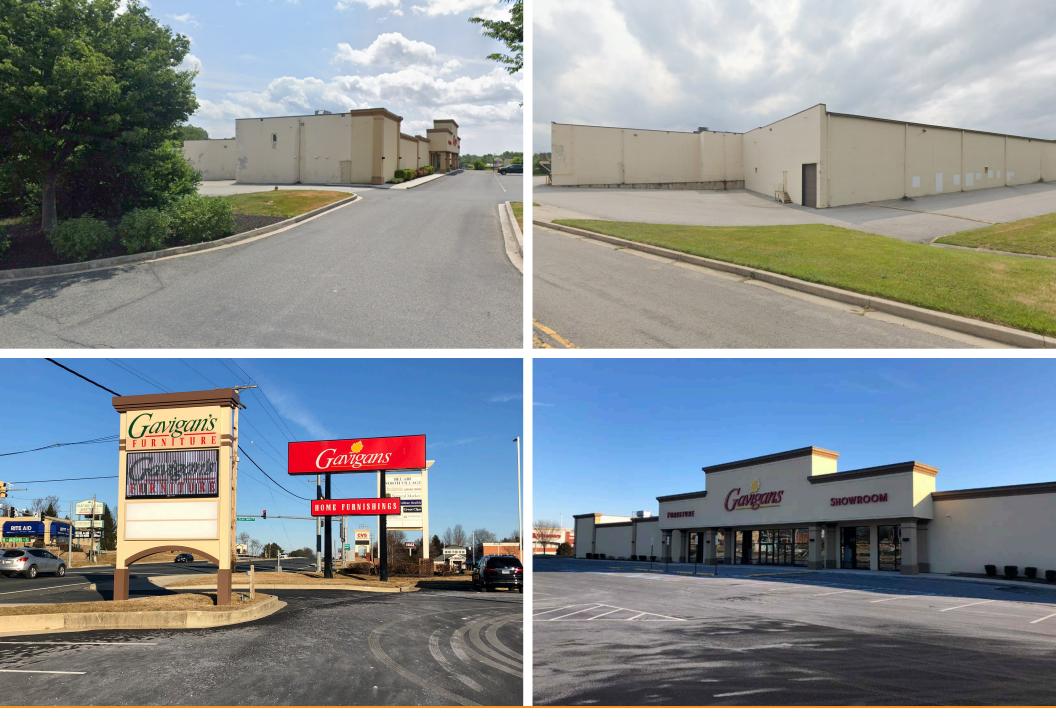

### **Overview**

Available space in an above grade lower level beneath the furniture showroom. There is a recessed dock and overhead door for tractor trailer loading. Ideal for material storage and/or distribution. Site is served by signalized access onto Rock Spring Road with many nearby amenities. Pylon signage is available.