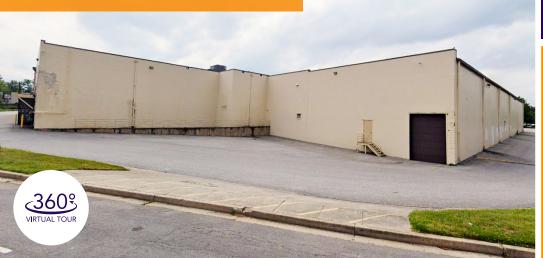

### **Overview**

Available space in an above grade lower level beneath the furniture showroom. There is a recessed dock and overhead door for tractor trailer loading. Ideal for material storage and/or distribution. Site is served by signalized access onto Rock Spring Road with many nearby amenities. Pylon signage is available.