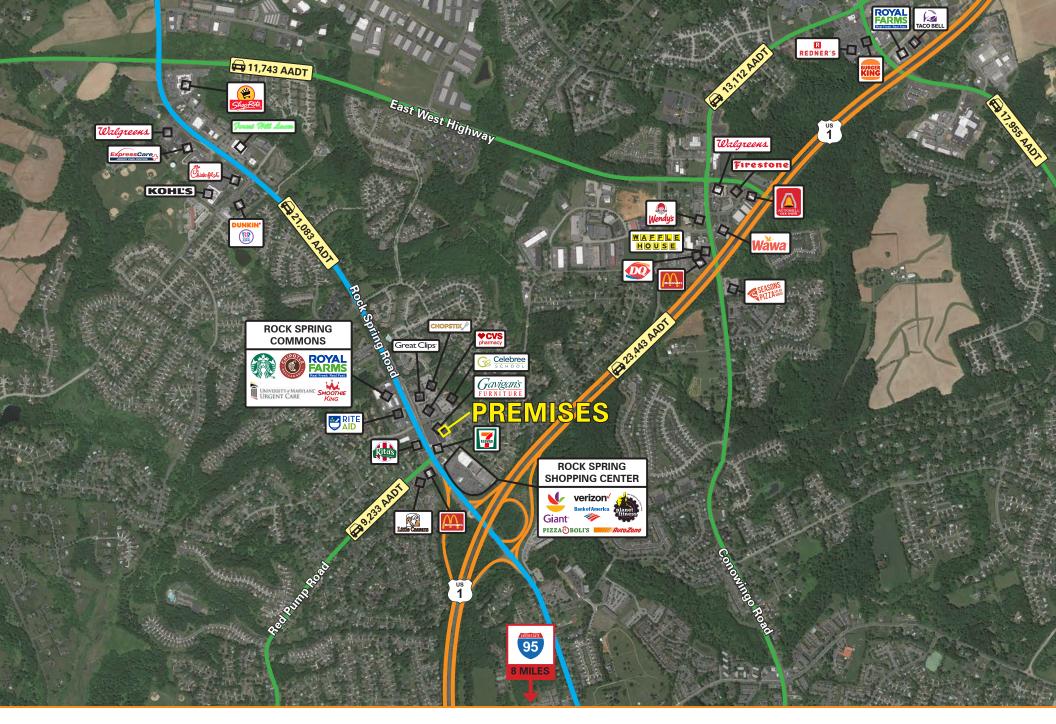

| 2023 Demographics     | 1 mile                                   | 3 miles   | 5 miles   |
|-----------------------|------------------------------------------|-----------|-----------|
|                       | 11,554                                   | 48,405    | 91,487    |
| HOUSEHOLDS            | 4,308                                    | 18,177    | 33,941    |
| AVG. HH<br>INCOME     | \$126,021                                | \$129,056 | \$140,128 |
| DAYTIME<br>POPULATION | 8,251                                    | 46,889    | 93,512    |
| TRAFFIC COUNT         | <b>20,083 AADT</b><br>(Rock Spring Road) |           |           |