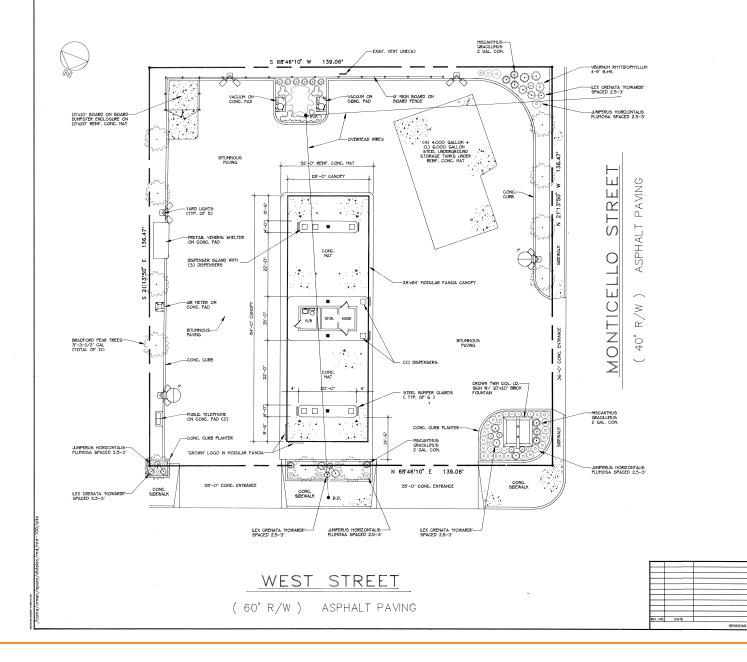

#### CROWN CENTRAL PETROLEUM CORPORATION

CROWN SERVICE STATION MONTICELLO + WEST STS. ANNAPOLIS , MARYLAND DATE: 21 APRIL 1992 STATION NUMBER MD-100

DRAWING CCP-85100 NO.

GENERAL OFFICES + ONE NORTH CHARLES + P.O. BOX 1148 + BALTIMORE, MARYLAND 21203

MD-100

245 West Street / Annapolis, MD 21401

CHECKED BY

CROWN

PLOT PLAN

SCALE: 1'' = 10' - 0''

DRAWN AAB

DESCRIP