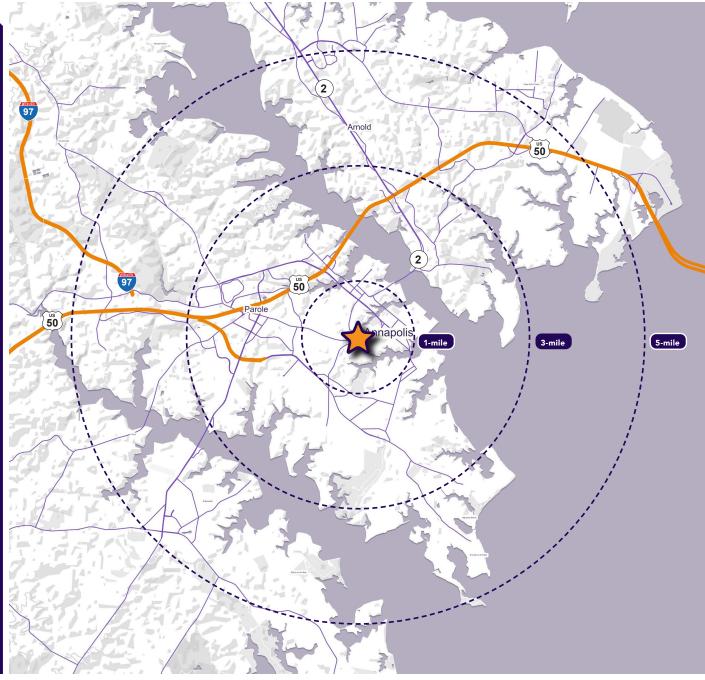

## **Nearby Retailers**

| 2023 Demographics     | 1 mile                              | 3 miles   | 5 miles   |
|-----------------------|-------------------------------------|-----------|-----------|
| POPULATION            | 16,088                              | 61,260    | 108,415   |
| HOUSEHOLDS            | 6,908                               | 25,644    | 44,226    |
| AVG. HH<br>INCOME     | \$148,862                           | \$152,976 | \$163,128 |
| DAYTIME<br>POPULATION | 45,186                              | 120,438   | 159,959   |
| TRAFFIC COUNT         | <b>11,871 AADT</b><br>(West Street) |           |           |