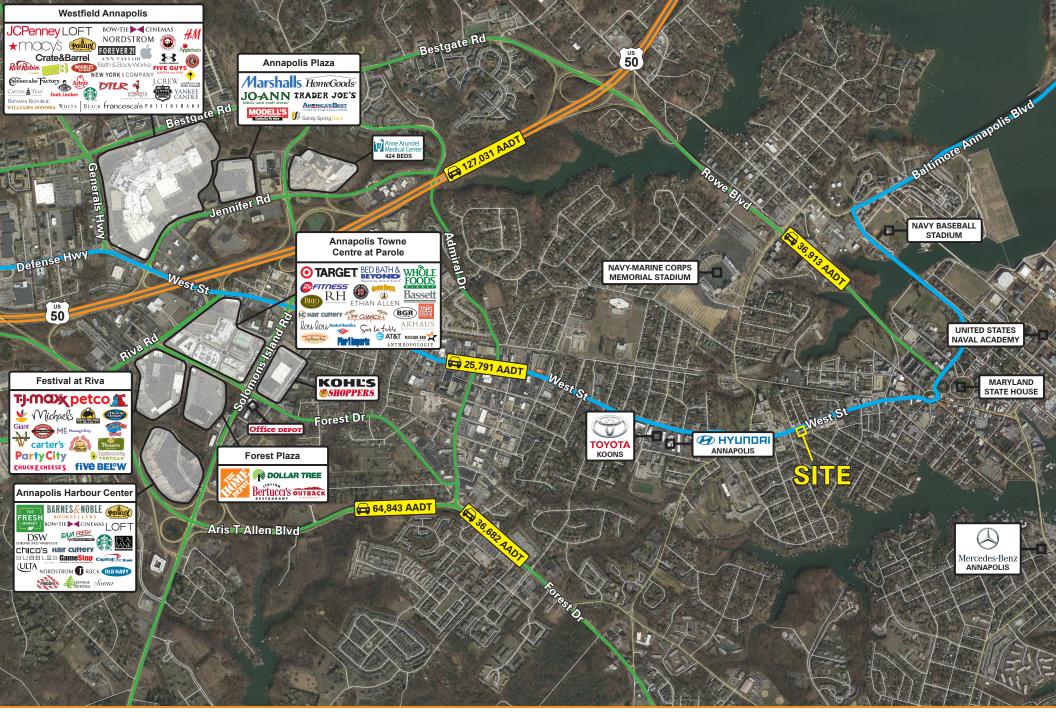

## **Nearby Retailers**

| 2023 Demographics     | 1 mile                              | 3 miles   | 5 miles   |
|-----------------------|-------------------------------------|-----------|-----------|
| POPULATION            | 16,088                              | 61,260    | 108,415   |
| HOUSEHOLDS            | 6,908                               | 25,644    | 44,226    |
| AVG. HH<br>INCOME     | \$148,862                           | \$152,976 | \$163,128 |
| DAYTIME<br>POPULATION | 45,186                              | 120,438   | 159,959   |
| TRAFFIC COUNT         | <b>11,871 AADT</b><br>(West Street) |           |           |