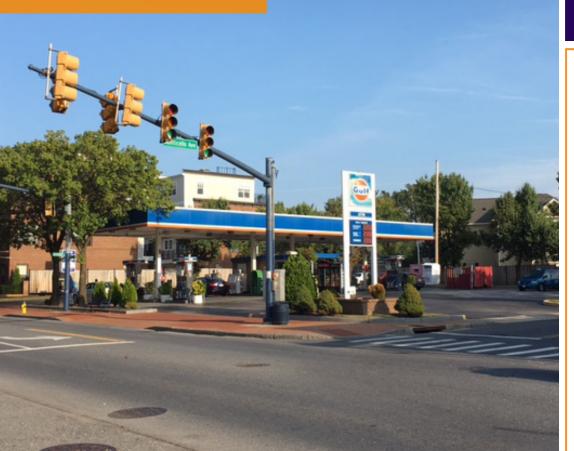

### **Overview**

Unique opportunity in Downtown Annapolis at a signalized intersection on West Street. Adjacent to a recently developed mixed-use project, Park Place. Site has potential as a more intensively developed, mixed-use property.

## **Quick Facts**

| Availability | Immediately        |  |
|--------------|--------------------|--|
| Size         | 18,972 square feet |  |
| Rental Rate  | Negotiable         |  |
| Zoning       | MX (Mixed-Use)     |  |

## **Nearby Retailers**

| 2023 Demographics     | 1 mile                              | 3 miles   | 5 miles   |
|-----------------------|-------------------------------------|-----------|-----------|
| POPULATION            | 16,088                              | 61,260    | 108,415   |
| HOUSEHOLDS            | 6,908                               | 25,644    | 44,226    |
| AVG. HH<br>INCOME     | \$148,862                           | \$152,976 | \$163,128 |
| DAYTIME<br>POPULATION | 45,186                              | 120,438   | 159,959   |
| TRAFFIC COUNT         | <b>11,871 AADT</b><br>(West Street) |           |           |