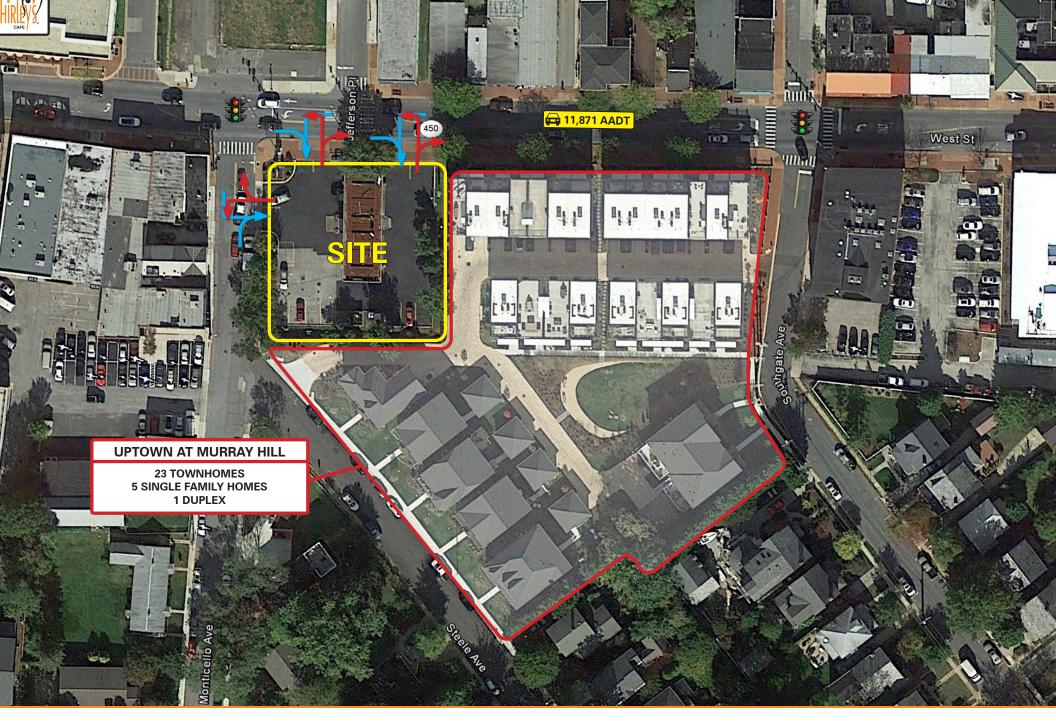

### **Overview**

Unique opportunity in Downtown Annapolis at a signalized intersection on West Street. Adjacent to a recently developed mixed-use project, Park Place. Site has potential as a more intensively developed, mixed-use property.

## **Quick Facts**

| Availability | Immediately        |  |
|--------------|--------------------|--|
| Size         | 18,972 square feet |  |
| Rental Rate  | Negotiable         |  |
| Zoning       | MX (Mixed-Use)     |  |

## **Nearby Retailers**

| 2023 Demographics     | 1 mile                              | 3 miles   | 5 miles   |
|-----------------------|-------------------------------------|-----------|-----------|
| POPULATION            | 16,088                              | 61,260    | 108,415   |
| HOUSEHOLDS            | 6,908                               | 25,644    | 44,226    |
| AVG. HH<br>INCOME     | \$148,862                           | \$152,976 | \$163,128 |
| DAYTIME<br>POPULATION | 45,186                              | 120,438   | 159,959   |
| TRAFFIC COUNT         | <b>11,871 AADT</b><br>(West Street) |           |           |