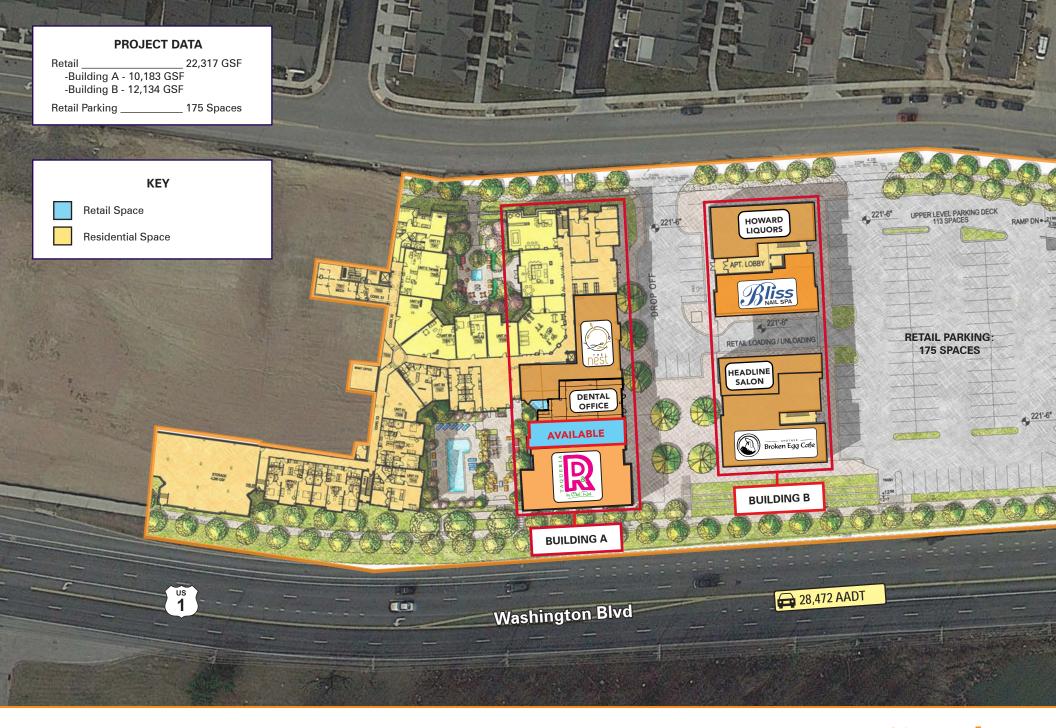

### **Property Overview**

The project is located at a signalized intersection on Washington Boulevard (Route 1) and is in close proximity to MD-175 (1/5 mile) and I-95 (1/2 mile).

Howard Square is a mixed-use development of 1,067 Residences comprised of 643 Apartments and 424 Townhomes along with 21,956 square feet of retail space.

#### **Quick Retail Facts**

| Size        | Building A: 1,472 square feet available                |
|-------------|--------------------------------------------------------|
| Delivery    | Immediate                                              |
| Rental Rate | Negotiable                                             |
| Net Charges | CAM (includes INS) - \$6.68/sf, RE Taxes - \$1.31/sf   |
| Access      | Signalized intersection (Route 1 & Port Capitol Drive) |
| Parking     | 175 Spaces Dedicated to Retail & Restaurants           |