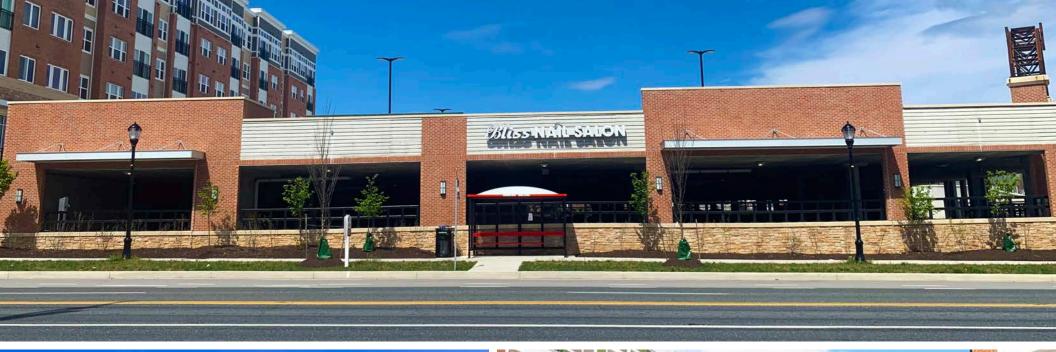

The site draws from a wide demographic including The U.S. Army Installation Fort Meade (5.5 miles to the east) and the confluence of business along Columbia Gateway Drive (1.7 miles to the west).

#### **Quick Retail Facts**

| Size        | Building A: 1,472 square feet available                |
|-------------|--------------------------------------------------------|
| Delivery    | Immediate                                              |
| Rental Rate | Negotiable                                             |
| Net Charges | CAM (includes INS) - \$6.68/sf, RE Taxes - \$1.31/sf   |
| Access      | Signalized intersection (Route 1 & Port Capitol Drive) |
| Parking     | 175 Spaces Dedicated to Retail & Restaurants           |

#### **Nearby Retailers**



### **Property Overview**

























### **Building A Plan**







### **Building B Plan**





### **Parking Plan - Lower Level**







Segall





#### **Market Aerial**



## Interested? Contact:

#### Marcelo Grosberg







605 South Eden Street Suite 200 Baltimore, MD 21231 410.753.3000

8245 Boone Boulevard Suite 800 Tysons, VA 22182 202.833.3830 4870 Sadler Road Suite 300 Glen Allen, VA 23060 804.336.2501

www.segallgroup.com