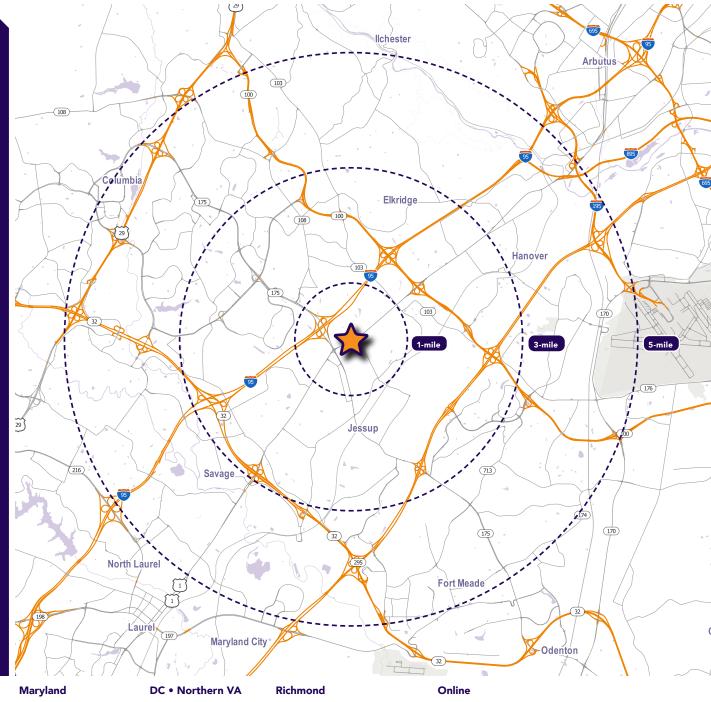

k Retail Facts**

| Size        | Building A: 1,472 square feet available                |
|-------------|--------------------------------------------------------|
| Delivery    | Immediate                                              |
| Rental Rate | Negotiable                                             |
| Net Charges | CAM (includes INS) - \$6.68/sf, RE Taxes - \$1.31/sf   |
| Access      | Signalized intersection (Route 1 & Port Capitol Drive) |
| Parking     | 175 Spaces Dedicated to Retail & Restaurants           |

#### **Nearby Retailers**



### **Property Overview**

























### **Building A Plan**







### **Building B Plan**





### **Parking Plan - Lower Level**







Segall





#### **Market Aerial**



## Interested? Contact:

#### Marcelo Grosberg







605 South Eden Street Suite 200 Baltimore, MD 21231 410.753.3000

8245 Boone Boulevard Suite 800 Tysons, VA 22182 202.833.3830 4870 Sadler Road Suite 300 Glen Allen, VA 23060 804.336.2501

www.segallgroup.com