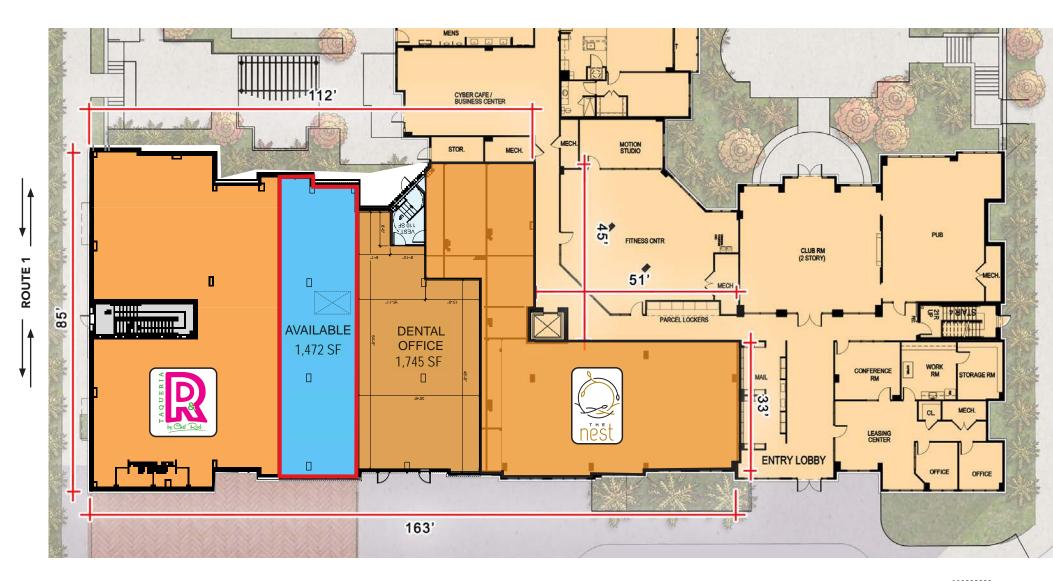

### **Building A Plan**

#### **Quick Retail Facts**

| Size        | Building A: 1,472 square feet available                |
|-------------|--------------------------------------------------------|
| Delivery    | Immediate                                              |
| Rental Rate | Negotiable                                             |
| Net Charges | CAM (includes INS) - \$6.68/sf, RE Taxes - \$1.31/sf   |
| Access      | Signalized intersection (Route 1 & Port Capitol Drive) |
| Parking     | 175 Spaces Dedicated to Retail & Restaurants           |