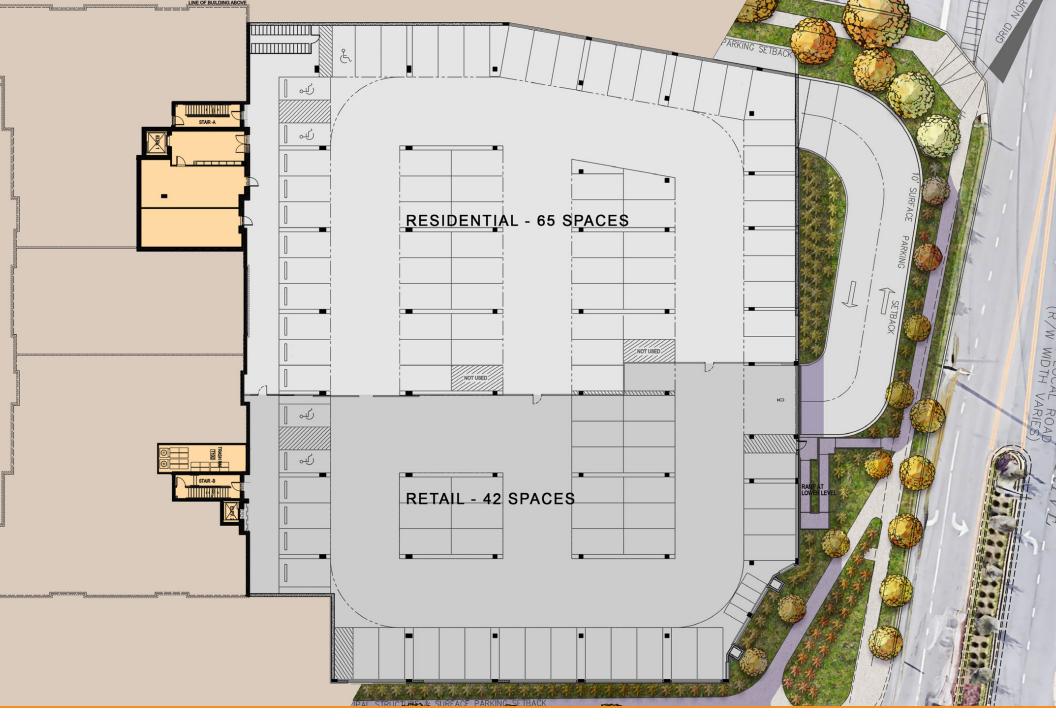

Fort Meade (5.5 miles to the east) and the confluence of business along Columbia Gateway Drive (1.7 miles to the west).

#### **Quick Retail Facts**

| Size        | Building A: 1,472 square feet available                |
|-------------|--------------------------------------------------------|
| Delivery    | Immediate                                              |
| Rental Rate | Negotiable                                             |
| Net Charges | CAM (includes INS) - \$6.68/sf, RE Taxes - \$1.31/sf   |
| Access      | Signalized intersection (Route 1 & Port Capitol Drive) |
| Parking     | 175 Spaces Dedicated to Retail & Restaurants           |

#### **Nearby Retailers**



### **Property Overview**

























### **Building A Plan**







### **Building B Plan**





### **Parking Plan - Lower Level**







Segall





#### **Market Aerial**



## Interested? Contact:

#### Marcelo Grosberg







605 South Eden Street Suite 200 Baltimore, MD 21231 410.753.3000

8245 Boone Boulevard Suite 800 Tysons, VA 22182 202.833.3830 4870 Sadler Road Suite 300 Glen Allen, VA 23060 804.336.2501

www.segallgroup.com