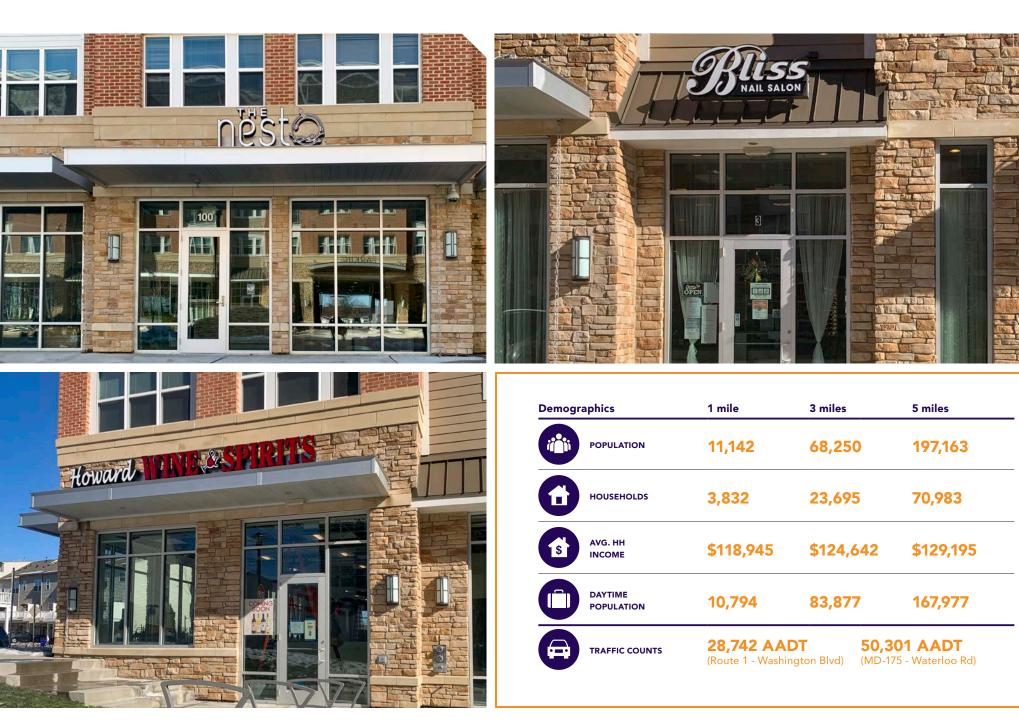

The site draws from a wide demographic including The U.S. Army Installation Fort Meade (5.5 miles to the east) and the confluence of business along Columbia Gateway Drive (1.7 miles to the west).