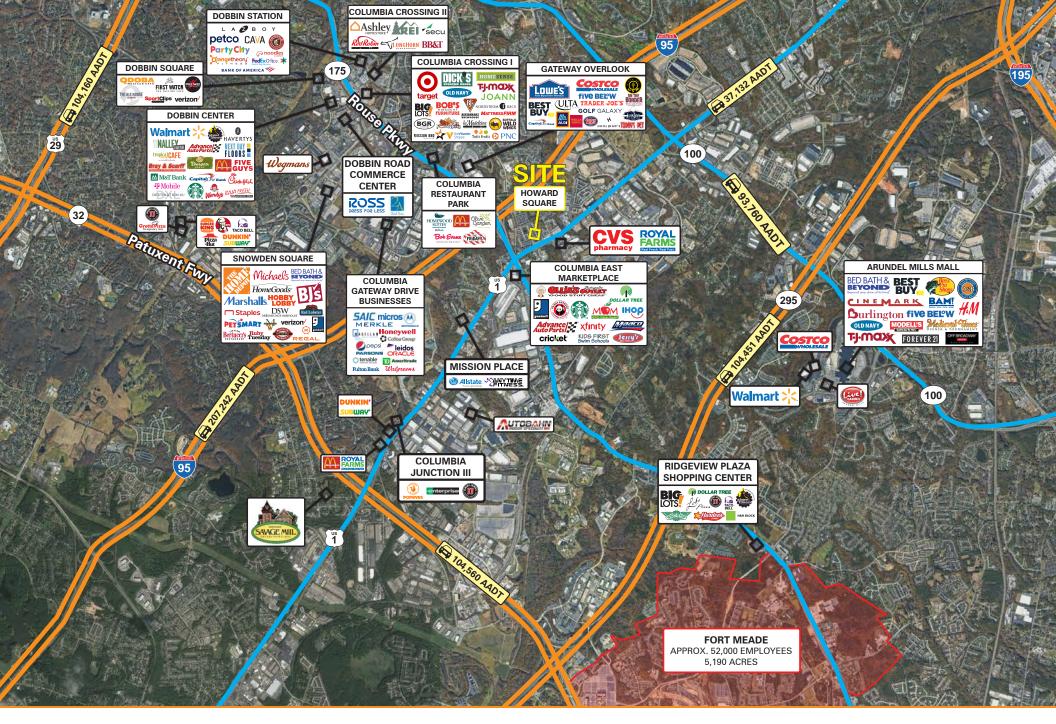

of business along Columbia Gateway Drive (1.7 miles to the west).

#### **Quick Retail Facts**

| Size        | Building A: 1,472 square feet available                |
|-------------|--------------------------------------------------------|
| Delivery    | Immediate                                              |
| Rental Rate | Negotiable                                             |
| Net Charges | CAM (includes INS) - \$6.68/sf, RE Taxes - \$1.31/sf   |
| Access      | Signalized intersection (Route 1 & Port Capitol Drive) |
| Parking     | 175 Spaces Dedicated to Retail & Restaurants           |

#### **Nearby Retailers**



### **Property Overview**

























### **Building A Plan**







### **Building B Plan**





### **Parking Plan - Lower Level**







Segall





#### **Market Aerial**



## Interested? Contact:

#### Marcelo Grosberg







605 South Eden Street Suite 200 Baltimore, MD 21231 410.753.3000

8245 Boone Boulevard Suite 800 Tysons, VA 22182 202.833.3830 4870 Sadler Road Suite 300 Glen Allen, VA 23060 804.336.2501

www.segallgroup.com