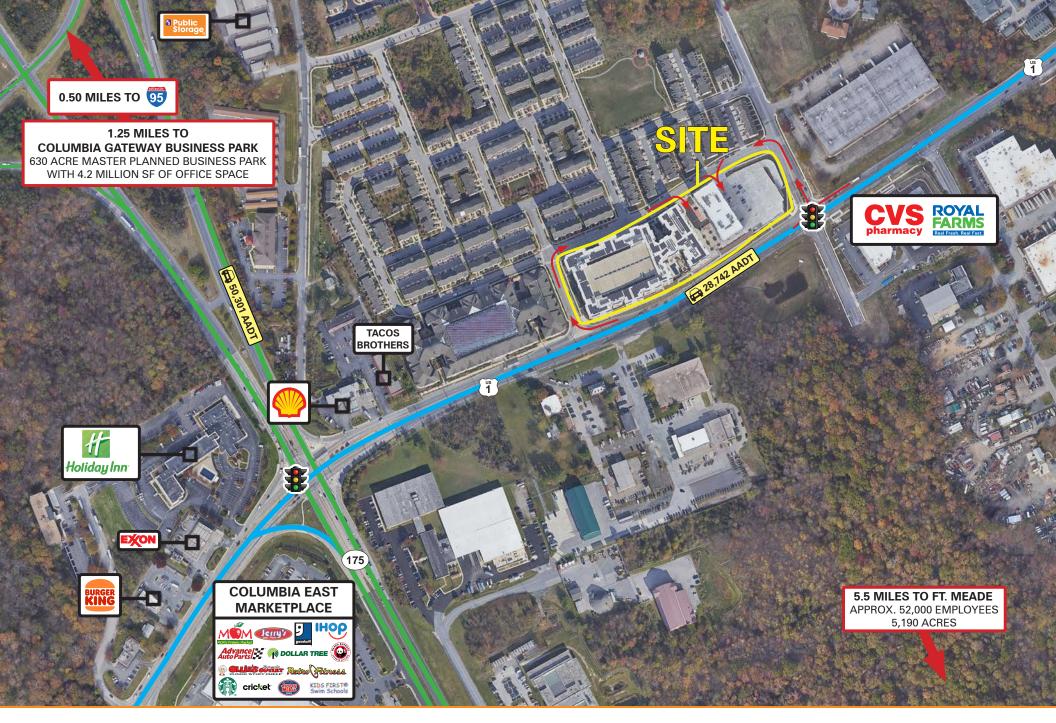

#### **Market Aerial**

The project is located at a signalized intersection on Washington Boulevard (Route 1) and is in close proximity to MD-175 (1/5 mile) and I-95 (1/2 mile).

Howard Square is a mixed-use development of 1,067 Residences comprised of 643 Apartments and 424 Townhomes along with 21,956 square feet of retail space.

The site draws from a wide demographic including The U.S. Army Installation Fort Meade (5.5 miles to the east) and the confluence of business along Columbia Gateway Drive (1.7 miles to the west).