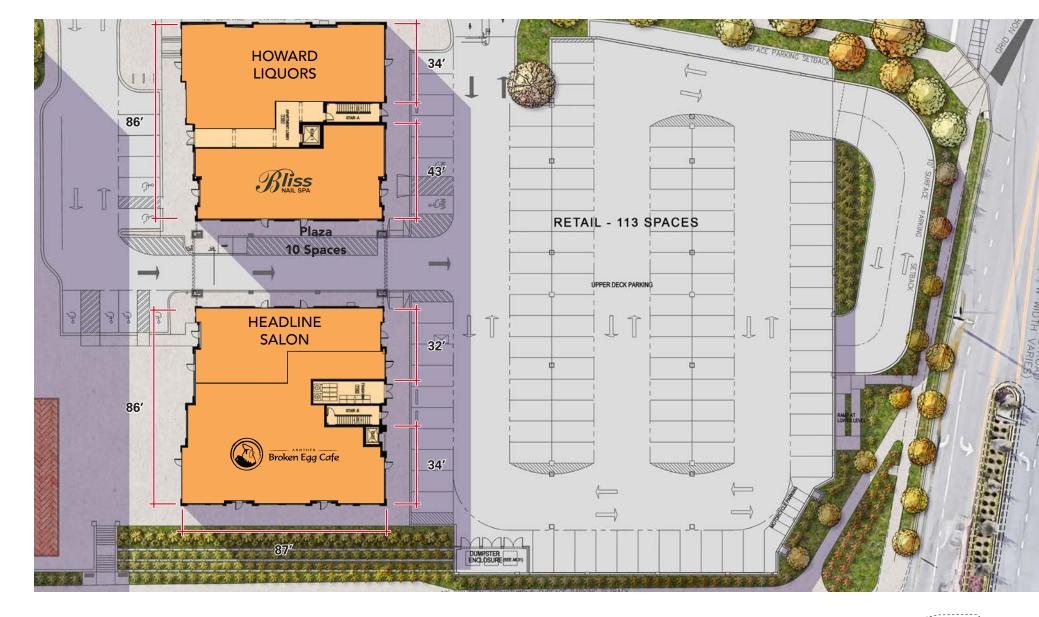

ing The U.S. Army Installation Fort Meade (5.5 miles to the east) and the confluence of business along Columbia Gateway Drive (1.7 miles to the west).

#### **Quick Retail Facts**

| Size        | Building A: 1,472 square feet available                |
|-------------|--------------------------------------------------------|
| Delivery    | Immediate                                              |
| Rental Rate | Negotiable                                             |
| Net Charges | CAM (includes INS) - \$6.68/sf, RE Taxes - \$1.31/sf   |
| Access      | Signalized intersection (Route 1 & Port Capitol Drive) |
| Parking     | 175 Spaces Dedicated to Retail & Restaurants           |

#### **Nearby Retailers**



### **Property Overview**

























### **Building A Plan**







### **Building B Plan**





### **Parking Plan - Lower Level**







Segall





#### **Market Aerial**



## Interested? Contact:

#### Marcelo Grosberg







605 South Eden Street Suite 200 Baltimore, MD 21231 410.753.3000

8245 Boone Boulevard Suite 800 Tysons, VA 22182 202.833.3830 4870 Sadler Road Suite 300 Glen Allen, VA 23060 804.336.2501

www.segallgroup.com