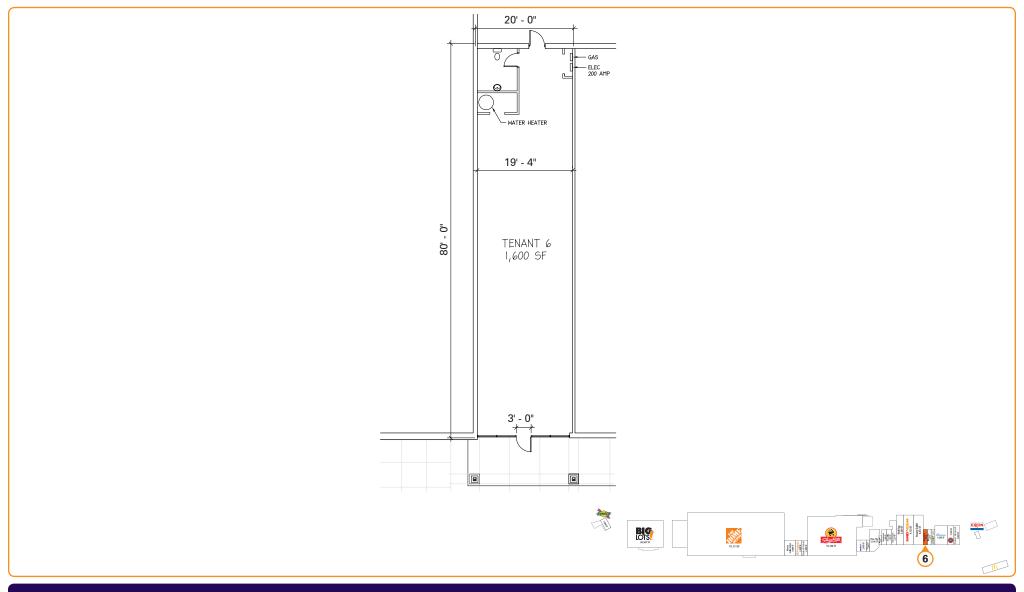

## TENANT 6 LOD Parkway Crossing • Parkville, MD 21234

## **OVERVIEW**

Shop-Rite anchored center with Home Depot and Big Lots. 1,600 square foot space available which was previously a hair salon.