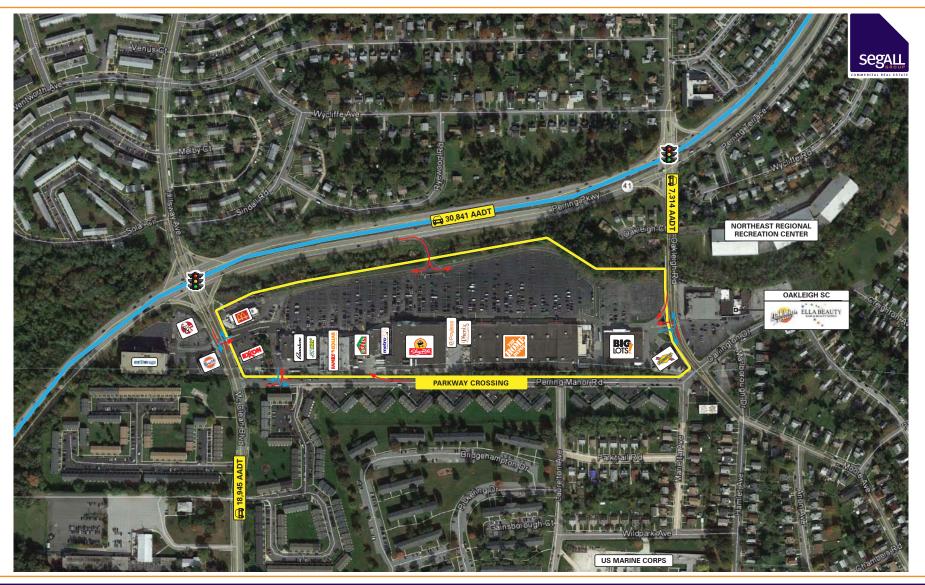

## SITE PLAN Parkway Crossing • Parkville, MD 21234

## **FEATURING**

| AVAILABILITY   | Immediate                                                                                      |
|----------------|------------------------------------------------------------------------------------------------|
| AVAILABILITY   | IIIIIIeulate                                                                                   |
| SIZE           | 1,600 square feet                                                                              |
| RENTAL RATE    | Negotiable                                                                                     |
| NET CHARGES    | \$4.68 per square foot                                                                         |
| TRAFFIC COUNTS | 30,841 AADT - Perring Parkway<br>18,945 AADT - McClean Boulevard<br>7,314 AADT - Oakleigh Road |