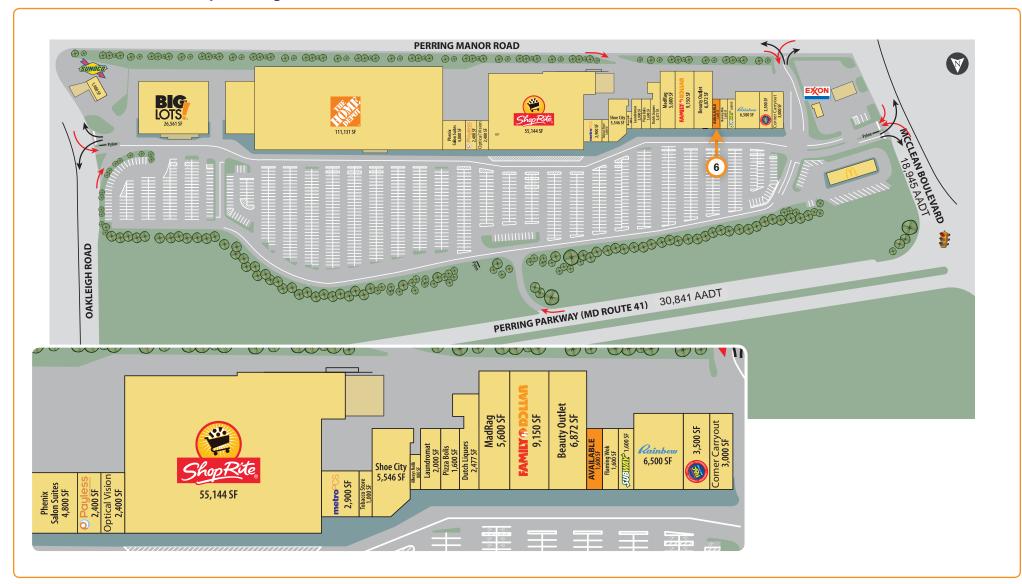

------|----------|----------|
| Population         | 23,581   | 187,108  | 419,319  |
| No. Households     | 9,684    | 73,939   | 165,508  |
| Average HH Income  | \$60,702 | \$73,367 | \$75,780 |
| Daytime Population | 3,917    | 66,663   | 170,649  |

All information herein was obtained from sources deemed reliable. This information is subject to change. No warranty is made as to it's accuracy. REALTY

## FOR MORE INFORMATION, CONTACT:

Bryan Spund bspund@segallgroup.com 443.904.2429 CELL 410.753.3000 OFFICE

#### **SEGALL GROUP COMMERCIAL REAL ESTATE**

410.753.3000 OFFICE 605 South Eden Street Suite 200 Baltimore, MD 21231 202.833.3830 OFFICE 1600 Wilson Boulevard Suite 930 Arlington, VA 22209

segallgroup.com • RETAIL ORIENTED™

## SITE PLAN Parkway Crossing • Parkville, MD 21234





## FOR MORE INFORMATION, CONTACT:

Bryan Spund bspund@segallgroup.com 443.904.2429 CELL 410.753.3000 OFFICE

## **SEGALL GROUP COMMERCIAL REAL ESTATE**

410.753.3000 **OFFICE** 605 South Eden Street Suite 200 Baltimore, MD 21231 202.833.3830 OFFICE 1600 Wilson Boulevard Suite 930 Arlington, VA 22209

segallgroup.com • RETAIL ORIENTED™

## TENANT 6 LOD Parkway Crossing • Parkville, MD 21234





## FOR MORE INFORMATION, CONTACT:

Bryan Spund bspund@segallgroup.com 443.904.2429 CELL 410.753.3000 **OFFICE** 

## **SEGALL GROUP COMMERCIAL REAL ESTATE**

410.753.3000 **OFFICE** 605 South Eden Street Suite 200 Baltimore, MD 21231

202.833.3830 **OFFICE** 1600 Wilson Boulevard Suite 930 Arlington, VA 22209

segallgroup.com • RETAIL ORIENTED™





## FOR MORE INFORMATION, CONTACT:

Bryan Spund b