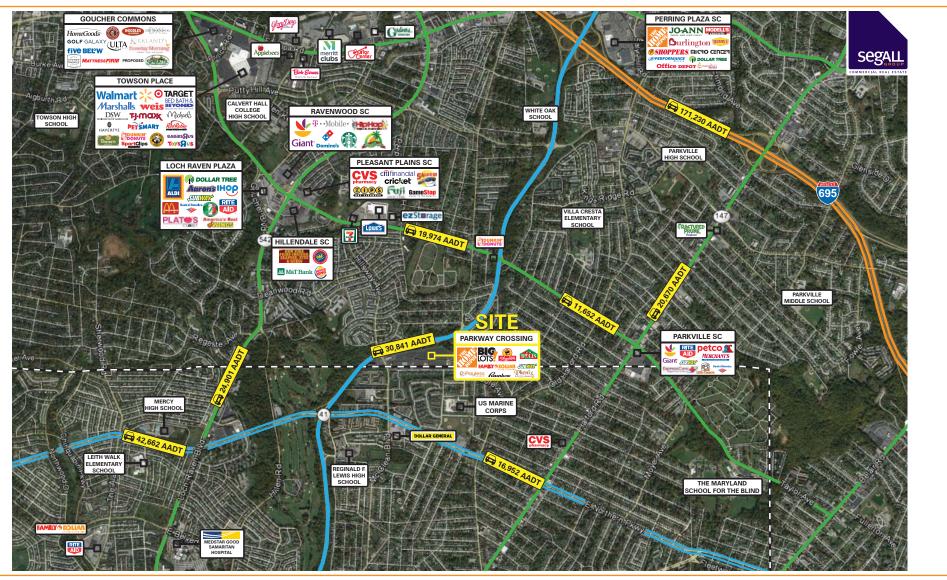

## MARKET AERIAL Parkway Crossing • Parkville, MD 21234

## **FEATURING**

| AVAILABILITY   | Immediate                                                                                      |
|----------------|------------------------------------------------------------------------------------------------|
| AVAILABILITY   | IIIIIIeulate                                                                                   |
| SIZE           | 1,600 square feet                                                                              |
| RENTAL RATE    | Negotiable                                                                                     |
| NET CHARGES    | \$4.68 per square foot                                                                         |
| TRAFFIC COUNTS | 30,841 AADT - Perring Parkway<br>18,945 AADT - McClean Boulevard<br>7,314 AADT - Oakleigh Road |