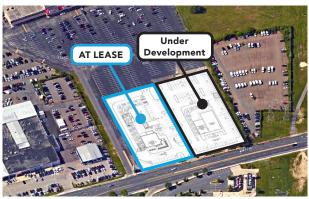

### **Overview**

New retail proposed at this Redner's Market-anchored shopping center in Essex, MD. Direct visibility and access from Eastern Avenue (26,000+ AADT). Possibilities include potential pad site(s) and/or multitenant retail. Eastpoint Mall and the Baltimore Beltway (I-695) are immediately adjacent.

### **Quick Facts**

| Availability       | Immediate                                               |
|--------------------|---------------------------------------------------------|
| Size               | 7,555 square feet; Out Lot Development Pad              |
| <b>Rental Rate</b> | TBD                                                     |
| Net Charges        | CAM: \$1.35/sf; RE Tax: \$0.91/sf; Insurance: \$0.46/sf |
| Zoning             | BM AS                                                   |