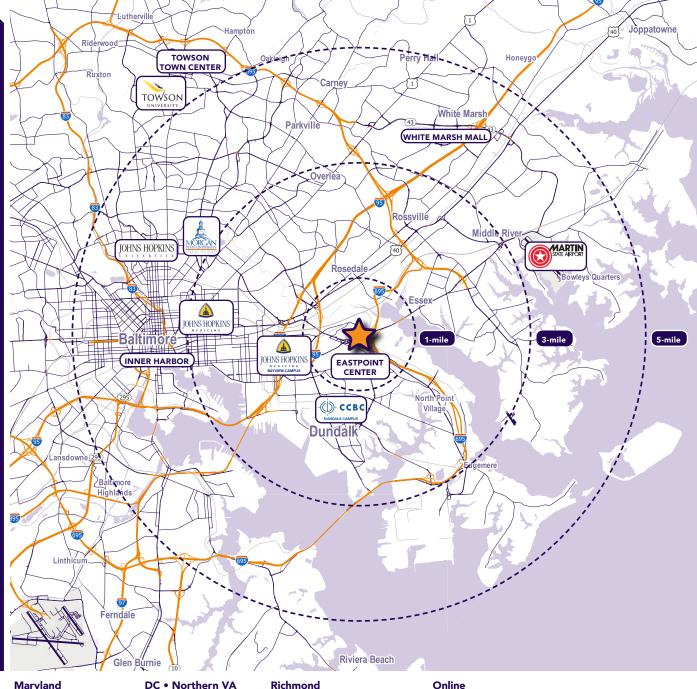

| 023 Der | mographics            | 1 mile                            | 3 miles  | 5 miles                   |
|---------|-----------------------|-----------------------------------|----------|---------------------------|
|         | POPULATION            | 7,788                             | 119,940  | 340,566                   |
|         | HOUSEHOLDS            | 2,615                             | 45,485   | 135,642                   |
| \$      | AVG. HH<br>INCOME     | \$68,159                          | \$71,581 | \$81,596                  |
|         | DAYTIME<br>POPULATION | 6,099                             | 122,770  | 308,906                   |
| A       | TRAFFIC COUNTS        | <b>26,531 AA</b><br>(Eastern Aven |          | 54 AADT<br>ing Mill Road) |