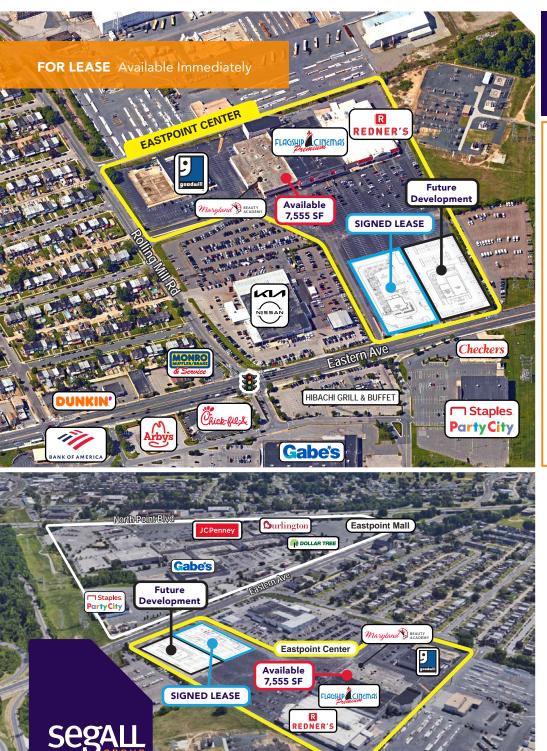

# **Eastpoint Center**

### 7930-7938 Eastern Avenue / Baltimore, MD 21224

### **Overview**

New retail proposed at this Redner's Market-anchored shopping center in Essex, MD. Direct visibility and access from Eastern Avenue (26,000+ AADT). Possibilities include potential pad site(s) and/or multitenant retail. Eastpoint Mall and the Baltimore Beltway (I-695) are immediately adjacent.

### **Quick Facts**

| Availability       | Immediate                                               |
|--------------------|---------------------------------------------------------|
| Size               | 7,555 square feet; Out Lot Development Pad              |
| <b>Rental Rate</b> | TBD                                                     |
| Net Charges        | CAM: \$1.35/sf; RE Tax: \$0.91/sf; Insurance: \$0.46/sf |
| Zoning             | BM AS                                                   |