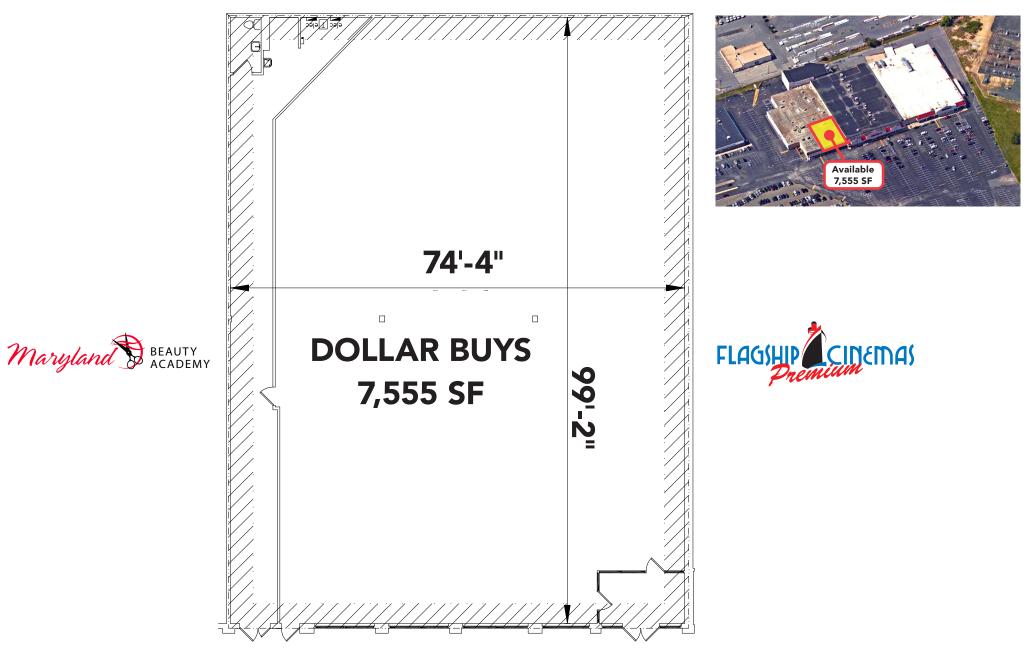

### **Quick Facts**

| Availability       | Immediate                                               |
|--------------------|---------------------------------------------------------|
| Size               | 7,555 square feet; Out Lot Development Pad              |
| <b>Rental Rate</b> | TBD                                                     |
| Net Charges        | CAM: \$1.35/sf; RE Tax: \$0.91/sf; Insurance: \$0.46/sf |
| Zoning             | BM AS                                                   |