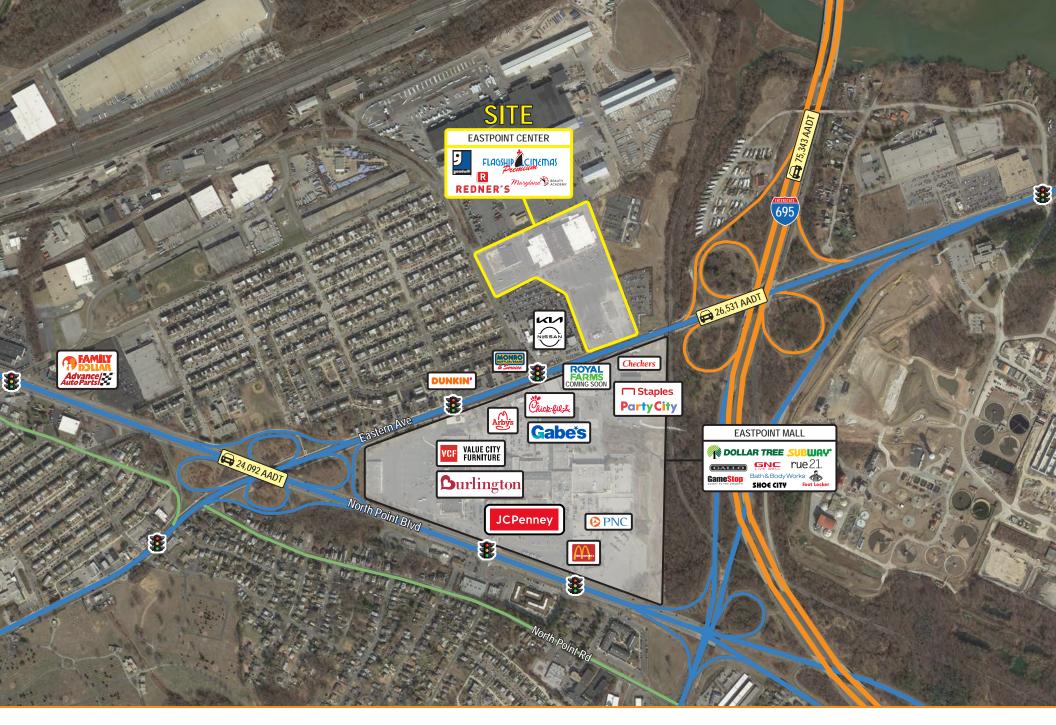

## **Market Aerial**

Eastpoint Center / 7930-7938 Eastern Avenue / Baltimore, MD 21224