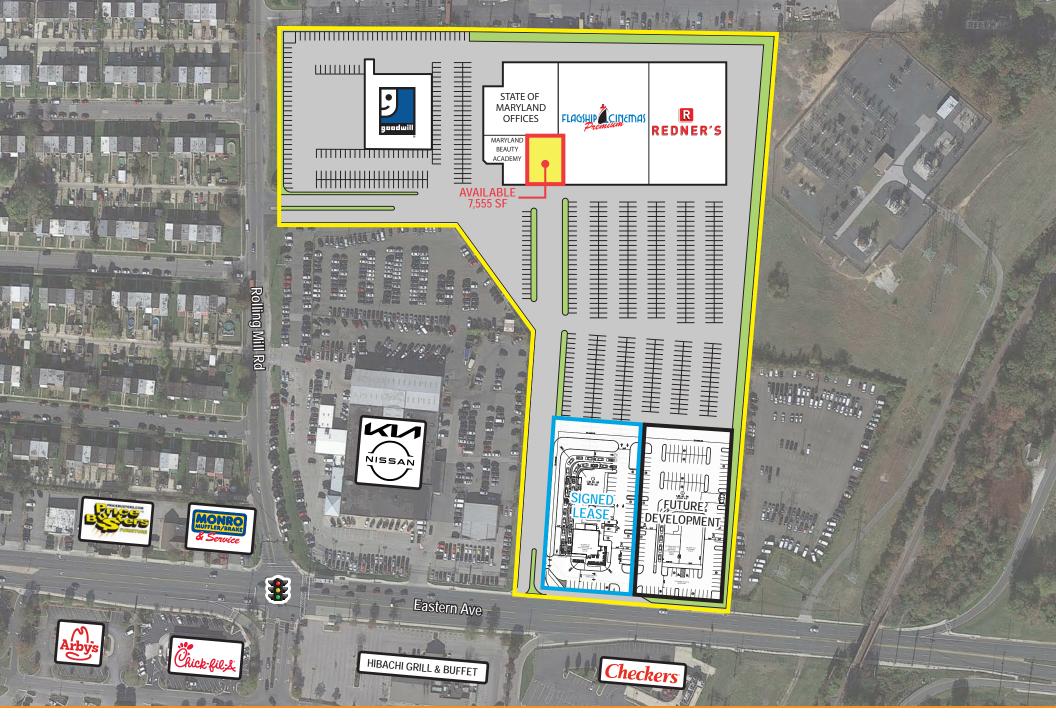

### STATE OF MARYLAND OFFICES

Eastpoint Center / 7930-7938 Eastern Avenue / Baltimore, MD 21224

Eastpoint Center / 7930-7938 Eastern Avenue / Baltimore, MD 21224

## **Market Aerial**

Eastpoint Center / 7930-7938 Eastern Avenue / Baltimore, MD 21224