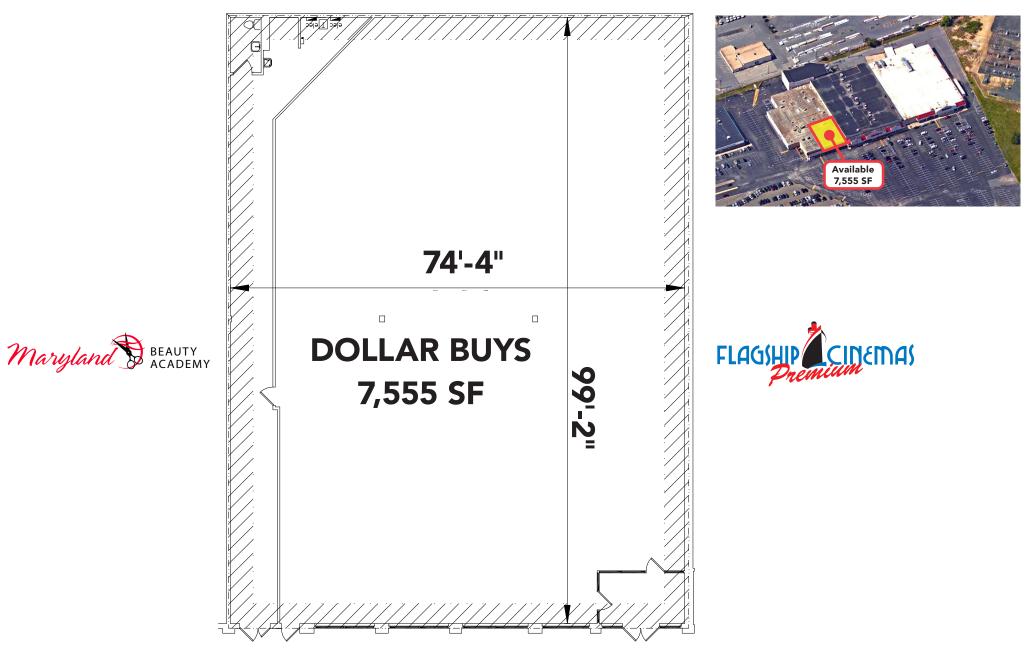

### **Quick Facts**

| Availability | Immediate                                               |
|--------------|---------------------------------------------------------|
| Size         | 7,555 square feet; Out Lot Development Pad              |
| Rental Rate  | TBD                                                     |
| Net Charges  | CAM: \$1.60/sf; RE Tax: \$0.80/sf; Insurance: \$0.46/sf |
| Zoning       | BM AS                                                   |