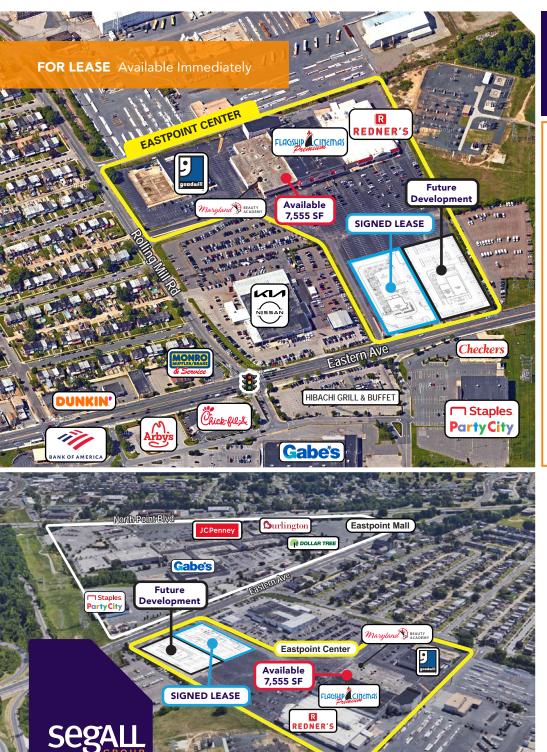

# **Eastpoint Center**

### 7930-7938 Eastern Avenue / Baltimore, MD 21224

### **Overview**

New retail proposed at this Redner's Market-anchored shopping center in Essex, MD. Direct visibility and access from Eastern Avenue (26,000+ AADT). Possibilities include potential pad site(s) and/or multitenant retail. Eastpoint Mall and the Baltimore Beltway (I-695) are immediately adjacent.

### **Quick Facts**

| Availability | Immediate                                               |
|--------------|---------------------------------------------------------|
| Size         | 7,555 square feet; Out Lot Development Pad              |
| Rental Rate  | TBD                                                     |
| Net Charges  | CAM: \$1.60/sf; RE Tax: \$0.80/sf; Insurance: \$0.46/sf |
| Zoning       | BM AS                                                   |