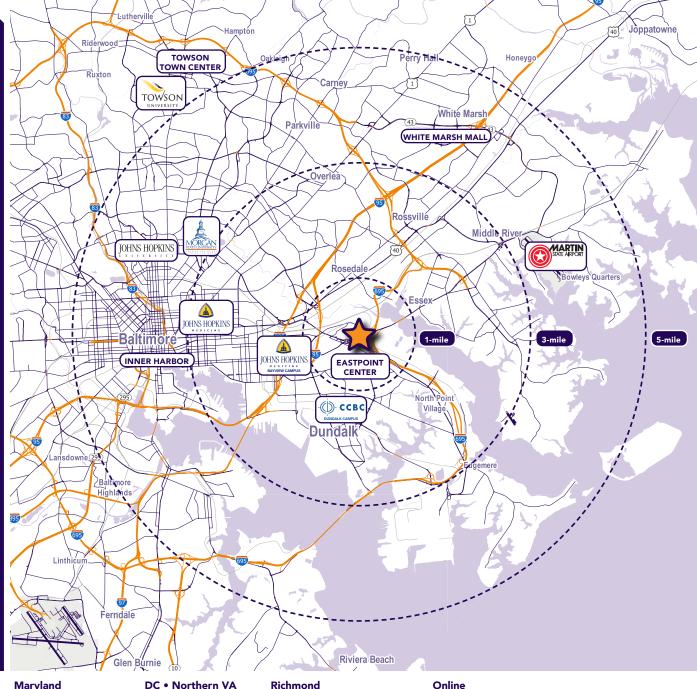

| 2023 Demographics |                       | 1 mile                            | 3 miles  | 5 miles                   |
|-------------------|-----------------------|-----------------------------------|----------|---------------------------|
|                   | POPULATION            | 7,788                             | 119,940  | 340,566                   |
|                   | HOUSEHOLDS            | 2,615                             | 45,485   | 135,642                   |
| \$                | AVG. HH<br>INCOME     | \$68,159                          | \$71,581 | \$81,596                  |
|                   | DAYTIME<br>POPULATION | 6,099                             | 122,770  | 308,906                   |
|                   | TRAFFIC COUNTS        | <b>26,531 AA</b><br>(Eastern Aven |          | 54 AADT<br>ing Mill Road) |