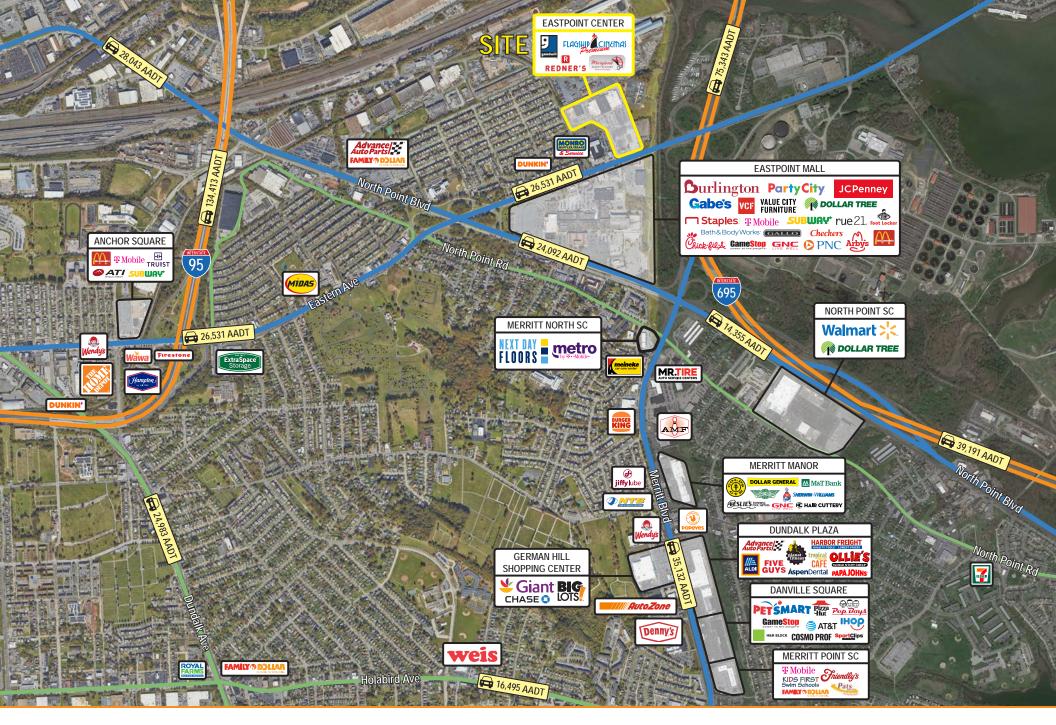

## **Market Aerial**

Eastpoint Center / 7930-7938 Eastern Avenue / Baltimore, MD 21224