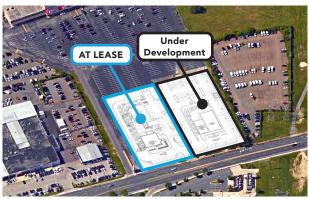

### **Overview**

New retail proposed at this Redner's Market-anchored shopping center in Essex, MD. Direct visibility and access from Eastern Avenue (26,000+ AADT). Possibilities include potential pad site(s) and/or multitenant retail. Eastpoint Mall and the Baltimore Beltway (I-695) are immediately adjacent.

### **Quick Facts**

| Availability | Immediate                                               |
|--------------|---------------------------------------------------------|
| Size         | 7,555 square feet; Out Lot Development Pad              |
| Rental Rate  | TBD                                                     |
| Net Charges  | CAM: \$1.60/sf; RE Tax: \$0.80/sf; Insurance: \$0.46/sf |
| Zoning       | BM AS                                                   |