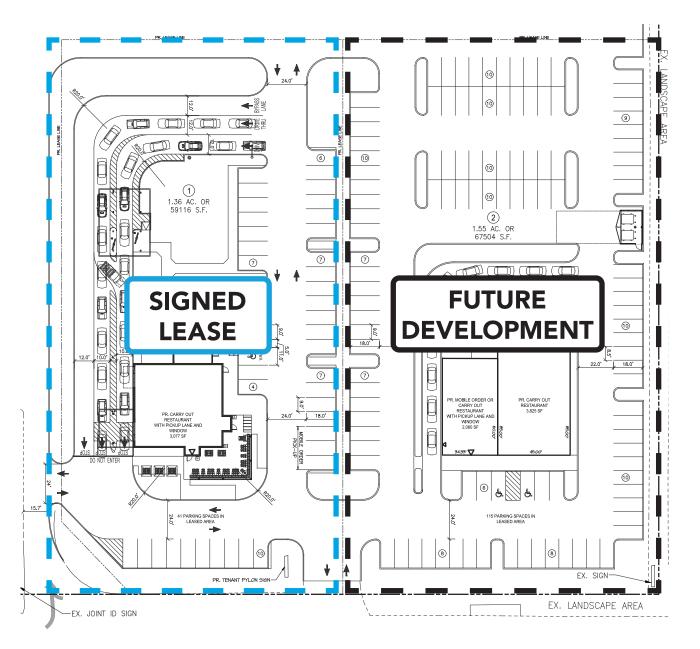

### **Overview**

New retail proposed at this Redner's Market-anchored shopping center in Essex, MD. Direct visibility and access from Eastern Avenue (26,000+ AADT). Possibilities include potential pad site(s) and/or multitenant retail. Eastpoint Mall and the Baltimore Beltway (I-695) are immediately adjacent.