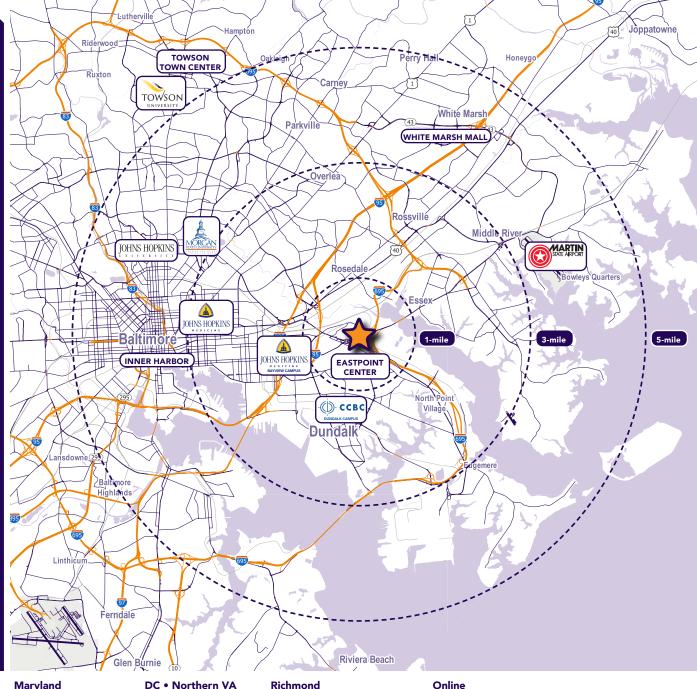

| 2024 Demographics |                       | 1 mile                             | 3 miles  | 5 miles                   |
|-------------------|-----------------------|------------------------------------|----------|---------------------------|
|                   | POPULATION            | 7,747                              | 119,758  | 341,368                   |
|                   | HOUSEHOLDS            | 2,603                              | 45,437   | 136,214                   |
| \$                | AVG. HH<br>INCOME     | \$68,284                           | \$78,832 | \$91,422                  |
|                   | DAYTIME<br>POPULATION | 6,105                              | 111,557  | 333,286                   |
| A                 | TRAFFIC COUNTS        | <b>26,932 AAI</b><br>(Eastern Aven | -        | 55 AADT<br>ing Mill Road) |