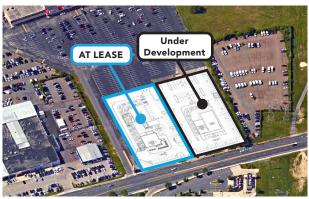

### **Overview**

New retail proposed at this Redner's Market-anchored shopping center in Essex, MD. Direct visibility and access from Eastern Avenue (26,000+ AADT). Possibilities include potential pad site(s) and/or multitenant retail. Eastpoint Mall and the Baltimore Beltway (I-695) are immediately adjacent.

### **Quick Facts**

| Availability | Immediate                                               |
|--------------|---------------------------------------------------------|
| Size         | 7,555 square feet; Out Lot Development Pad              |
| Rental Rate  | TBD                                                     |
| Net Charges  | CAM: \$1.60/sf; RE Tax: \$0.80/sf; Insurance: \$0.46/sf |
| Zoning       | BM AS                                                   |