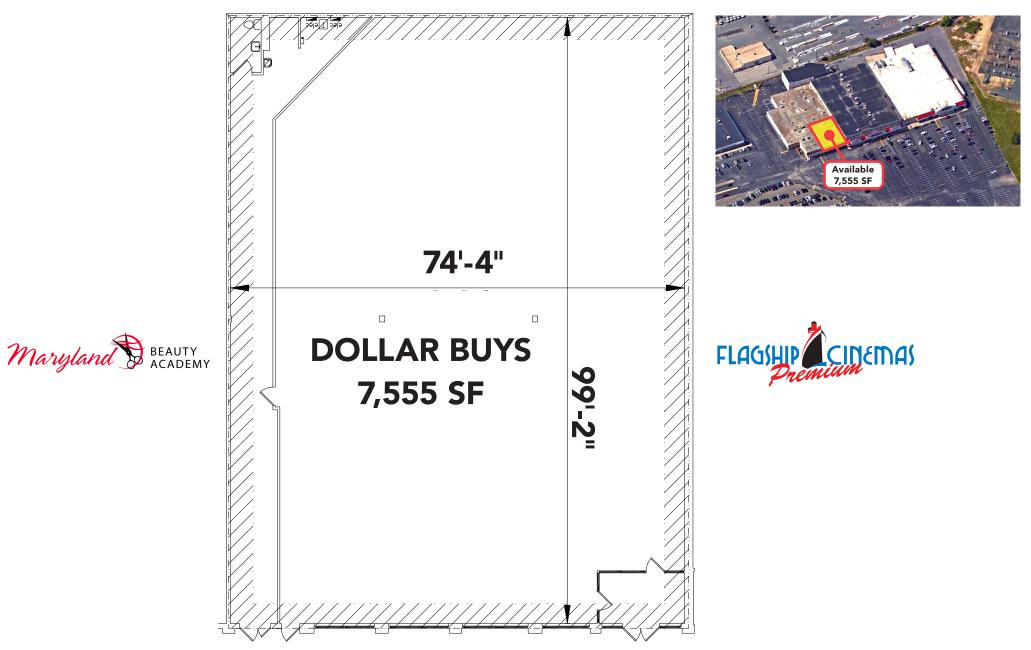

### **Quick Facts**

| Availability | Immediate                                               |
|--------------|---------------------------------------------------------|
| Size         | 7,555 square feet; Out Lot Development Pad              |
| Rental Rate  | TBD                                                     |
| Net Charges  | CAM: \$1.60/sf; RE Tax: \$0.80/sf; Insurance: \$0.46/sf |
| Zoning       | BM AS                                                   |