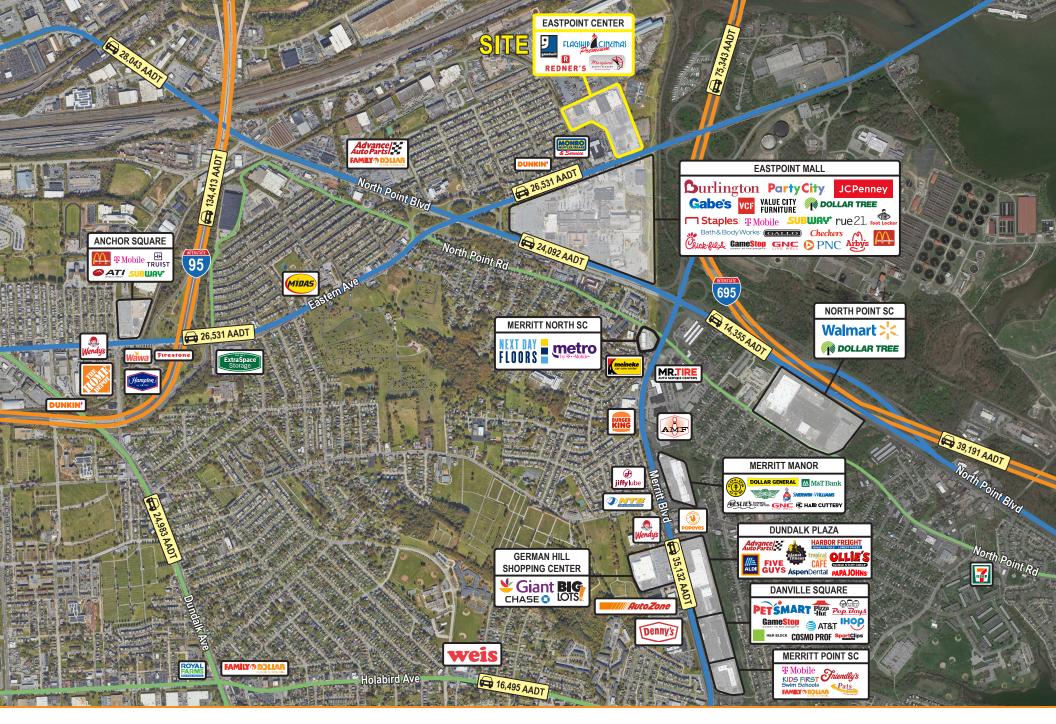

## **Market Aerial**

Eastpoint Center / 7930-7938 Eastern Avenue / Baltimore, MD 21224