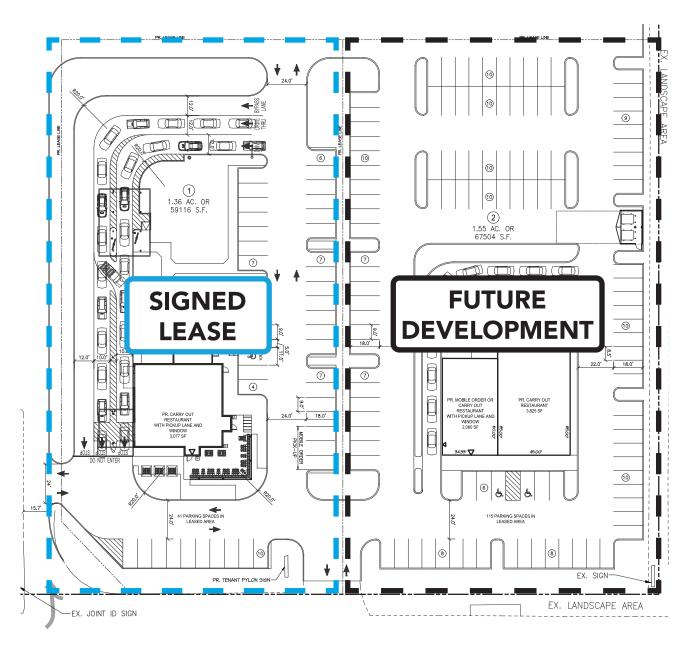

### **Overview**

New retail proposed at this Redner's Market-anchored shopping center in Essex, MD. Direct visibility and access from Eastern Avenue (26,000+ AADT). Possibilities include potential pad site(s) and/or multitenant retail. Eastpoint Mall and the Baltimore Beltway (I-695) are immediately adjacent.