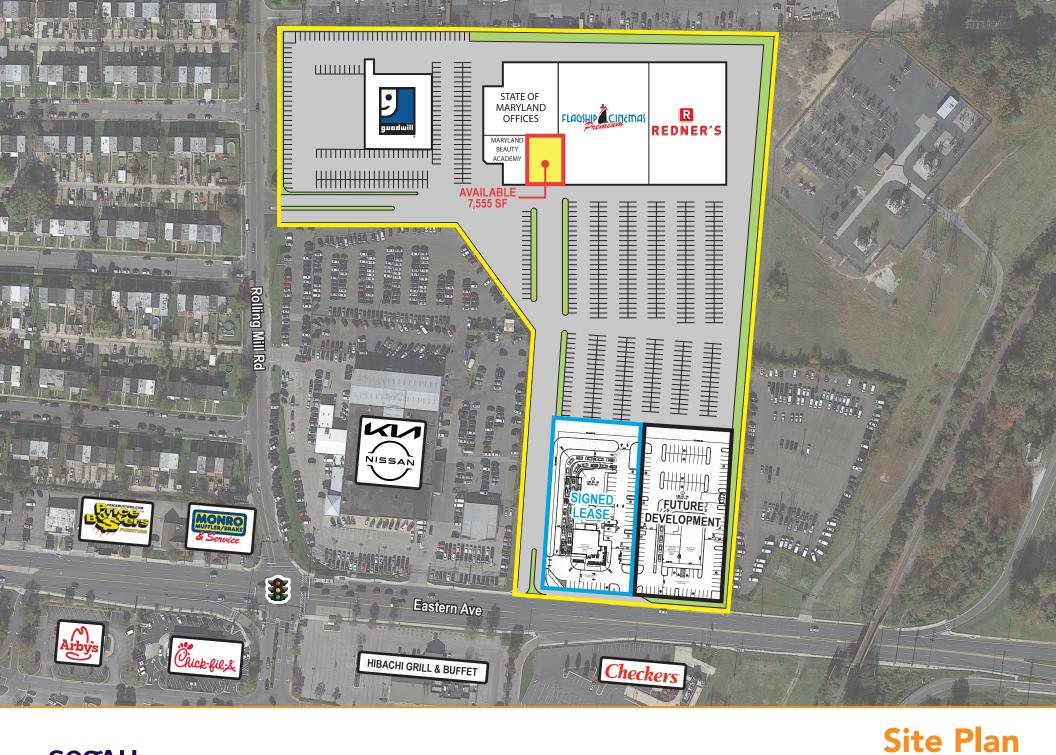

### **Overview**

New retail proposed at this Redner's Market-anchored shopping center in Essex, MD. Direct visibility and access from Eastern Avenue (26,000+ AADT). Possibilities include potential pad site(s) and/or multitenant retail. Eastpoint Mall and the Baltimore Beltway (I-695) are immediately adjacent.

### **Quick Facts**

| Availability | Immediate                                               |
|--------------|---------------------------------------------------------|
| Size         | 7,555 square feet; Out Lot Development Pad              |
| Rental Rate  | TBD                                                     |
| Net Charges  | CAM: \$1.60/sf; RE Tax: \$0.80/sf; Insurance: \$0.46/sf |
| Zoning       | BM AS                                                   |

### STATE OF MARYLAND OFFICES

Eastpoint Center / 7930-7938 Eastern Avenue / Baltimore, MD 21224