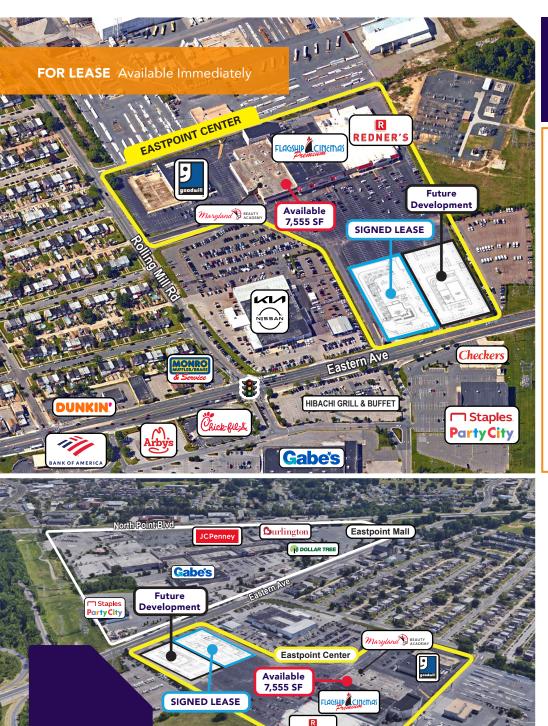

### **Overview**

New retail proposed at this Redner's Market-anchored shopping center in Essex, MD. Direct visibility and access from Eastern Avenue (26,000+ AADT). Possibilities include potential pad site(s) and/or multitenant retail. Eastpoint Mall and the Baltimore Beltway (I-695) are immediately adjacent.

### **Quick Facts**

| Availability | Immediate                                               |
|--------------|---------------------------------------------------------|
| Size         | 7,555 square feet; Out Lot Development Pad              |
| Rental Rate  | TBD                                                     |
| Net Charges  | CAM: \$1.60/sf; RE Tax: \$0.80/sf; Insurance: \$0.46/sf |
| Zoning       | BM AS                                                   |

## **Market Aerial**

Eastpoint Center / 7930-7938 Eastern Avenue / Baltimore, MD 21224