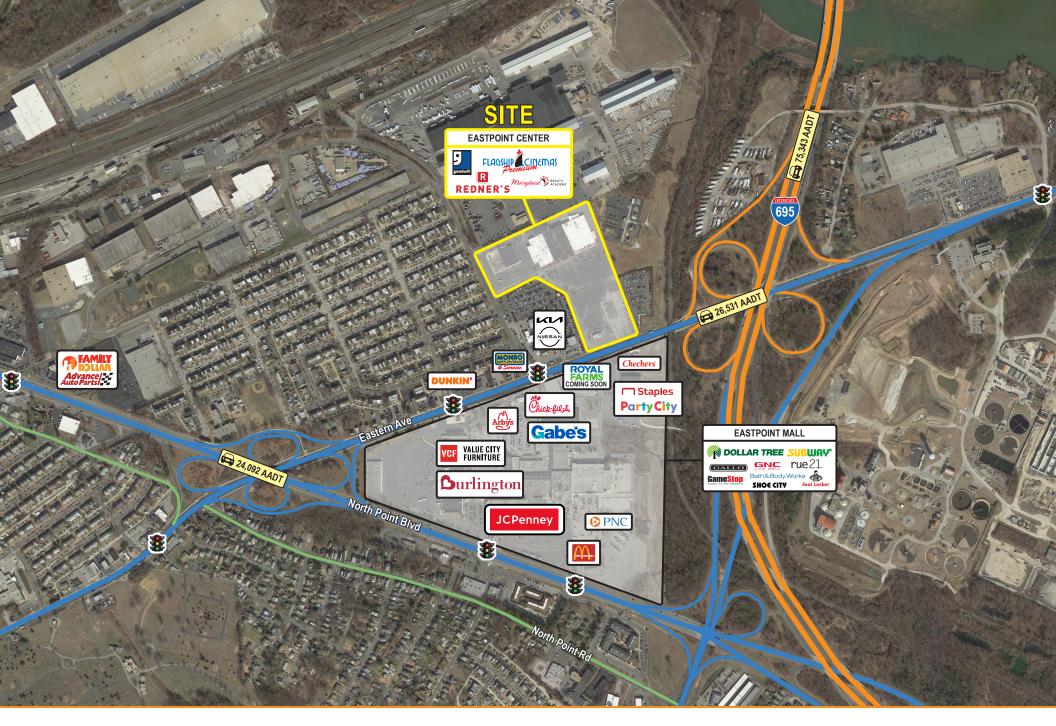

## **Market Aerial**

Eastpoint Center / 7930-7938 Eastern Avenue / Baltimore, MD 21224